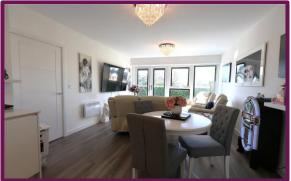

There are two spacious double bedrooms, one of which includes an en suite shower room and fitted wardrobes. There are additional wardrobes fitted to bedroom two with access to the balcony.

There is a fabulous light and airy open plan kitchen, living and dining room with French doors, allowing in plenty of light and access to the good sized balcony. The kitchen has a wide range of white high gloss cupboard and drawer units with Quartz work tops.