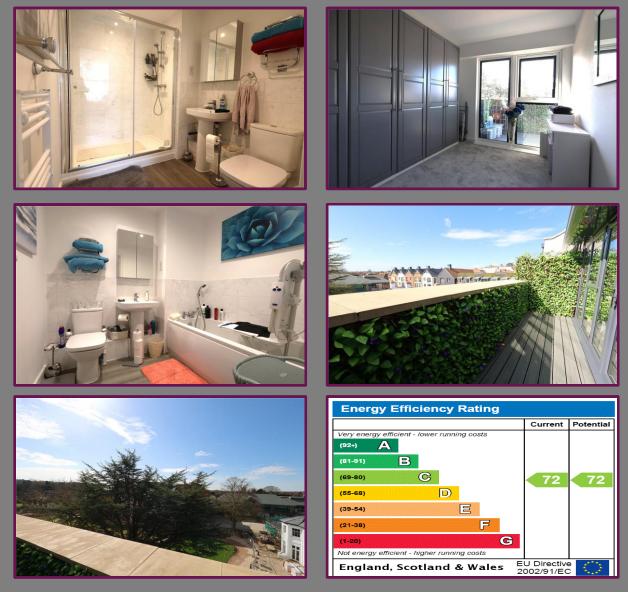

There are two spacious double bedrooms, one of which includes an en suite shower room and fitted wardrobes. There are additional wardrobes fitted to bedroom two with access to the balcony.

There is a fabulous light and airy open plan kitchen, living and dining room with French doors, allowing in plenty of light and access to the good sized balcony. The kitchen has a wide range of white high gloss cupboard and drawer units with Quartz work tops.

The property has an underground allocated parking space.

There is a communal lift to all floors and the underground parking.

Leasehold approximately 150 years remaining. Service charge: approximately £2,550 per annum. Council tax band D.