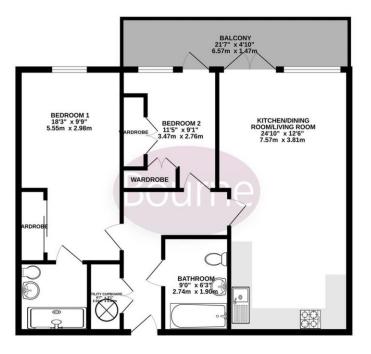

Floorplan

TOP FLOOR 779 sq.ft. (72.4 sq.m.) approx.

FOR ILLUSTRATIVE PURPOSES ONLY