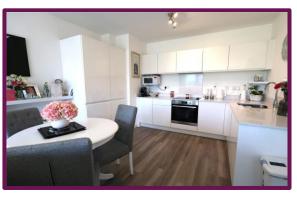

There are two spacious double bedrooms, one of which includes an en suite shower room and fitted wardrobes. There are additional wardrobes fitted to bedroom two with access to the balcony.

There is a fabulous light and airy open plan kitchen, living and dining room with French doors, allowing in plenty of light and access to the good sized balcony. The kitchen has a wide range of white high gloss cupboard and drawer units with Quartz work tops.