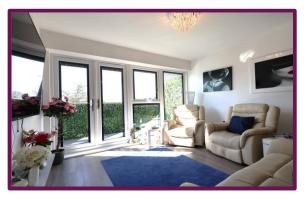

There are two spacious double bedrooms, one of which includes an en suite shower room and fitted wardrobes. There are additional wardrobes fitted to bedroom two with access to the balcony.

There is a fabulous light and airy open plan kitchen, living and dining room with French doors, allowing in plenty of light and access to the good sized balcony. The kitchen has a wide range of white high gloss cupboard and drawer units with Quartz work tops.