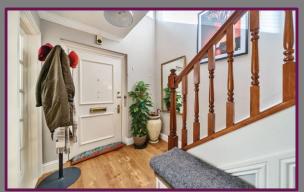

Upon entering the home you are greeted with an open and bright hall space. Attached is the recently converted downstairs wet room, ensuring convenience to the occupier. The living room is flooded with natural light, creating a warm and welcoming atmosphere. Alongside is the kitchen, which is fully equipped with high-quality and modern appliances.