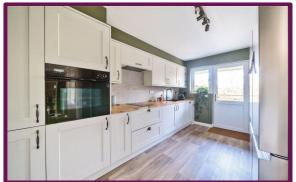

Upon entering the home you are greeted with an open and bright hall space. Attached is the recently converted downstairs wet room, ensuring convenience to the occupier. The living room is flooded with natural light, creating a warm and welcoming atmosphere. Alongside is the kitchen, which is fully equipped with high-quality and modern appliances.