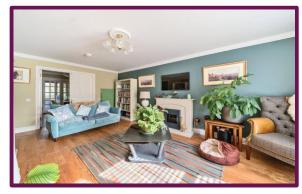

Upon entering the home you are greeted with an open and bright hall space. Attached is the recently converted downstairs wet room, ensuring convenience to the occupier. The living room is flooded with natural light, creating a warm and welcoming atmosphere. Alongside is the kitchen, which is fully equipped with high-quality and modern appliances.