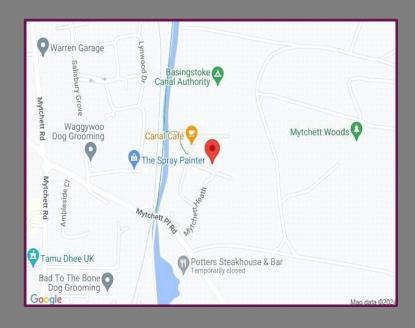

## Location

Mytchett Heath enjoys an idyllic setting in Surrey, bordered by natural woodland on one side, Basingstoke Canal and 59 acres of Frimley Lodge Park on another.

A refreshing choice...

We aim to make our particulars both accurate and reliable but they are not guaranteed, nor do they form part of an offer or contract.