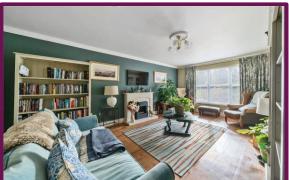

Upon entering the home you are greeted with an open and bright hall space. Attached is the recently converted downstairs wet room, ensuring convenience to the occupier. The living room is flooded with natural light, creating a warm and welcoming atmosphere. Alongside is the kitchen, which is fully equipped with high-quality and modern appliances.