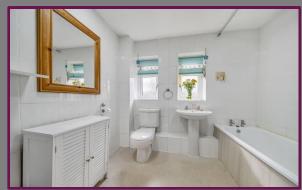

The first floor comprises two good sized bedrooms and another bathroom. The main bedroom to the front has a built in cupboard. The second bedroom has a window overlooking the garden. The bathroom comprises wc, wash hand basin and bath and two frosted windows to the rear.