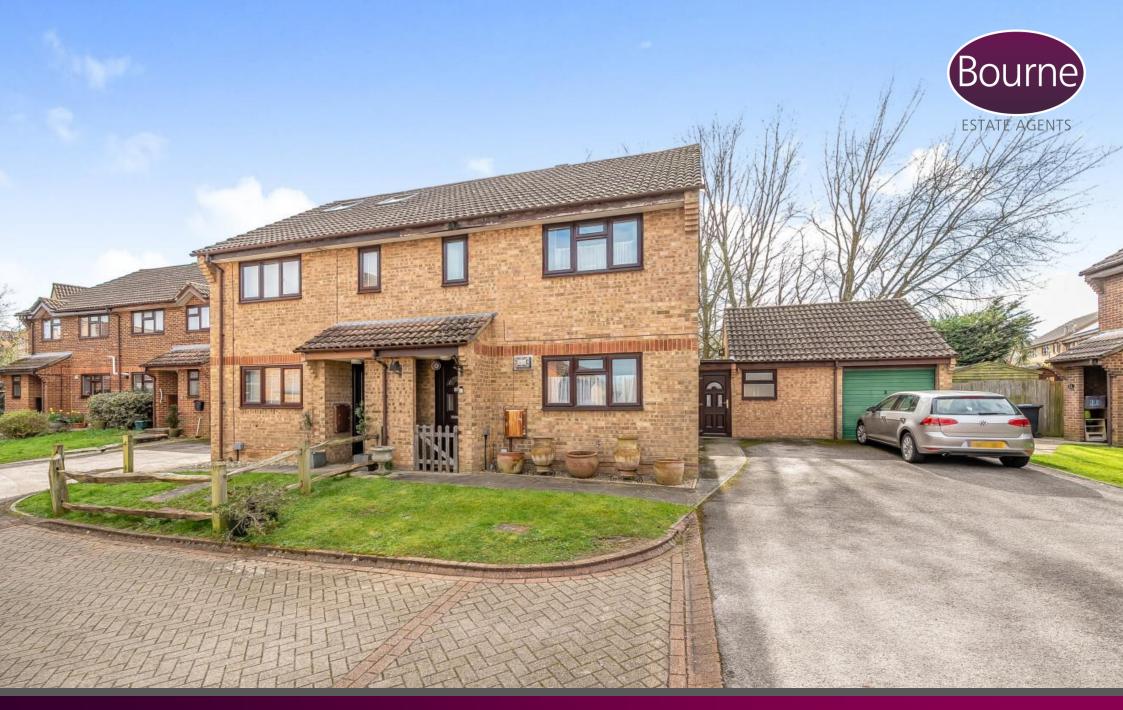

## Cardamom Close, Guildford, Surrey, GU2 9GZ

This well presented, two bedroom house is located in the popular Rydes Hill Area of Guildford, offering driveway parking and a south facing garden.

The property is entered via a porch. As you enter the hallway, you will find stairs to the first floor. To the right is the kitchen, featuring a range of units, with a window overlooking the front and space for a dining table. The living room is at the rear with double doors leading to the garden. The downstairs bathroom is accessed via the living room or a door outside to the side of the property.

The large south facing garden is mainly laid to lawn, bordered by hedges and a wall. Access to the store room is also via the garden.

- Semi Detached
- Two Bedrooms
- Two Bathrooms
- South Facing Garden
- Driveway Parking
- Popular Location
- Council Tax Band: D

## Location

The property is situated within the popular Rydes Hill area of Guildford just a few hundred yards away from Whitmoor Common and just 1.6 miles from Worplesdon station and 2 miles from Guildford mainline station and within walking distance of local schools and shops.