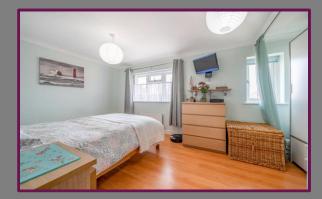

The first floor comprises two good sized bedrooms and another bathroom. The main bedroom to the front has a built in cupboard. The second bedroom has a window overlooking the garden. The bathroom comprises wc, wash hand basin and bath and two frosted windows to the rear.