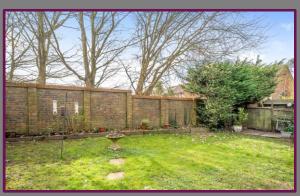

The large south facing garden is mainly laid to lawn, bordered by hedges and a wall. Access to the store room is also via the garden.

- Semi Detached
- Two Bedrooms
- Two Bathrooms
- South Facing Garden
- Driveway Parking
- Popular Location
- Council Tax Band: D