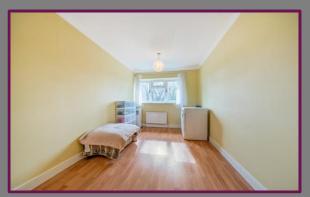

The first floor comprises two good sized bedrooms and another bathroom. The main bedroom to the front has a built in cupboard. The second bedroom has a window overlooking the garden. The bathroom comprises wc, wash hand basin and bath and two frosted windows to the rear.