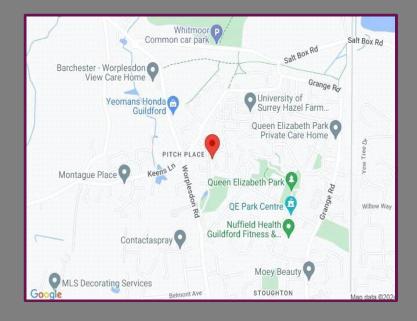

## Location

The property is situated within the popular Rydes Hill area of Guildford just a few hundred yards away from Whitmoor Common and just 1.6 miles from Worplesdon station and 2 miles from Guildford mainline station and within walking distance of local schools and shops.