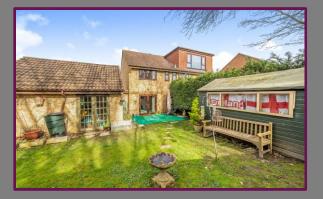

## Cardamom Close, Guildford, Surrey, GU2 9GZ

This well presented, two bedroom house is located in the popular Rydes Hill Area of Guildford, offering driveway parking and a south facing garden.

The property is entered via a porch. As you enter the hallway, you will find stairs to the first floor. To the right is the kitchen, featuring a range of units, with a window overlooking the front and space for a dining table. The living room is at the rear with double doors leading to the garden. The downstairs bathroom is accessed via the living room or a door outside to the side of the property.

The large south facing garden is mainly laid to lawn, bordered by hedges and a wall. Access to the store room is also via the garden.

- Semi Detached
- Two Bedrooms
- Two Bathrooms
- South Facing Garden
- Driveway Parking
- Popular Location
- Council Tax Band: D