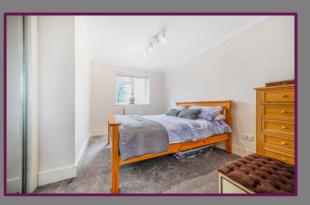

The first floor comprises three bedrooms, with the main bedroom benefitting from built in wardobes and en-suite bathroom with wc, wash hand basin and shower cubicle. The second bedroom also benefits from a built in wardobe with floor to ceiling mirrored doors. The family bathroom comprises wc, wash hand basin and bath.