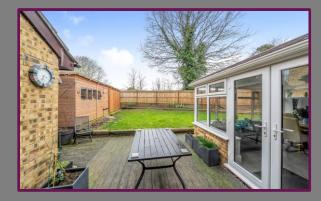

To the front of the property is driveway parking for two cars and garage down the side.

The rear garden features a decked area with the rest laid to lawn and a large garden store.

- Detached House
- Three Bedrooms
- Well Presented Throughout
- En-Suite Bathroom
- Garden
- Driveway
- Garage
- Popular Location
- Council Tax Band: F