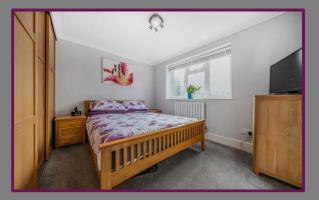

The first floor comprises three bedrooms, with the main bedroom benefitting from built in wardobes and en-suite bathroom with wc, wash hand basin and shower cubicle. The second bedroom also benefits from a built in wardobe with floor to ceiling mirrored doors. The family bathroom comprises wc, wash hand basin and bath.