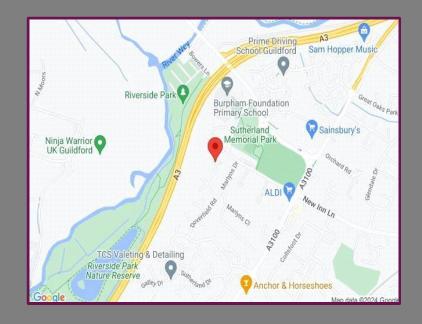

## Location

Manston Road is a quiet residential cul-de-sac in the very popular Burpham area of Guildford, very close to local shops, supermarkets and within the catchment area of excellent local schools including George Abbot Secondary School. The nearby A3 provides excellent road access to London, the M25 and the south coast.