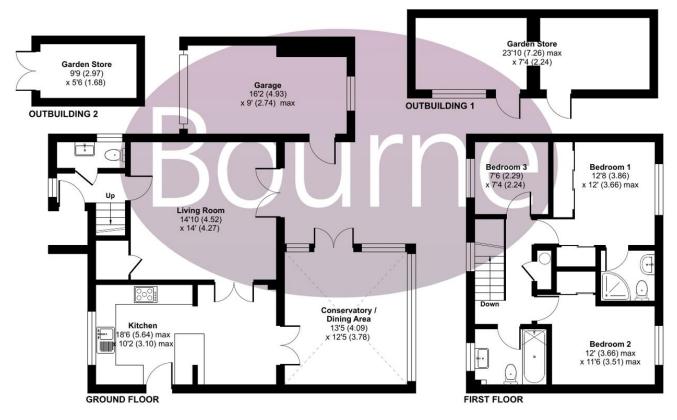

## Floorplan

## Manston Road, Guildford, GU4

Approximate Area = 1109 sq ft / 103 sq m Garage = 145 sq ft / 13.4 sq m Outbuilding = 229 sq ft / 21.2 sq m Total = 1483 sq ft / 137.6 sq m

For identification only - Not to scale

## Manston Road, Guildford, Surrey, GU4 7YE

This well presented, three bedroom home is located in the popular Burpham area of Guildford and benefits from driveway parking and a garage.

The ground floor comprises a spacious living room with doors leading to the garden, modern kitchen with a range of units and a breakfast bar, conservatory/dining area with double doors also leading to the garden and a downstairs wc.

The first floor comprises three bedrooms, with the main bedroom benefitting from built in wardobes and en-suite bathroom with wc, wash hand basin and shower cubicle. The second bedroom also benefits from a built in wardobe with floor to ceiling mirrored doors. The family bathroom comprises wc, wash hand basin and bath.

To the front of the property is driveway parking for two cars and garage down the side.

The rear garden features a decked area with the rest laid to lawn and a large garden store.

- Detached House
- Three Bedrooms
- Well Presented Throughout
- En-Suite Bathroom
- Garden
- Driveway
- Garage
- Popular Location
- Council Tax Band: F