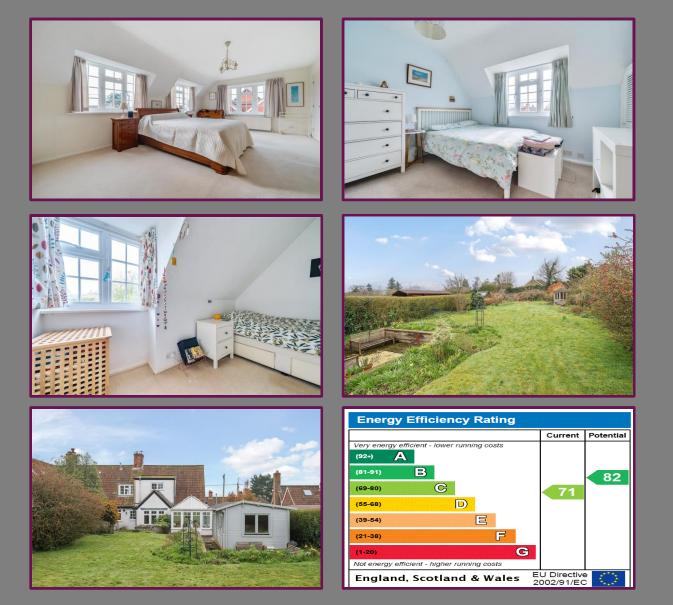

To the first floor there are three bedrooms and a separate bathroom.

The beautiful private and secluded rear garden is well stocked with mature shrubs, herbs and plants and is approximately a quarter of an acre in size, with a number of further outbuildings which could be used for a number of reasons.

The property provides the opportunity to create a fabulous family home.

To the front of the property is a large driveway with parking for a number of vehicles and the garden is mainly laid to lawn.

Properties in this location are very sought after, and early viewing is strongly recommended.