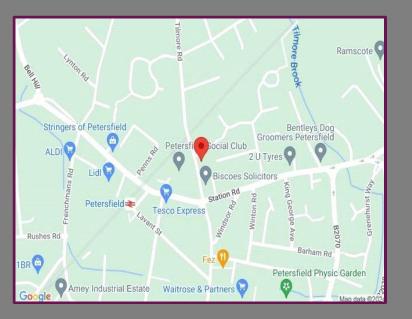

## Location

Tilmore Gardens is a highly desirable location, under a mile from Petersfield mainline station and town centre. This property offers an ideal setting for families seeking convenient access to quality education and the natural beauty of the surrounding countryside. A standout feature of this location is the availability of excellent primary and secondary schools, all of which can be easily reached on foot. Among the options within walking distance are Sheet Primary School, The Petersfield School and Churchers College. Beyond the educational opportunities, residents of this area also enjoy the close proximity to the South Downs National Park, a haven of open countryside and breathtaking vistas. Outdoor lovers will be delighted by the numerous footpaths that are accessible right from their doorstep.