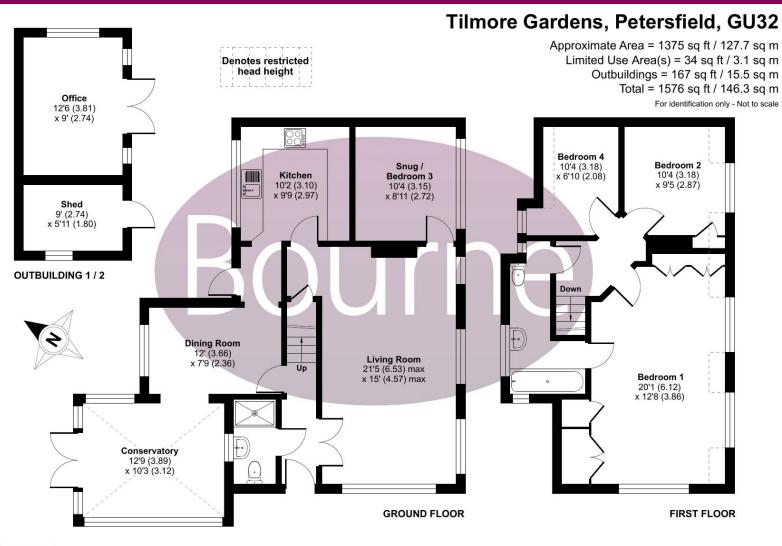

## Floorplan

Floor plan produced in accordance with RICS Property Measurement Standards incorporating International Property Measurement Standards (IPMS2 Residential). © ntchecom 2024. Produced for Bourne Estate Agents. REF: 1101533

## Tilmore Gardens, Petersfield, Hampshire

A rare opportunity to purchase a beautiful three bedroom semi-detached cottage set in a highly sought after location. It has a wealth of character features and offers extremely versatile accommodation and tremendous scope for further improvement. To the ground floor there is a large double aspect living room with a further reception room directly off. The kitchen has a range of base and eye level units and worktop surfaces and access to the rear and leads either to the dining room or the conservatory which in turn, has a door leading to the private and secluded substantial rear garden.

To the first floor there are three bedrooms and a separate bathroom.

The beautiful private and secluded rear garden is well stocked with mature shrubs, herbs and plants and is approximately a quarter of an acre in size, with a number of further outbuildings which could be used for a number of reasons.