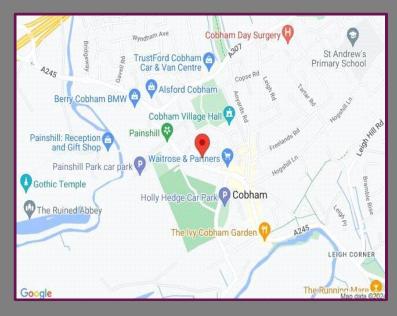

## Location

Cobham Grange is located a short walk from Cobham High Street with a good mix of well established independent shops and restaurants as well as well known stores such as Waitrose and Sainsburys. Both the mainline station, situated in Stoke d'Abernon, and the A3 located nearby providing excellent transport links. The area is well known for its many walks and the Trust owned Painshill Park is within approximately 1.1 miles, also nearby is the National Trust owned Claremont Gardens.