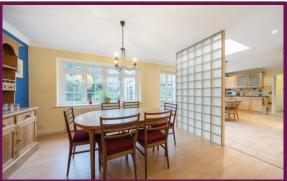

The large kitchen/dining room makes up the central hub of the home and is circa 28ft in length, there is a significant array of fitted units and worktop space as well integrated cooking facilities, the space is divided by glass blocks to give a degree of separation but isn't structural, there is a roof lantern giving even more light to this bright and airy room. There are double doors at the rear into the conservatory giving even more inside space, which in turn has a door out into the garden. To the side of the kitchen is a door into the utility room with space for appliances as well as a useful door out to the driveway.