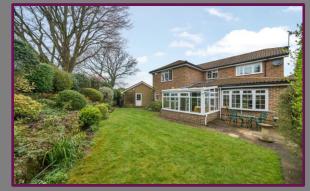

Outside to the rear, the property features a lovely South East facing garden laid mainly to lawn with raised and tiered mature shrub and tree borders, there is a patio area to make the most of the sunshine and path to the detached double garage with side door and two separate garage doors to the front. There is also ample parking off road for three or four cars on the driveway.