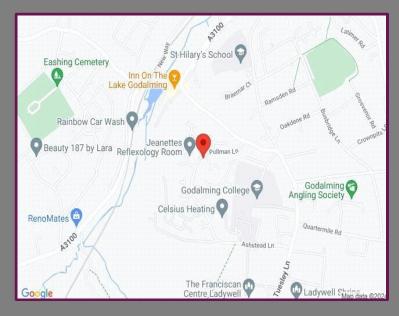

## Location

The Bargate Wood area is extremely popular given its proximity to very good schools and is just 1 mile from Godalming station with its fast service to London Waterloo, the ancient market town of Godalming has a vast range of local amenities and easy access to road links such as the A3 and M25 for London and the South Coast.