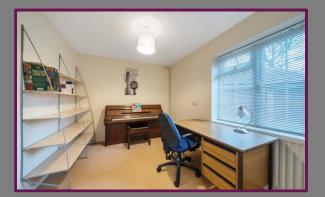

An extremely useful entrance porch greets you as you arrive to the house, then through the front door and into the hallway, there is access here to the downstairs rooms and stairs to the first floor. The ground floor layout flows extremely well, there is a downstairs WC with hand wash basin, good size separate study and further down the hallway is the 16ft living room and original dining area making this an exceptional reception space, there is a bay window overlooking the front garden and doors to the rear into the kitchen/dining room.