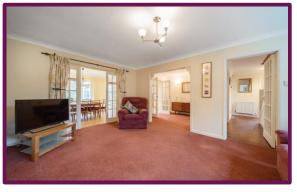

An extremely useful entrance porch greets you as you arrive to the house, then through the front door and into the hallway, there is access here to the downstairs rooms and stairs to the first floor. The ground floor layout flows extremely well, there is a downstairs WC with hand wash basin, good size separate study and further down the hallway is the 16ft living room and original dining area making this an exceptional reception space, there is a bay window overlooking the front garden and doors to the rear into the kitchen/dining room.