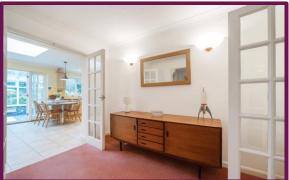

An extremely useful entrance porch greets you as you arrive to the house, then through the front door and into the hallway, there is access here to the downstairs rooms and stairs to the first floor. The ground floor layout flows extremely well, there is a downstairs WC with hand wash basin, good size separate study and further down the hallway is the 16ft living room and original dining area making this an exceptional reception space, there is a bay window overlooking the front garden and doors to the rear into the kitchen/dining room.