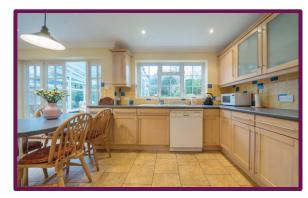

The large kitchen/dining room makes up the central hub of the home and is circa 28ft in length, there is a significant array of fitted units and worktop space as well integrated cooking facilities, the space is divided by glass blocks to give a degree of separation but isn't structural, there is a roof lantern giving even more light to this bright and airy room. There are double doors at the rear into the conservatory giving even more inside space, which in turn has a door out into the garden. To the side of the kitchen is a door into the utility room with space for appliances as well as a useful door out to the driveway.