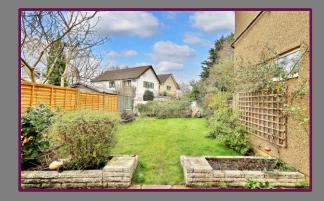

To the rear there is an enclosed garden with side access and patio area for entertaining. The remainder of the garden is laid to lawn with mature shrub borders.

To the front there is a driveway for several cars. Addlestone Moor is a short distance away and perfect for those who enjoy the outdoors.