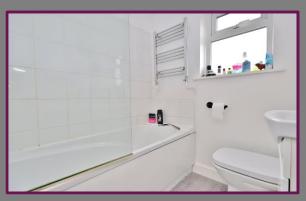

Upstairs there are two double bedrooms with built in wardrobes to the master bedroom. The bedrooms are serviced by a modern bathroom comprising bath with shower over, low level WC and hand basin in vanity unit.