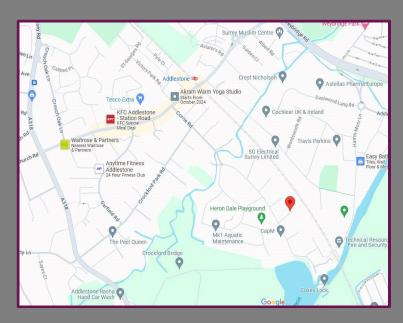

## Location

Addlestone is an attractive commuter town southwest of London and lies just within the M25 motorway. Addlestone mainline station (0.2 miles away) has a regular service to London Waterloo and the M25 (Junc. 11) is about 1.5 miles away giving access to the motorway network. The local area offers a good range of primary and secondary schools, including St Georges College, and there is a wide choice of recreational facilities including sport clubs and health centres such as Addlestone Health Centre.