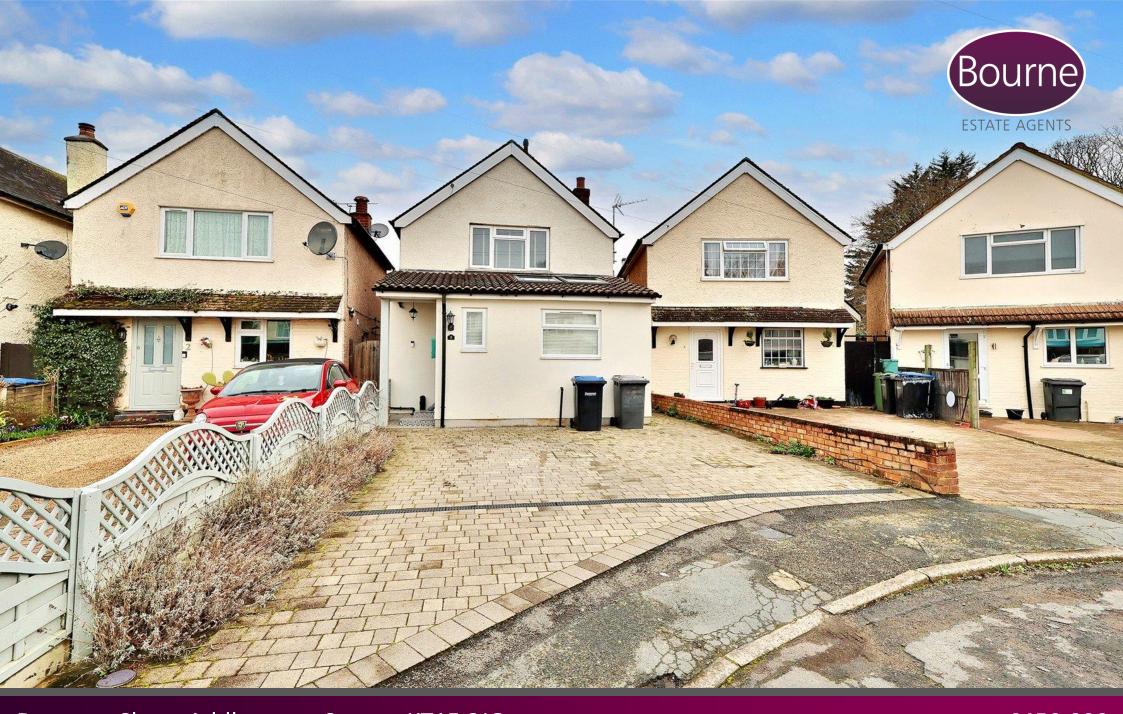

## Derwent Close, Addlestone, Surrey, KT15 2JQ

A detached two bedroom house in a quiet cul de sac boasting excellent space presented in immaculate condition just a short walk from Addlestone station.

Entering into the property you are welcomed by a generous hallway with doors to each internal room. A front aspect kitchen is fitted with a stylish range of wall and base level units, worksurfaces over and integrated appliances with twin skylights above adding natural light to the room. The hallway leads to two reception rooms with the living room boasting smart wood laminate flooring and patio doors opening to the enclosed garden. Understairs storage and a downstairs WC completes the ground floor accommodation.

To the rear there is an enclosed garden with side access and patio area for entertaining. The remainder of the garden is laid to lawn with mature shrub borders.

To the front there is a driveway for several cars. Addlestone Moor is a short distance away and perfect for those who enjoy the outdoors.

- Detached house
- Two double bedrooms
- Modern fitted kitchen
- Two reception rooms
- Downstairs WC
- Upstairs family bathroom
- Enclosed rear garden
- Driveway parking
- Cul-de-sac location
- Close to Addlestone station