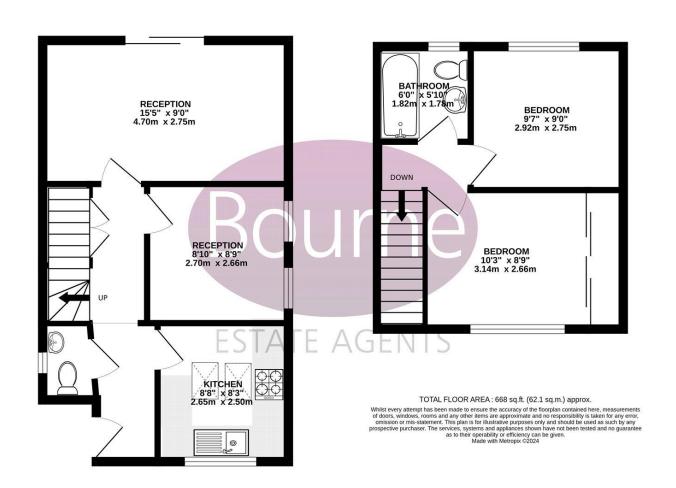

## Derwent Close, Addlestone, Surrey, KT15 2JQ

A detached two bedroom house in a quiet cul de sac boasting excellent space presented in immaculate condition just a short walk from Addlestone station.

Entering into the property you are welcomed by a generous hallway with doors to each internal room. A front aspect kitchen is fitted with a stylish range of wall and base level units, worksurfaces over and integrated appliances with twin skylights above adding natural light to the room. The hallway leads to two reception rooms with the living room boasting smart wood laminate flooring and patio doors opening to the enclosed garden. Understairs storage and a downstairs WC completes the ground floor accommodation.

Upstairs there are two double bedrooms with built in wardrobes to the master bedroom. The bedrooms are serviced by a modern bathroom comprising bath with shower over, low level WC and hand basin in vanity unit.

To the rear there is an enclosed garden with side access and patio area for entertaining. The remainder of the garden is laid to lawn with mature shrub borders.

To the front there is a driveway for several cars. Addlestone Moor is a short distance away and perfect for those who enjoy the outdoors.

GROUND FLOOR 395 sq.ft. (36.7 sq.m.) approx.

1ST FLOOR 274 sq.ft. (25.4 sq.m.) approx.