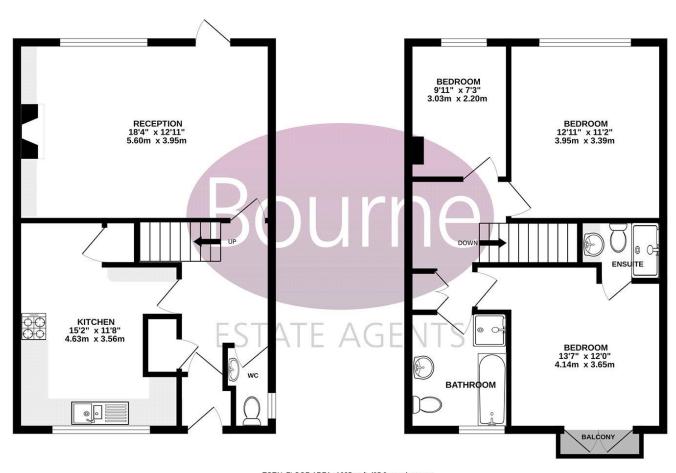

GROUND FLOOR 510 sq.ft. (47.4 sq.m.) approx.

1ST FLOOR 515 sq.ft. (47.8 sq.m.) approx.

## TOTAL FLOOR AREA: 1025 sq.ft. (95.2 sq.m.) approx.

Whilst every attempt has been made to ensure the accuracy of the floorplan contained here, measurements of doors, windows, rooms and any other items are approximate and no responsibility is taken for any error, omission or mis-statement. This plan is for illustrative purposes only and should be used as such by any prospective purchaser. The services, systems and appliances shown have not been tested and no guarantee as to their operability or efficiency and be given.