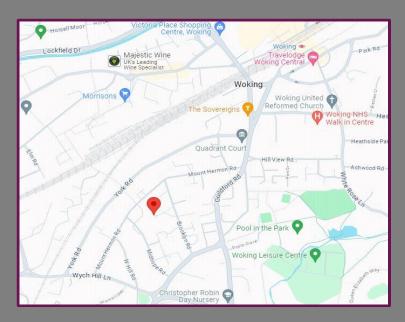

## Location

Woking is a busy commuter town with several trains per hour providing a fast direct mainline link to London Waterloo (approximately 26 minutes). The main shopping centre is Victoria Place which hosts major high street retail brands, a multi-screen cinema and the New Victoria Theatre. There are also a number of fine restaurants, bars, pubs and cafes which cater for every taste.