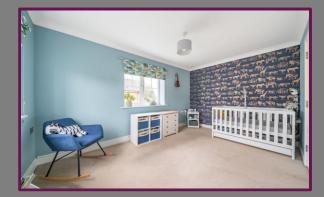

The property features a front-facing kitchen and a downstairs cloakroom, complemented by a spacious living/diner leading to the south-facing rear garden. Upstairs, two double bedrooms with built-in wardrobes are accompanied by a family bathroom. Additionally, the property includes an allocated parking bay and ample visitor parking. Notably energy-efficient, the home is equipped with solar panels, contributing to lower monthly bills.