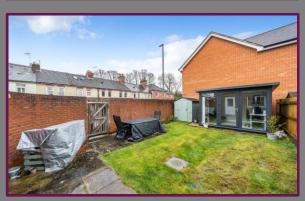

Externally, there is a home office, offering power and light. The rear garden is south facing and a generous size for a property of this age; it is mostly laid to lawn with a patio area for a table and chairs. Additionally, there is side access.