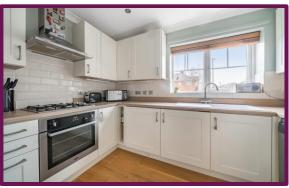

The property features a front-facing kitchen and a downstairs cloakroom, complemented by a spacious living/diner leading to the south-facing rear garden. Upstairs, two double bedrooms with built-in wardrobes are accompanied by a family bathroom. Additionally, the property includes an allocated parking bay and ample visitor parking. Notably energy-efficient, the home is equipped with solar panels, contributing to lower monthly bills.