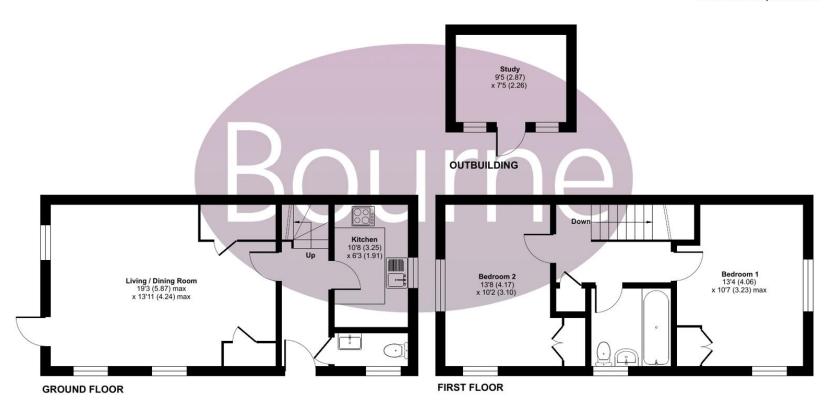

## Wey Meadow Close, Farnham, GU9

Approximate Area = 848 sq ft / 78.7 sq m Outbuilding = 71 sq ft / 6.5 sq m Total = 919 sq ft / 85.2 sq m

For identification only - Not to scale

Floor plan produced in accordance with RICS Property Measurement Standards incorporating International Property Measurement Standards (IPMS2 Residential). @nichecom 2024. Produced for Bourne Estate Agents. REF: 1091997