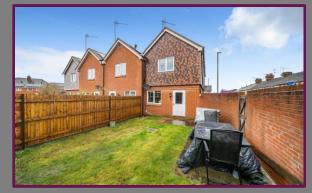

Externally, there is a home office, offering power and light. The rear garden is south facing and a generous size for a property of this age; it is mostly laid to lawn with a patio area for a table and chairs. Additionally, there is side access.