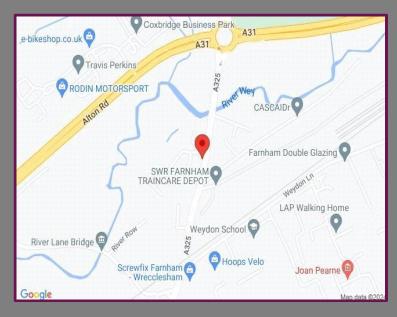

## Location

The property is in Wey Meadow Close, to the south western fringes of Farnham town, just over a mile from Farnham train station. The Georgian town provides a variety of shops and eateries. The property is also within close proximity to excellent primary and secondary schools.