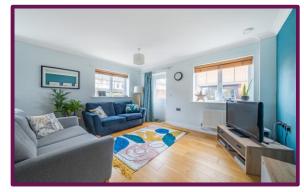

The property features a front-facing kitchen and a downstairs cloakroom, complemented by a spacious living/diner leading to the south-facing rear garden. Upstairs, two double bedrooms with built-in wardrobes are accompanied by a family bathroom. Additionally, the property includes an allocated parking bay and ample visitor parking. Notably energy-efficient, the home is equipped with solar panels, contributing to lower monthly bills.