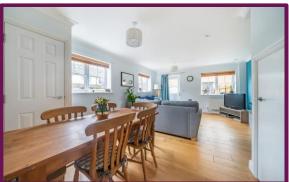

The property features a front-facing kitchen and a downstairs cloakroom, complemented by a spacious living/diner leading to the south-facing rear garden. Upstairs, two double bedrooms with built-in wardrobes are accompanied by a family bathroom. Additionally, the property includes an allocated parking bay and ample visitor parking. Notably energy-efficient, the home is equipped with solar panels, contributing to lower monthly bills.