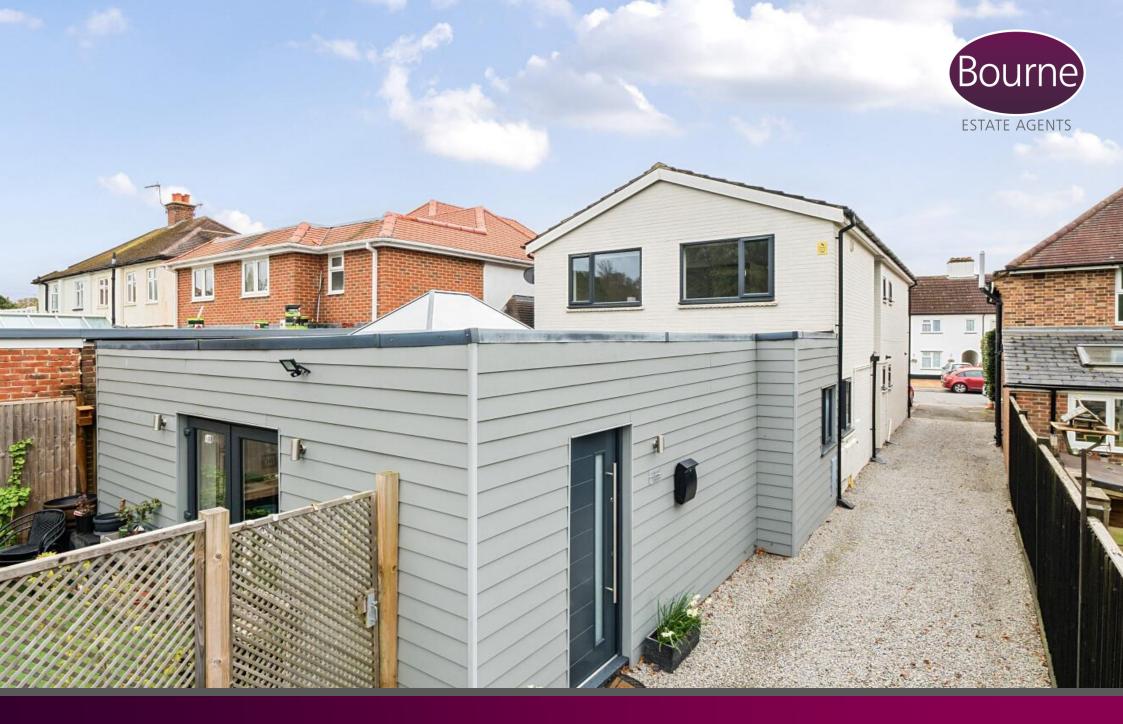

A simply stunning two bedroom two bathroom contemporary first floor maisonette with no onward chain in Oxshott Village.

Years remaining on lease: 119 years

Annual ground rent: £250
Ground rent review period: yearly
Annual service charge amount: £0
No service charge review period
Council Tax Band: Band C

- Contemporary first floor maisonette
- Two allocated parking space with potential for a garden
- Ensuite to principal bedroom
- No onward chain
- Close to local amenities
- Stylish open plan kitchen living room
- Village location
- Immaculately presented throughout