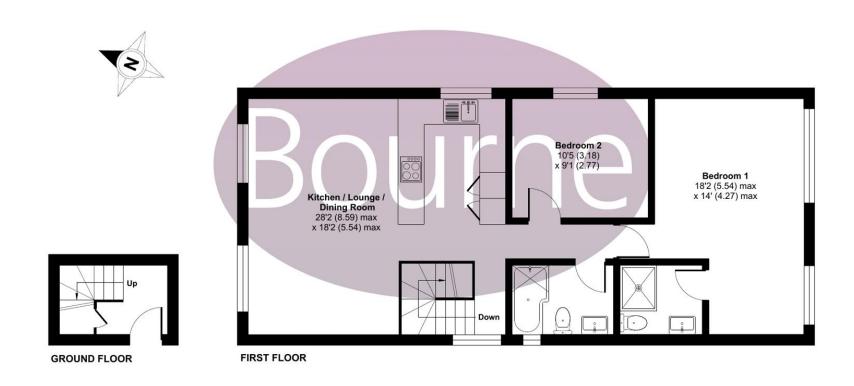

## Raymar Steels Lane, Oxshott, Surrey, KT22

Approximate Area = 822 sq ft / 76.3 sq m

For identification only - Not to scale