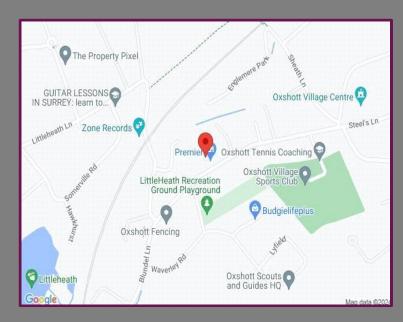

## Location

Oxshott is a small, beautiful affluent village in Surrey, England, located about 20 miles southwest of London. It is situated in the borough of Elmbridge, between the larger towns of Leatherhead and Esher. Oxshott is known for its beautiful scenery, including heathland, woodland, and several lakes it is served by a number of excellent schools, both state and private. The state schools in the village are The Royal Kent and Reed's School private being Danes Hill. The nearest airports are Heathrow Airport and Gatwick Airport. Oxshott has several amenities, including a village green, a deli, coffee shop, post office, two salons, pharmacy, two excellent pubs. The village is also home to Oxshott Village Sports Club, a cricket club, and a tennis club. It is a great place to live for those who are looking for a peaceful and secluded lifestyle.