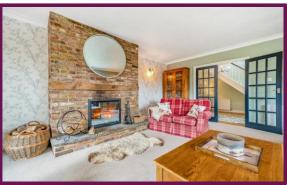

## Alton, Hampshire

This farmhouse-style detached residence boasts over 2000 square feet of living space and captivating views of Hampshire's countryside.

Upon entry, a spacious entrance leads you to a dual-aspect sitting room featuring a central woodburning stove and garden access through sliding doors. Additional living areas include a rear family room with garden access, an adjacent study for remote work, and a modern kitchen and utility room for added convenience. A downstairs cloakroom and separate dining room, positioned at the front, enhance the entertaining spaces.