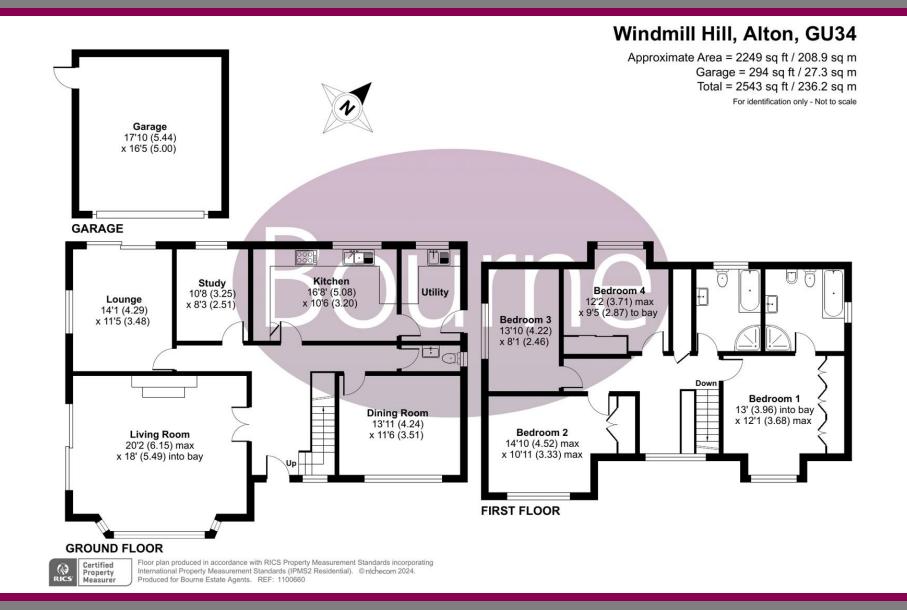

ointed family bathroom provides a bath and shower cubicle.

Outside, enjoy the privacy of the wrap-around garden on an elevated plot, complete with lawn and patio areas for outdoor relaxation. A double detached garage and ample driveway parking ensure practicality. Panoramic countryside views further enhance the property's charm from the front.

\* In accordance with the property misdescriptions act, please note the sellers of this property are related to an employee of Bourne Estate Agents \*

Freehold

- Four Bedroom Detached
- Farmhouse Style
- Over 2000sqft Of Accommodation
- Sitting Room With Log Burner
- En Suite Bathroom
- Double Detached Garage
- 1/3 Of An Acre Plot
- Stunning Views Over Rolling
   Countryside
- Convenient Position For Town And Train Station









## Floorplan



## Location

This property can be found on Windmill Hill, a sought after residential location within walking distance of Alton town centre and mainline train station which serves London Waterloo in just over an hour. The property is surrounded by fields, with a great network of footpaths. The town centre provides a variety of shops, restaurants and a bus service as well as connection links to both the A31 and A339.



A refreshing choice...













We aim to make our particulars both accurate and reliable but they are not guaranteed, nor do they form part of an offer or contract.

If you require clarification of any points then please contact us especially if you are travelling some distance to view.

Please note that appliances and heating systems have not been tested and therefore