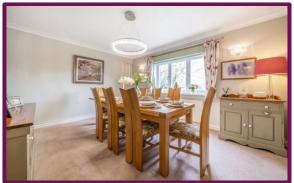

## Alton, Hampshire

This farmhouse-style detached residence boasts over 2000 square feet of living space and captivating views of Hampshire's countryside.

Upon entry, a spacious entrance leads you to a dual-aspect sitting room featuring a central woodburning stove and garden access through sliding doors. Additional living areas include a rear family room with garden access, an adjacent study for remote work, and a modern kitchen and utility room for added convenience. A downstairs cloakroom and separate dining room, positioned at the front, enhance the entertaining spaces.