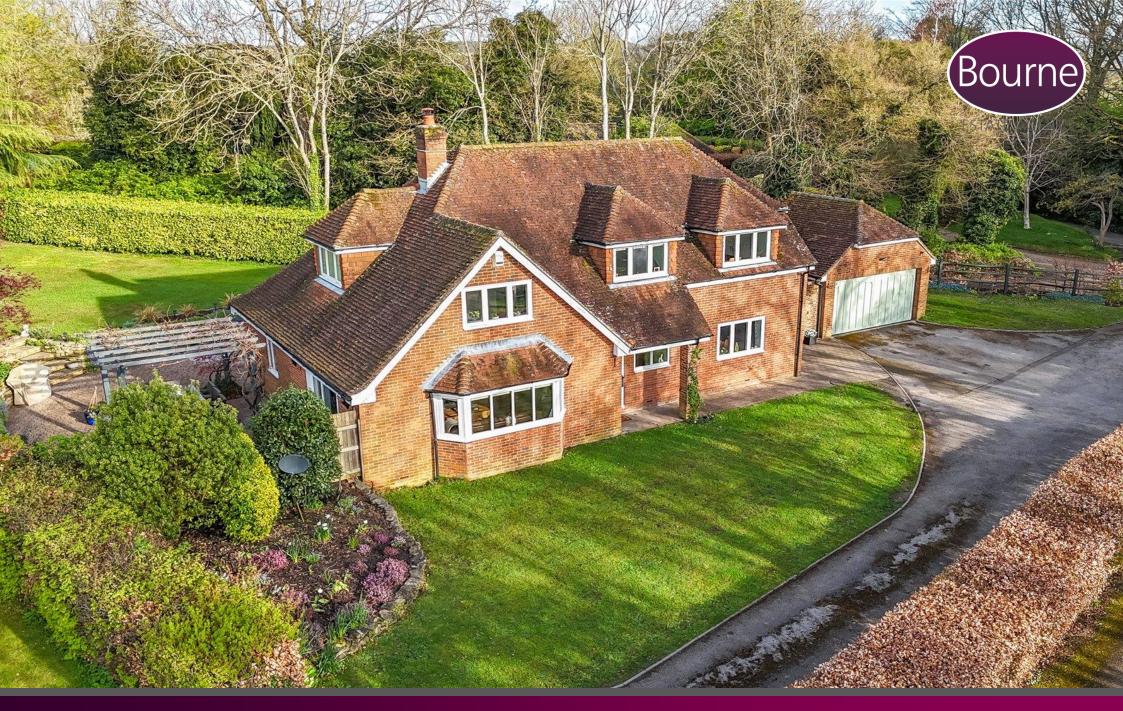

## Alton, Hampshire

This farmhouse-style detached residence boasts over 2000 square feet of living space and captivating views of Hampshire's countryside.

Upon entry, a spacious entrance leads you to a dual-aspect sitting room featuring a central woodburning stove and garden access through sliding doors. Additional living areas include a rear family room with garden access, an adjacent study for remote work, and a modern kitchen and utility room for added convenience. A downstairs cloakroom and separate dining room, positioned at the front, enhance the entertaining spaces.

Outside, enjoy the privacy of the wrap-around garden on an elevated plot, complete with lawn and patio areas for outdoor relaxation. A double detached garage and ample driveway parking ensure practicality. Panoramic countryside views further enhance the property's charm from the front.