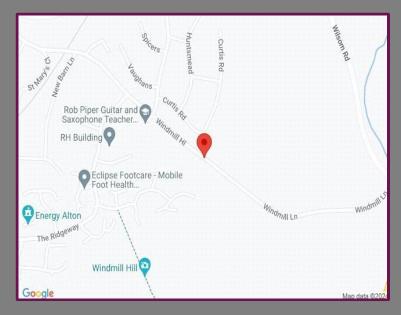

## Location

This property can be found on Windmill Hill, a sought after residential location within walking distance of Alton town centre and mainline train station which serves London Waterloo in just over an hour. The property is surrounded by fields, with a great network of footpaths. The town centre provides a variety of shops, restaurants and a bus service as well as connection links to both the A31 and A339.