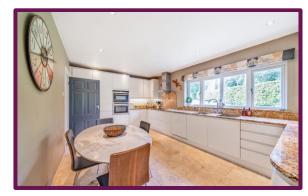

## Alton, Hampshire

This farmhouse-style detached residence boasts over 2000 square feet of living space and captivating views of Hampshire's countryside.

Upon entry, a spacious entrance leads you to a dual-aspect sitting room featuring a central woodburning stove and garden access through sliding doors. Additional living areas include a rear family room with garden access, an adjacent study for remote work, and a modern kitchen and utility room for added convenience. A downstairs cloakroom and separate dining room, positioned at the front, enhance the entertaining spaces.