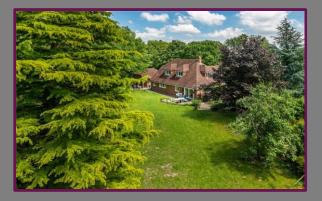

## Alton, Hampshire

This farmhouse-style detached residence boasts over 2000 square feet of living space and captivating views of Hampshire's countryside.

Upon entry, a spacious entrance leads you to a dual-aspect sitting room featuring a central woodburning stove and garden access through sliding doors. Additional living areas include a rear family room with garden access, an adjacent study for remote work, and a modern kitchen and utility room for added convenience. A downstairs cloakroom and separate dining room, positioned at the front, enhance the entertaining spaces.

Outside, enjoy the privacy of the wrap-around garden on an elevated plot, complete with lawn and patio areas for outdoor relaxation. A double detached garage and ample driveway parking ensure practicality. Panoramic countryside views further enhance the property's charm from the front.