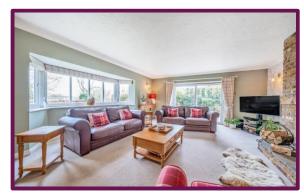

## Alton, Hampshire

This farmhouse-style detached residence boasts over 2000 square feet of living space and captivating views of Hampshire's countryside.

Upon entry, a spacious entrance leads you to a dual-aspect sitting room featuring a central woodburning stove and garden access through sliding doors. Additional living areas include a rear family room with garden access, an adjacent study for remote work, and a modern kitchen and utility room for added convenience. A downstairs cloakroom and separate dining room, positioned at the front, enhance the entertaining spaces.