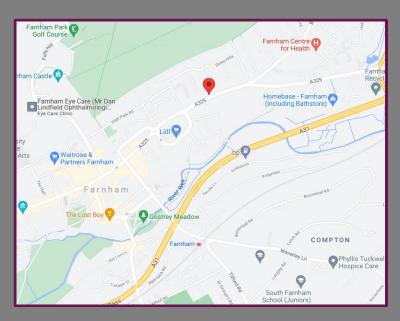

Located close to local amenities and is 1/2 mile away from Farnham train station and town centre.

- Two Bedroom
- Top Floor Apartment
- Spacious Throughout
- Open Plan
- Kitchen With Appliances
- Town Centre
- Walking Distance To Train
   Station
- Available 20<sup>th</sup> June 2024
- Unfurnished
- Allocated Parking Space

## Location

We aim to make our particulars both accurate and reliable but they are not guaranteed, nor do they form part of an offer or contract.

If you require clarification of any points then please contact us especially if you are travelling some distance to view.