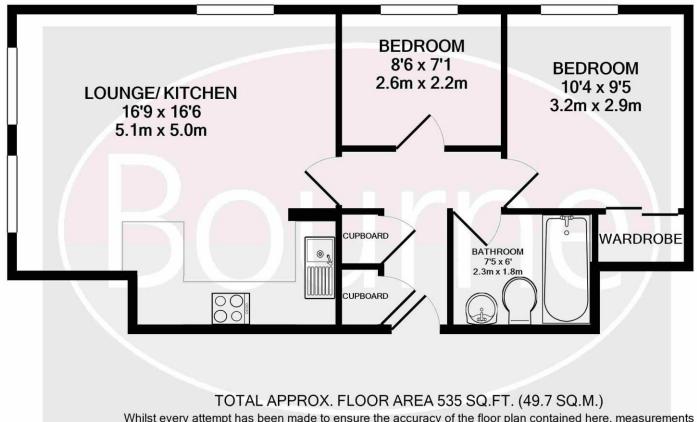

The accommodation comprises entrance hall, large open plan lounge/diner and kitchen, two bedrooms and a bathroom with shower over the bath. Externally the communal areas are well maintained and the property comes with 1 allocated off street parking space

Whilst every attempt has been made to ensure the accuracy of the floor plan contained here, measurements of doors, windows, rooms and any other items are approximate and no responsibility is taken for any error, omission, or mis-statement. This plan is for illustrative purposes only and should be used as such by any prospective purchaser. The services, systems and appliances shown have not been tested and no guarantee as to their operability or efficiency can be given

Made with Metropix ©2021