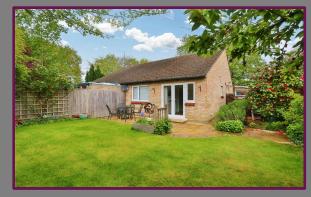

Externally there is a lovingly landscaped garden with side access, patio area and lawn with mature tree and shrub borders. Residents parking is in good supply and a garage in a block nearby.

Other benefits include Gas central heating via Glow Worm combi boiler, located in the large boarded loft with ladder access