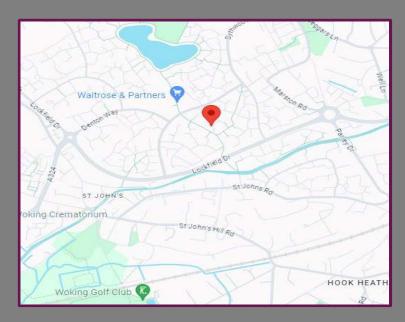

## Location

Goldsworth Park amenities include some excellent primary schools, Waitrose supermarket, a selection of local shops, petrol station and Goldsworth Park Lake itself. The number 91 bus service operates through the park connecting Knaphill to Woking, from where there is a fast mainline service to London Waterloo (approximately 26 minutes).