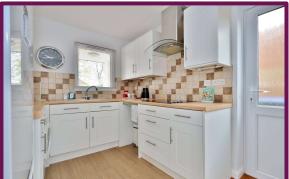

Having undergone many improvements, this semidetached property offers a modern kitchen with side access, built in oven and hob, space for further appliances and tiled splashbacks.

The living room is bright with large bay window and overlooks a green to the front. Two bedrooms are on offer, the master a generous double with fitted wardrobes and the 2nd with French doors overlooking and leading to the garden. Both bedrooms are serviced by a stylish shower room with tiled surrounds, double width shower cubicle, low level WC and pedestal hand basin. Updates to the heating system and front door add to the property's appeal.