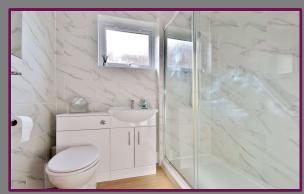

Having undergone many improvements, this semidetached property offers a modern kitchen with side access, built in oven and hob, space for further appliances and tiled splashbacks.

The living room is bright with large bay window and overlooks a green to the front. Two bedrooms are on offer, the master a generous double with fitted wardrobes and the 2nd with French doors overlooking and leading to the garden. Both bedrooms are serviced by a stylish shower room with tiled surrounds, double width shower cubicle, low level WC and pedestal hand basin. Updates to the heating system and front door add to the property's appeal.