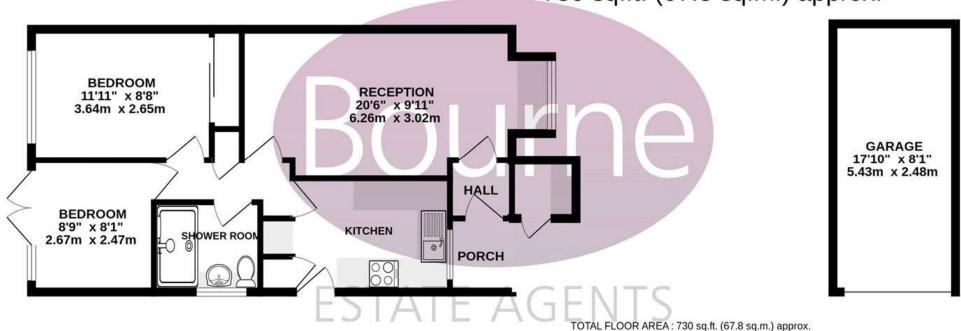

## GROUND FLOOR 730 sq.ft. (67.8 sq.m.) approx.

Whilst every attempt has been made to ensure the accuracy of the floorplan contained here, measurements of doors, windows, rooms and any other items are approximate and no responsibility is taken for any error, omission or mis-statement. This plan is for illustrative purposes only and should be used as such by any prospective purchaser. The services, systems and appliances shown have not been tested and no guarantee as to their operability or efficiency can be given.

Made with Metropix ©2024