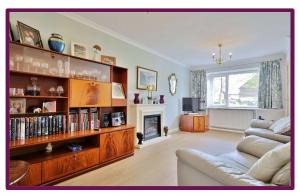

Having undergone many improvements, this semidetached property offers a modern kitchen with side access, built in oven and hob, space for further appliances and tiled splashbacks.

The living room is bright with large bay window and overlooks a green to the front. Two bedrooms are on offer, the master a generous double with fitted wardrobes and the 2nd with French doors overlooking and leading to the garden. Both bedrooms are serviced by a stylish shower room with tiled surrounds, double width shower cubicle, low level WC and pedestal hand basin. Updates to the heating system and front door add to the property's appeal.