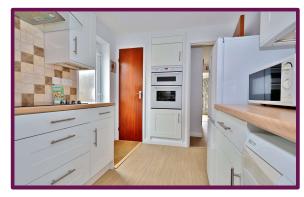

Having undergone many improvements, this semidetached property offers a modern kitchen with side access, built in oven and hob, space for further appliances and tiled splashbacks.

The living room is bright with large bay window and overlooks a green to the front. Two bedrooms are on offer, the master a generous double with fitted wardrobes and the 2nd with French doors overlooking and leading to the garden. Both bedrooms are serviced by a stylish shower room with tiled surrounds, double width shower cubicle, low level WC and pedestal hand basin. Updates to the heating system and front door add to the property's appeal.