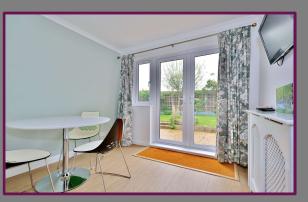

Having undergone many improvements, this semidetached property offers a modern kitchen with side access, built in oven and hob, space for further appliances and tiled splashbacks.

The living room is bright with large bay window and overlooks a green to the front. Two bedrooms are on offer, the master a generous double with fitted wardrobes and the 2nd with French doors overlooking and leading to the garden. Both bedrooms are serviced by a stylish shower room with tiled surrounds, double width shower cubicle, low level WC and pedestal hand basin. Updates to the heating system and front door add to the property's appeal.