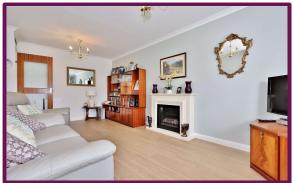

Having undergone many improvements, this semidetached property offers a modern kitchen with side access, built in oven and hob, space for further appliances and tiled splashbacks.

The living room is bright with large bay window and overlooks a green to the front. Two bedrooms are on offer, the master a generous double with fitted wardrobes and the 2nd with French doors overlooking and leading to the garden. Both bedrooms are serviced by a stylish shower room with tiled surrounds, double width shower cubicle, low level WC and pedestal hand basin. Updates to the heating system and front door add to the property's appeal.