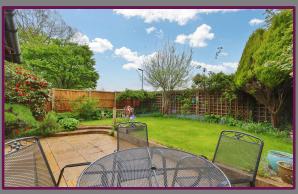

Externally there is a lovingly landscaped garden with side access, patio area and lawn with mature tree and shrub borders. Residents parking is in good supply and a garage in a block nearby.

Other benefits include Gas central heating via Glow Worm combi boiler, located in the large boarded loft with ladder access