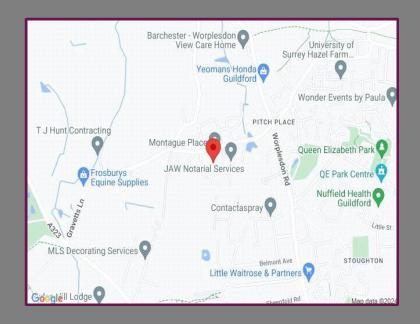

## Location

Ecob Close is a small quiet residential cul-de-sac just off Keens Park Road in the popular Rydes Hill area of Guildford, within 2 miles of the town centre and mainline station, with excellent local schools nearby.