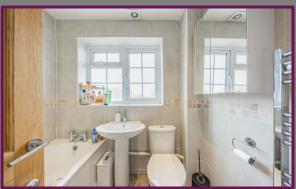

To the left is the spacious living/dining room with a window overlooking the front garden and a door to the rear to the conservatory. The modern kitchen is at the rear and features a range of units.

The first floor comprises three bedrooms and the family bathroom with wc, wash hand basin, bath and frosted window.