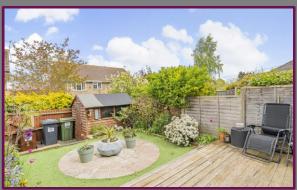

The garden is accessed through the conservatory and is well maintained with a decking area and artificial grass.

The property also comes with a garage in the block which has a further parking space in front.