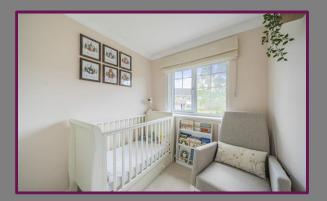

To the left is the spacious living/dining room with a window overlooking the front garden and a door to the rear to the conservatory. The modern kitchen is at the rear and features a range of units.

The first floor comprises three bedrooms and the family bathroom with wc, wash hand basin, bath and frosted window.