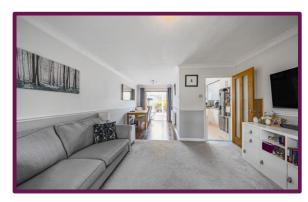

To the left is the spacious living/dining room with a window overlooking the front garden and a door to the rear to the conservatory. The modern kitchen is at the rear and features a range of units.

The first floor comprises three bedrooms and the family bathroom with wc, wash hand basin, bath and frosted window.