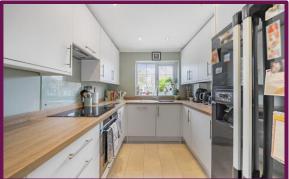

To the left is the spacious living/dining room with a window overlooking the front garden and a door to the rear to the conservatory. The modern kitchen is at the rear and features a range of units.

The first floor comprises three bedrooms and the family bathroom with wc, wash hand basin, bath and frosted window.