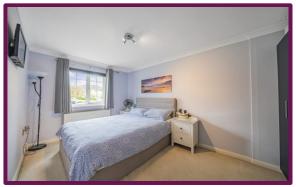

To the left is the spacious living/dining room with a window overlooking the front garden and a door to the rear to the conservatory. The modern kitchen is at the rear and features a range of units.

The first floor comprises three bedrooms and the family bathroom with wc, wash hand basin, bath and frosted window.