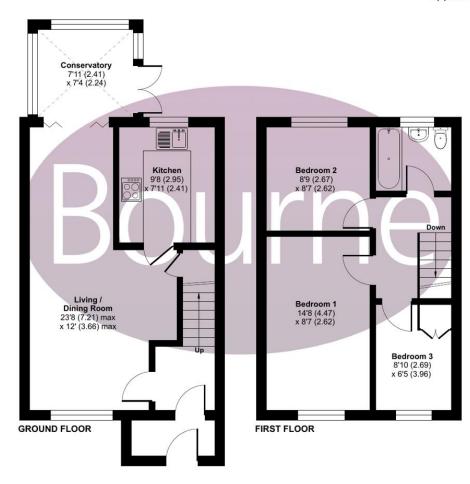

## Floorplan

## Ecob Close, Guildford, GU3

Approximate Area = 826 sq ft / 76.7 sq m

For identification only - Not to scale

To the left is the spacious living/dining room with a window overlooking the front garden and a door to the rear to the conservatory. The modern kitchen is at the rear and features a range of units.

The first floor comprises three bedrooms and the family bathroom with wc, wash hand basin, bath and frosted window.

The garden is accessed through the conservatory and is well maintained with a decking area and artificial grass.

The property also comes with a garage in the block which has a further parking space in front.