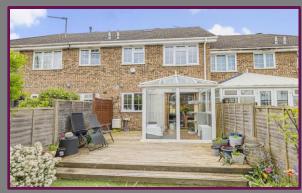

To the left is the spacious living/dining room with a window overlooking the front garden and a door to the rear to the conservatory. The modern kitchen is at the rear and features a range of units.

The first floor comprises three bedrooms and the family bathroom with wc, wash hand basin, bath and frosted window.

The garden is accessed through the conservatory and is well maintained with a decking area and artificial grass.

The property also comes with a garage in the block which has a further parking space in front.