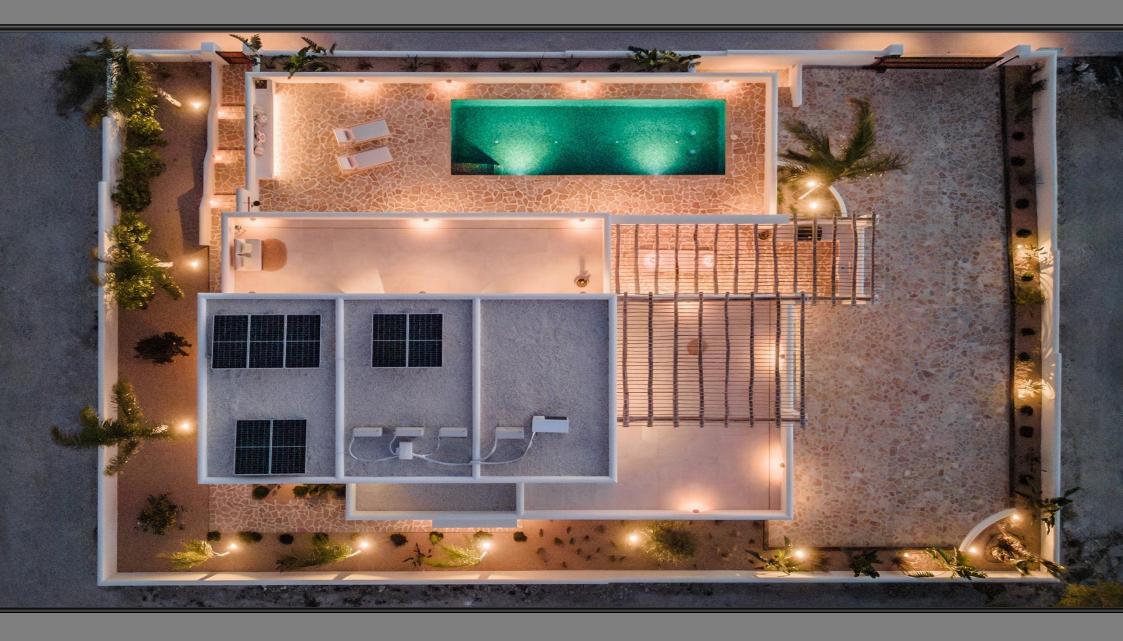

To the first floor, there are two further bedrooms, both of which have built-in wardrobes, en-suites and access onto terraces that offer wonderful sea views.

Outside there are landscaped walled gardens surrounding the property with an electric gate onto the driveway that provides ample off-road parking and leads to the garage with an automatic door. There is a 3.5 X 10 m swimming pool with a spacious partly covered terrace adjoining the house and surrounding the pool with an outside kitchen, ideal for entertaining.

Other notable features are underfloor heating and air conditioning, controllable from each room, a solar system, pre-installation for pool heating, a charging point for electric vehicles and a dedicated wine cabinet.