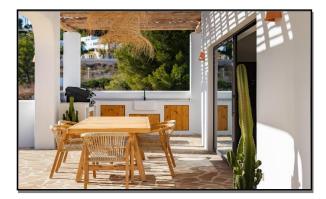

To the Ground floor there is a large living room that opens onto the contemporary kitchen, fitted with wooden units contrasting granite worksurfaces and integrated appliances. The kitchen also opens onto the spacious pool terrace. The master bedroom has built-in wardrobes an en-suite shower room and also provides access to the pool terrace. There is a useful utility room and separate WC completing the ground floor.

To the first floor, there are two further bedrooms, both of which have built-in wardrobes, en-suites and access onto terraces that offer wonderful sea views.

Outside there are landscaped walled gardens surrounding the property with an electric gate onto the driveway that provides ample off-road parking and leads to the garage with an automatic door. There is a 3.5 X 10 m swimming pool with a spacious partly covered terrace adjoining the house and surrounding the pool with an outside kitchen, ideal for entertaining.