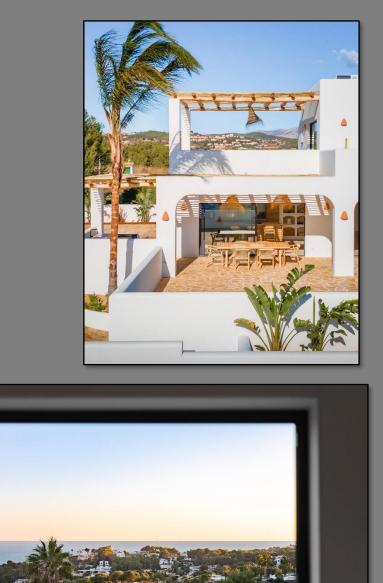

## Calle Bennissadevi, Camarrocha area in Moraira Costa Blanca

A recently constructed, substantial three double bedroom detached 'Ibiza' style villa with fabulous sea views in a wonderful location approximately three kilometres from the sandy beach of Playa l'Ampola and Moraira town centre.

To the Ground floor there is a large living room that opens onto the contemporary kitchen, fitted with wooden units contrasting granite worksurfaces and integrated appliances. The kitchen also opens onto the spacious pool terrace. The master bedroom has built-in wardrobes an en-suite shower room and also provides access to the pool terrace. There is a useful utility room and separate WC completing the ground floor.

To the first floor, there are two further bedrooms, both of which have built-in wardrobes, en-suites and access onto terraces that offer wonderful sea views.

Outside there are landscaped walled gardens surrounding the property with an electric gate onto the driveway that provides ample off-road parking and leads to the garage with an automatic door. There is a 3.5 X 10 m swimming pool with a spacious partly covered terrace adjoining the house and surrounding the pool with an outside kitchen, ideal for entertaining.

- Detached Ibizan Style Villa
- 290m2 Build
- 807m2 Southerly Plot
- Sea Views
- Three Double Bedrooms
- Three Bathrooms
- Open plan Living/Dining/Kitchen
- Swimming Pool & Large Terracing
- Cloakroom/WC
- Utility
- Garage & Ample Parking