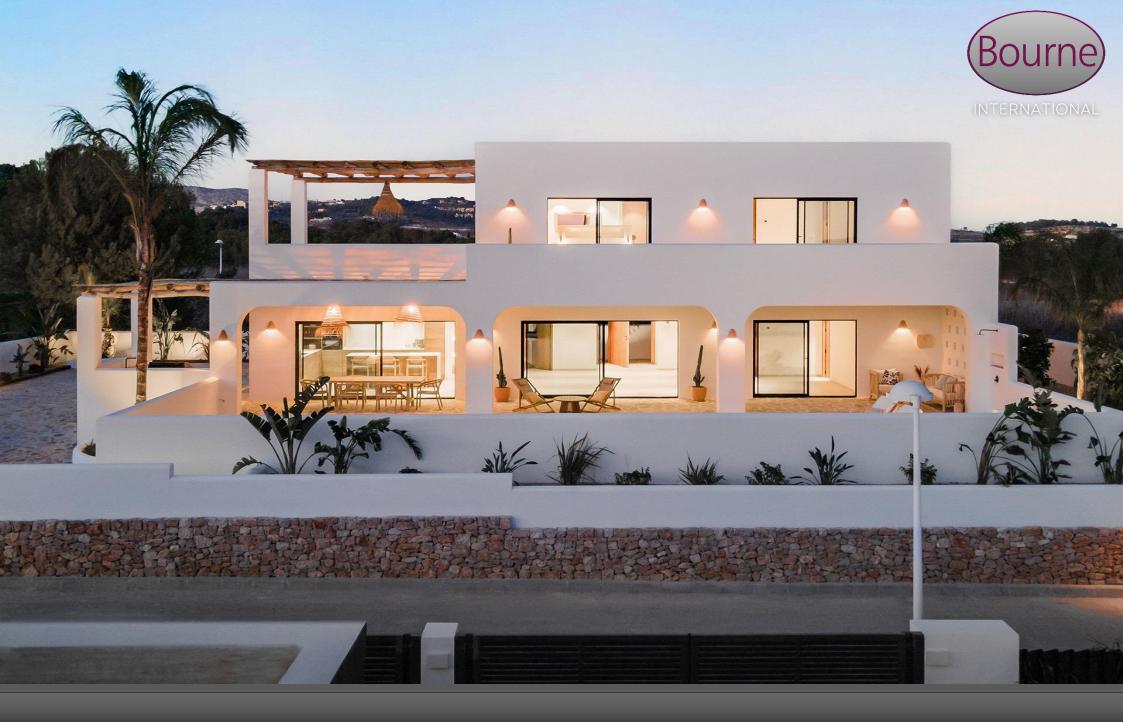

## Calle Bennissadevi, Camarrocha area in Moraira Costa Blanca

A recently constructed, substantial three double bedroom detached 'Ibiza' style villa with fabulous sea views in a wonderful location approximately three kilometres from the sandy beach of Playa l'Ampola and Moraira town centre.

To the Ground floor there is a large living room that opens onto the contemporary kitchen, fitted with wooden units contrasting granite worksurfaces and integrated appliances. The kitchen also opens onto the spacious pool terrace. The master bedroom has built-in wardrobes an en-suite shower room and also provides access to the pool terrace. There is a useful utility room and separate WC completing the ground floor.

To the first floor, there are two further bedrooms, both of which have built-in wardrobes, en-suites and access onto terraces that offer wonderful sea views.

Outside there are landscaped walled gardens surrounding the property with an electric gate onto the driveway that provides ample off-road parking and leads to the garage with an automatic door. There is a 3.5 X 10 m swimming pool with a spacious partly covered terrace adjoining the house and surrounding the pool with an outside kitchen, ideal for entertaining.

- Detached Ibizan Style Villa
- 290m2 Build
- 807m2 Southerly Plot
- Sea Views
- Three Double Bedrooms
- Three Bathrooms
- Open plan Living/Dining/Kitchen
- Swimming Pool & Large Terracing
- Cloakroom/WC
- Utility
- Garage & Ample Parking