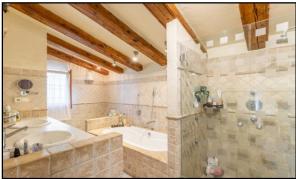

To the split-level ground floor there is a vaulted hallway, large living room with an open fireplace, access onto the outside terrace and a separate dining area. The kitchen is fitted with limed wooden units, stone worksurfaces, integral appliances a laundry shoot and also has access onto the outside terrace. There is a cloakroom/WC, guest bedroom with en-suite shower room, two further bedrooms and four-piece family bathroom complete with a sunken bath.