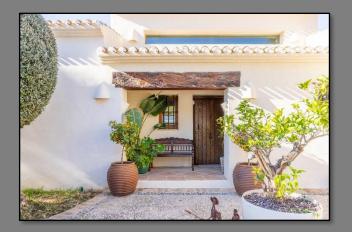

To the first floor there is a vaulted master bedroom with direct access onto two separate private terraces and a large modern marble tiled bathroom.

Outside, the private south westerly walled plot extends to approximately 830sqm. To the front there is an electric gate leading to the covered parking and an oak door into a private courtyard with access to both sides of the property. To the rear there is a full width, partly covered terrace adjoining the ground floor living space, ideal for entertaining with its fitted outside kitchen and there are steps down to a further private lawned garden with a 10mX6m swimming pool.