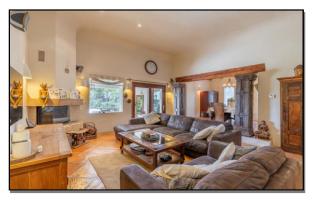

To the split-level ground floor there is a vaulted hallway, large living room with an open fireplace, access onto the outside terrace and a separate dining area. The kitchen is fitted with limed wooden units, stone worksurfaces, integral appliances a laundry shoot and also has access onto the outside terrace. There is a cloakroom/WC, guest bedroom with en-suite shower room, two further bedrooms and four-piece family bathroom complete with a sunken bath.