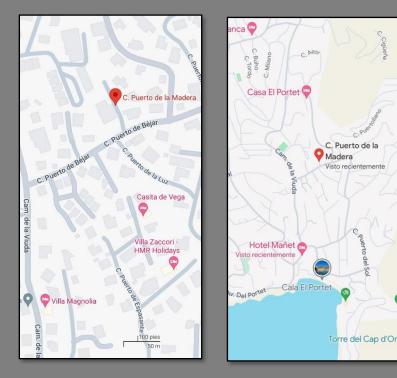

## Location

The property is situated in an enviable and extremely convenient position within the highly sought after area of El Portet and is only 550 metres from El Portet beach, local bars and restaurants. Moraira town centre & beaches are also within easy reach. The area itself is well situated approximately an hour's drive from both Alicante & Valencia Airports.