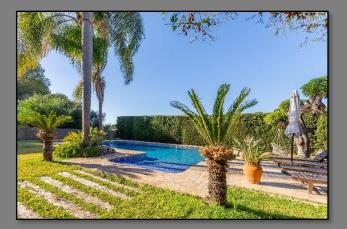

To the first floor there is a vaulted master bedroom with direct access onto two separate private terraces and a large modern marble tiled bathroom.

Outside, the private south westerly walled plot extends to approximately 830sqm. To the front there is an electric gate leading to the covered parking and an oak door into a private courtyard with access to both sides of the property. To the rear there is a full width, partly covered terrace adjoining the ground floor living space, ideal for entertaining with its fitted outside kitchen and there are steps down to a further private lawned garden with a 10mX6m swimming pool.

- Detached Ibizan style villa
- 366sqm build
- 830sqm South-westerly plot
- Five bedrooms
- Four bath/shower rooms
- Wonderful terraces for entertaining
- Private Garden with 10mX6m swimming pool
- Large vaulted living room with fireplace
- Dining room
- Kitchen with appliances
- Family room
- Games/Store room
- Utility/Plant room
- Cloakroom
- Wine cellar
- Air conditioning
- Underfloor heating
- Triple glazing