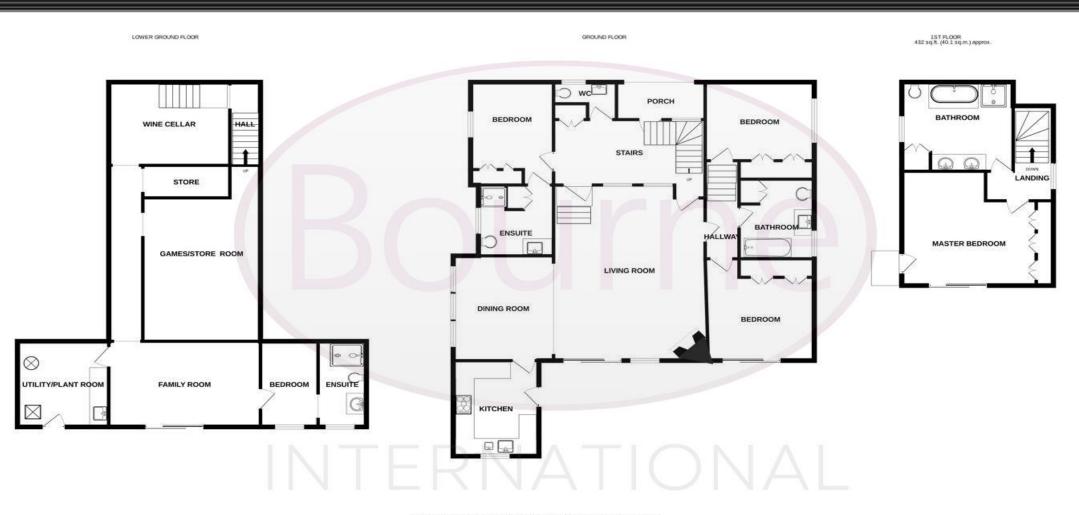

## Floor Plan

## TOTAL FLOOR AREA : 3940sq.ft. (366.0 sq.m.) approx.

Whilst every attempt has been made to ensure the accuracy of the floorplan contained here, measurements of doors, windows, rooms and any other items are approximate and no responsibility is taken for any error, omission or mis-statement. This plan is for illustrative purposes only and should be used as such by any prospective purchaser. The services, systems and appliances shown have not been tested and no guarantee as to their operability or efficiency can be given. Made with Metropix ©2024