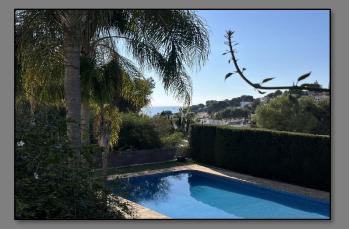

To the first floor there is a vaulted master bedroom with direct access onto two separate private terraces and a large modern marble tiled bathroom.

Outside, the private south westerly walled plot extends to approximately 830sqm. To the front there is an electric gate leading to the covered parking and an oak door into a private courtyard with access to both sides of the property. To the rear there is a full width, partly covered terrace adjoining the ground floor living space, ideal for entertaining with its fitted outside kitchen and there are steps down to a further private lawned garden with a 10mX6m swimming pool.