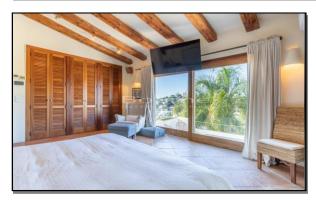

To the first floor there is a vaulted master bedroom with direct access onto two separate private terraces and a large modern marble tiled bathroom.

Outside, the private south westerly walled plot extends to approximately 830sqm. To the front there is an electric gate leading to the covered parking and an oak door into a private courtyard with access to both sides of the property. To the rear there is a full width, partly covered terrace adjoining the ground floor living space, ideal for entertaining with its fitted outside kitchen and there are steps down to a further private lawned garden with a 10mX6m swimming pool.