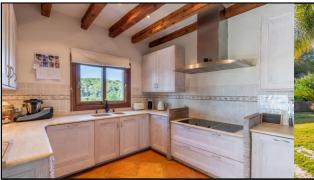

To the split-level ground floor there is a vaulted hallway, large living room with an open fireplace, access onto the outside terrace and a separate dining area. The kitchen is fitted with limed wooden units, stone worksurfaces, integral appliances a laundry shoot and also has access onto the outside terrace. There is a cloakroom/WC, guest bedroom with en-suite shower room, two further bedrooms and four-piece family bathroom complete with a sunken bath.