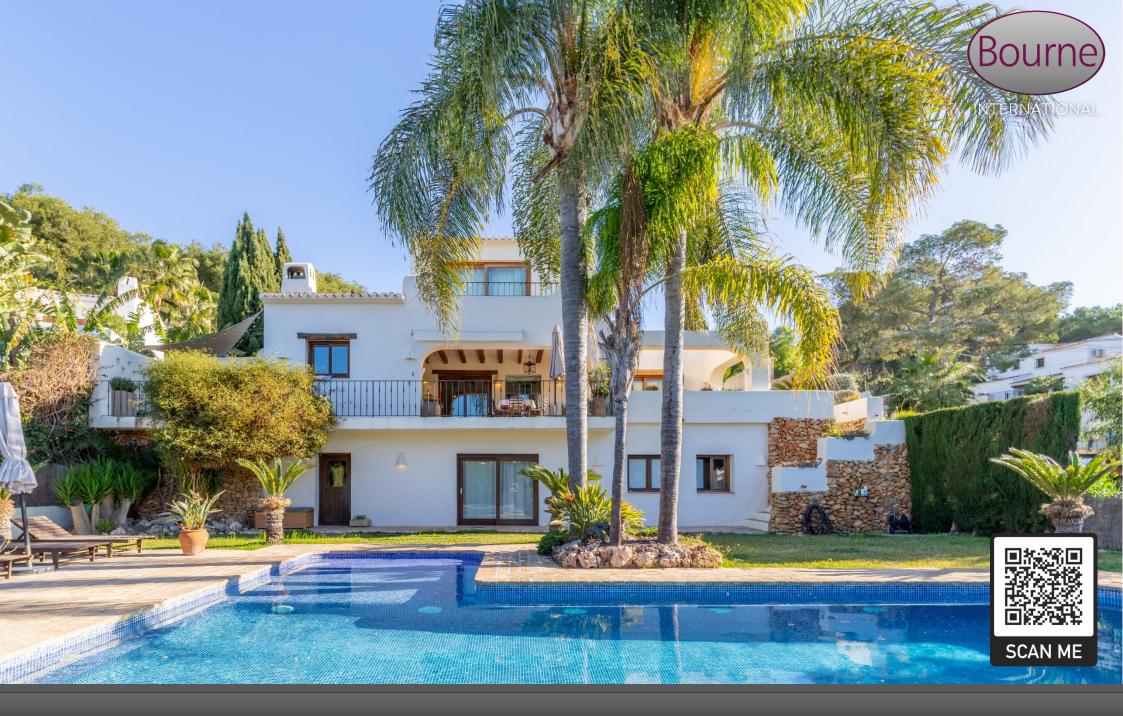

Calle Puerto De La Madera, Moraira Costa Blanca 03724

Price Guide € 1,560,000

## Calle Puerto De La Madera, Moraira Costa Blanca 03724

A beautifully appointed, five bedroom detached Ibizan style villa, in a highly requested and convenient position within El Portet.

The property was designed by renowned architect Joaquin Lloret and has been completed to an exceptional standard by the current owners, with versatile and spacious accommodation of approximately 366sqm arranged over three floors. There are handmade tiles with underfloor heating, exposed stonework, iroco wooden triple glazed windows and patio doors, reclaimed oak doors and beams and marble tiled bath/shower rooms.

To the first floor there is a vaulted master bedroom with direct access onto two separate private terraces and a large modern marble tiled bathroom.

Outside, the private south westerly walled plot extends to approximately 830sqm. To the front there is an electric gate leading to the covered parking and an oak door into a private courtyard with access to both sides of the property. To the rear there is a full width, partly covered terrace adjoining the ground floor living space, ideal for entertaining with its fitted outside kitchen and there are steps down to a further private lawned garden with a 10mX6m swimming pool.

- Detached Ibizan style villa
- 366sqm build
- 830sqm South-westerly plot
- Five bedrooms
- Four bath/shower rooms
- Wonderful terraces for entertaining
- Private Garden with 10mX6m swimming pool
- Large vaulted living room with fireplace
- Dining room
- Kitchen with appliances
- Family room
- Games/Store room
- Utility/Plant room
- Cloakroom
- Wine cellar
- Air conditioning
- Underfloor heating
- Triple glazing