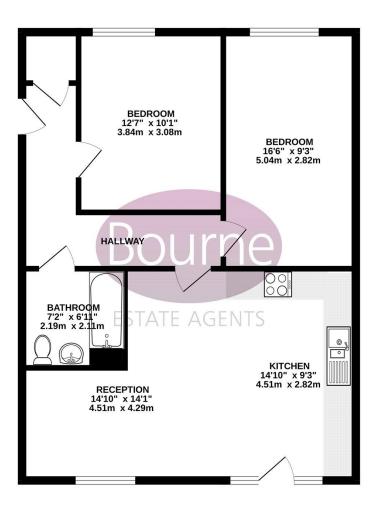

FIRST FLOOR 728 sq.ft. (67.7 sq.m.) approx.

TOTAL FLOOR AREA: 728 sq.ft. (67.7 sq.m.) approx.

Whist every attempt has been made to ensure the accuracy of the floorphin contained here, measurements of doors, windows, rooms and any other items are approximate and no responsibility is taken for any error, omission or mis-statement. This pain is for illustrative purposes only and should be used as such thy any prospective purchaser. The services, systems and appliances shown have not been tested and no guarantee