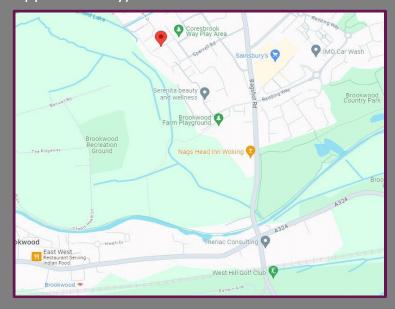

## Location

Knaphill has many good schools to choose from, a number of convenience shops on the high street and several supermarkets. There are good road and bus links to Guildford and Woking whilst the M3 motorway is less than a 10 minute drive. The nearest Mainline stations are Woking or Brookwood, each providing a direct link to London Waterloo (26 or 35 minutes approximately)