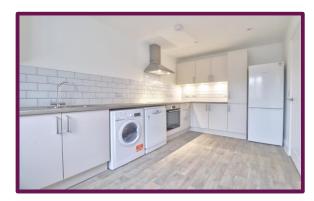

40% share available for £206,000 with a monthly specified rent of £643.75.

This home compromises of two double bedrooms, a large living room, kitchen with dining area and integrated single oven and Bosch induction hob, family bathroom and downstairs WC, enclosed rear garden with outside tap and power, landscaped front garden and paved parking for two vehicles and single EV Charging point.