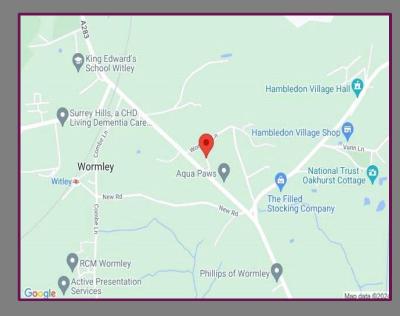

## Location

Hambledon is a village on the periphery of Godalming, on the doorstep of Surreys most scenic natural landscapes an area known for being of Outstanding Natural Beauty.

Additionally, the area is too known for its excellent choice of state and private schools. With Charterhouse, King Edwards and Priorsfield being popular choices with parents seeking the best educational opportunities for younger members of the family.