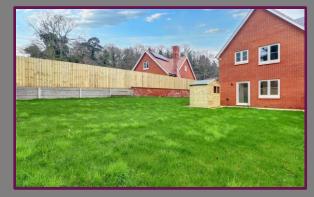

## Plot 3, Livery Close, Wormley, Godalming, Surrey, GU8 5TS

A newly built two bedroom semi-detached house available for shared ownership located in a stunning rural development in the Village of Hambledon.

40% share available for £206,000 with a monthly specified rent of £643.75.

This home compromises of two double bedrooms, a large living room, kitchen with dining area and integrated single oven and Bosch induction hob, family bathroom and downstairs WC, enclosed rear garden with outside tap and power, landscaped front garden and paved parking for two vehicles and single EV Charging point.

- Shared Ownership
- New Build
- Large South West Facing

Garden

- Semi Detached
- Chain Free
- EV Charger
- Two Parking Spaces
- Bathroom and downstairs W/C

LIVING ROOM
16'11" x 113"
5.17m x 3.42m

BEDROOM
15'1" x 99"
4.59m x 2.97m