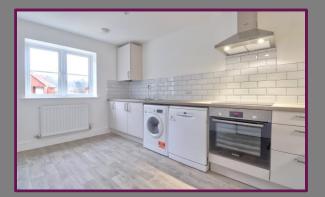

40% share available for £206,000 with a monthly specified rent of £643.75.

This home compromises of two double bedrooms, a large living room, kitchen with dining area and integrated single oven and Bosch induction hob, family bathroom and downstairs WC, enclosed rear garden with outside tap and power, landscaped front garden and paved parking for two vehicles and single EV Charging point.