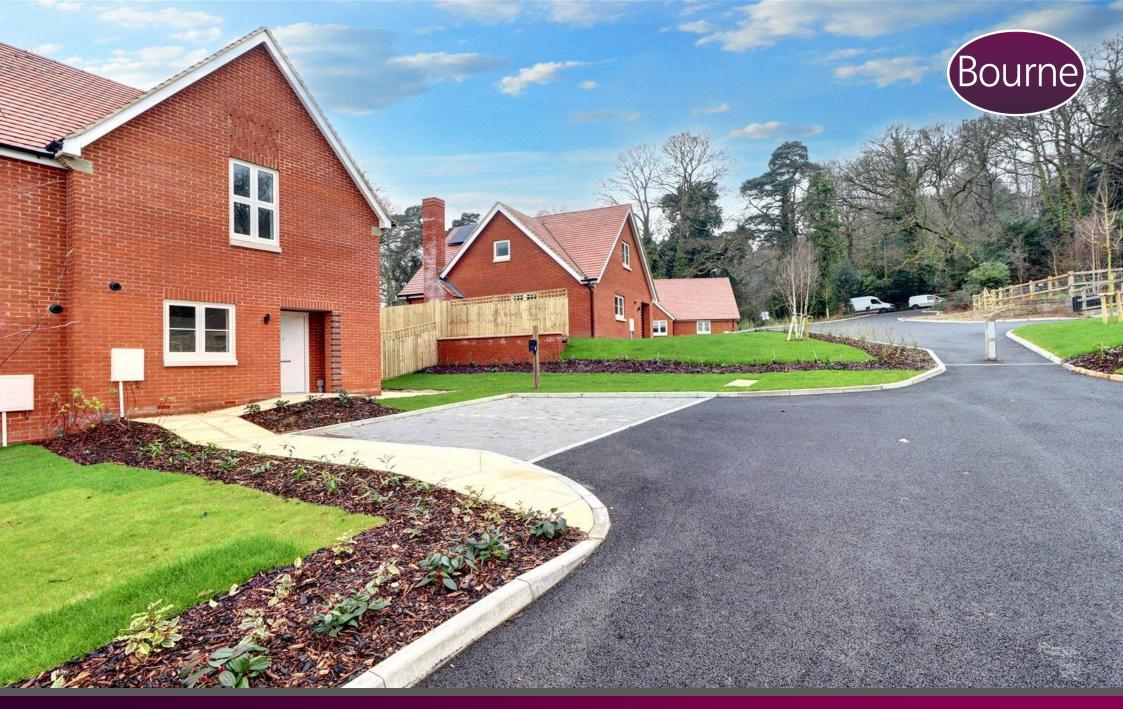

## Plot 3, Livery Close, Wormley, Godalming, Surrey, GU8 5TS

A newly built two bedroom semi-detached house available for shared ownership located in a stunning rural development in the Village of Hambledon.

40% share available for £206,000 with a monthly specified rent of £643.75.

This home compromises of two double bedrooms, a large living room, kitchen with dining area and integrated single oven and Bosch induction hob, family bathroom and downstairs WC, enclosed rear garden with outside tap and power, landscaped front garden and paved parking for two vehicles and single EV Charging point.