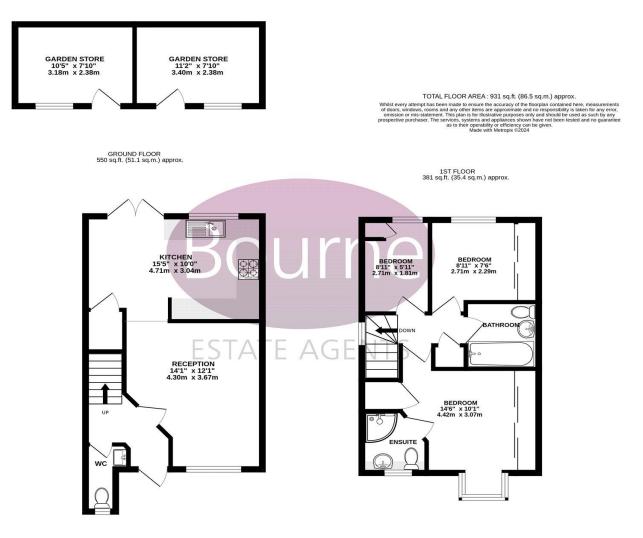

venience and privacy. Additionally, there is a well-appointed family bathroom that services the other two bedrooms.

Externally, the rear garden is enclosed offering excellent privacy with a covered side patio, garden stores which could be converted to a home office if required and the remainder of the garden with artificial lawn for ease of maintenance. To the front the property offers a driveway that can accommodate multiple cars.

Council Tax Band E - £2,898.62pa (figures correct for 2024 - 2025)

## Three bedrooms

- Stylish finish throughout
- Front aspect living room
- Modern kitchen/dining room
- Downstairs WC
- Refitted en-suite shower room
- White suite family bathroom
- Enclosed garden with timber
  - storage sheds
- Driveway parking
- Town centre location









## Floorplan



## Location

Woking is a busy commuter town with several trains an hour providing a fast, direct mainline link to London Waterloo (approximately 26 minutes). There are two main shopping centres, The Peacocks Centre and Wolsey Place, both hosting all the major high street retail brands and designer boutiques. There are also a number of fine restaurants, bars, pubs and cafes, which cater for ones every taste.









We aim to make our particulars both accurate and reliable but they are not guaranteed, nor do they form part of an offer or contract. If you require clarification of any points then please contact us especially if you are travelling some distance to view. Please note that appliances and heating systems have not been tested and therefore no warranties can be given as to their