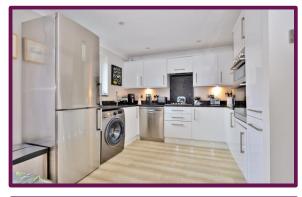

From the living room an opening leads to an impeccably presented kitchen with a stylish range of wall and base level units, granite surfaces over and space for freestanding appliances. This bright room also has space for dining table, under stairs storage cupboard and doors opening to a landscaped garden.