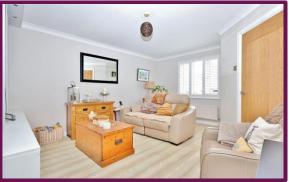

As you enter the property, you are greeted by a welcoming hallway with a convenient downstairs cloakroom, stairs to the first floor landing and a door that leads to the living room. The bright front aspect living room has been well finished with wooden flooring flowing throughout the ground floor, cafe style shutters and built in media unit.