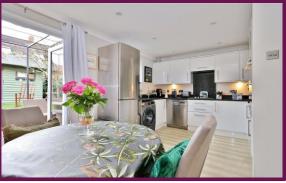

From the living room an opening leads to an impeccably presented kitchen with a stylish range of wall and base level units, granite surfaces over and space for freestanding appliances. This bright room also has space for dining table, under stairs storage cupboard and doors opening to a landscaped garden.