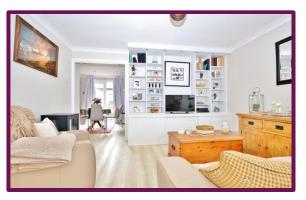

As you enter the property, you are greeted by a welcoming hallway with a convenient downstairs cloakroom, stairs to the first floor landing and a door that leads to the living room. The bright front aspect living room has been well finished with wooden flooring flowing throughout the ground floor, cafe style shutters and built in media unit.