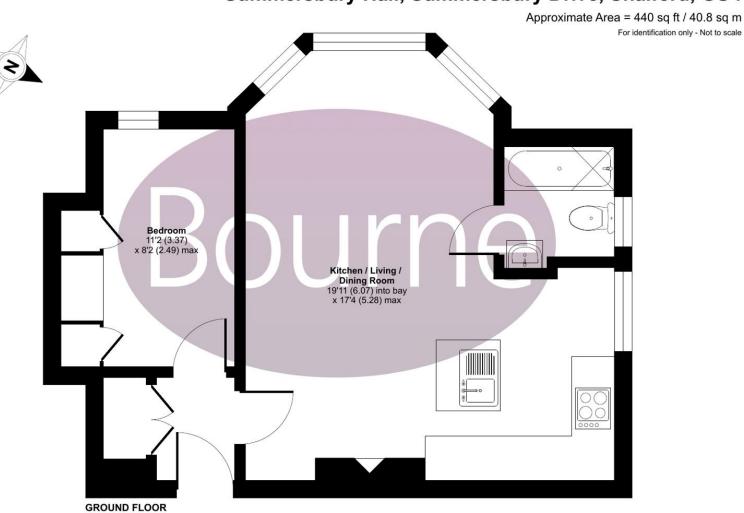

## Floorplan

## Summersbury Hall, Summersbury Drive, Shalford, GU4

RICS

Floor plan produced in accordance with RICS Property Measurement Standards incorporating International Property Measurement Standards (IPMS2 Residential). ©ntchecom 2024. Produced for Bourne Estate Agents. REF: 1096856