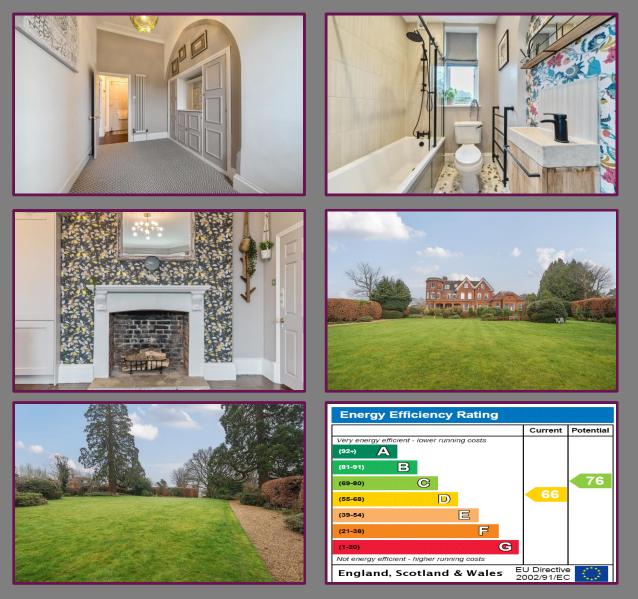

## Summersbury Hall, Summersbury Drive, Shalford, Guildford, GU4 8JJ

This one bedroom, ground floor flat has been completely refurbished and beautifully finished and is located in the popular village of Shalford.

The property comprises an open plan living room/kitchen with a bay window and feature fireplace, double bedroom with built in wardrobes and a modern bathroom comprising wc, wash hand basin and bath with shower over.

Outside, the property benefits from having south facing communal gardens and offers parking spaces at the front of the building. There are also garages available to rent for a nominal charge.

Share Of Freehold Pets Allowed: No Annual Service Charges: £2480 Service Charge Review Period: Increased 2023 first increase in 10 plus years Annual Ground Rent: £0 Ground Rent Review Period: N/A Years Remaining On Lease: 972 years