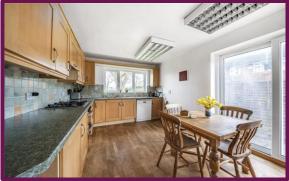

## Grayshott Laurels, Lindford, Bordon, Hants, GU35 0QB

Introducing a charming four-bedroom detached property with a double garage and captivating views over the adjacent fields.

Upon entering, a downstairs cloakroom is conveniently located to the right, followed by a storage cupboard and a practical study straight ahead. The kitchen, positioned at the rear, features built-in cooker and hob facilities, with sliding doors leading to a side garden. Adjacent to the kitchen is a utility room with a 1 1/2 bowl sink and space for appliances.