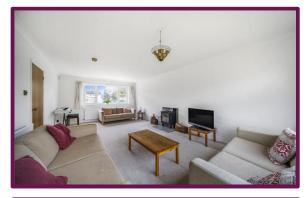

Completing the ground floor, there's a separate dining room and a dual aspect living room with a woodburning stove and patio doors to the garden.

Upstairs, four spacious bedrooms await, with built-in wardrobes in the main bedroom and bedroom three. The main bedroom also boasts an ensuite bathroom, while a separate shower room serves the other bedrooms.