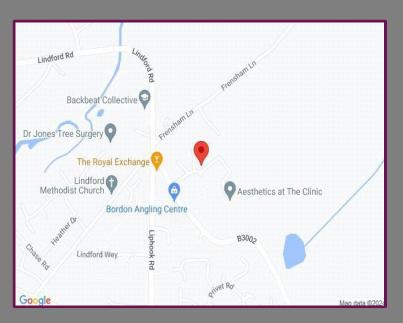

## Location

Occupying a convenient position near the centre of the village of Lindford which offers a range of local shops and recently refurbished public house. More comprehensive facilities are available in the town of Liphook which is approximately 4 miles distant and has a station on the Portsmouth/Waterloo main line. There is a wide choice of both state and private schools in the vicinity. There are many acres of fine countryside close at hand including much under the ownership of the National Trust.