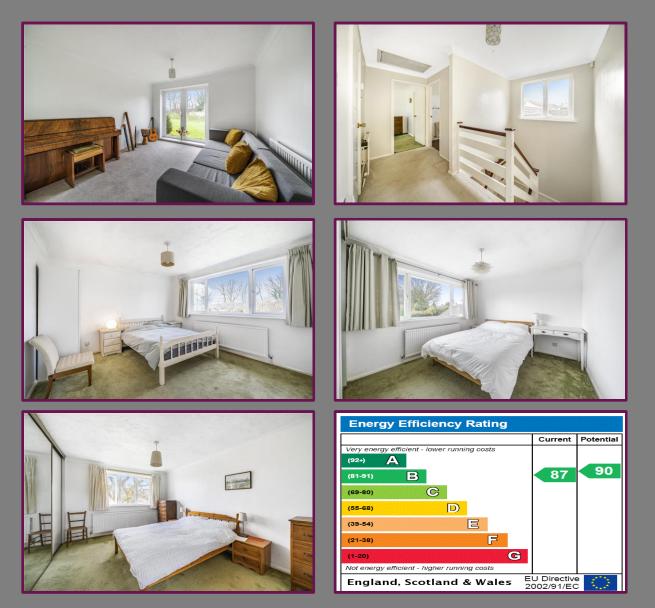

Completing the ground floor, there's a separate dining room and a dual aspect living room with a woodburning stove and patio doors to the garden.

Upstairs, four spacious bedrooms await, with built-in wardrobes in the main bedroom and bedroom three. The main bedroom also boasts an ensuite bathroom, while a separate shower room serves the other bedrooms.

With its functional layout and scenic surroundings, this property offers a comfortable and practical living space.

rear garden that overlooks fields, easy maintenance and mainly laid to lawn, there is also a separate side garden that is mainly patio.