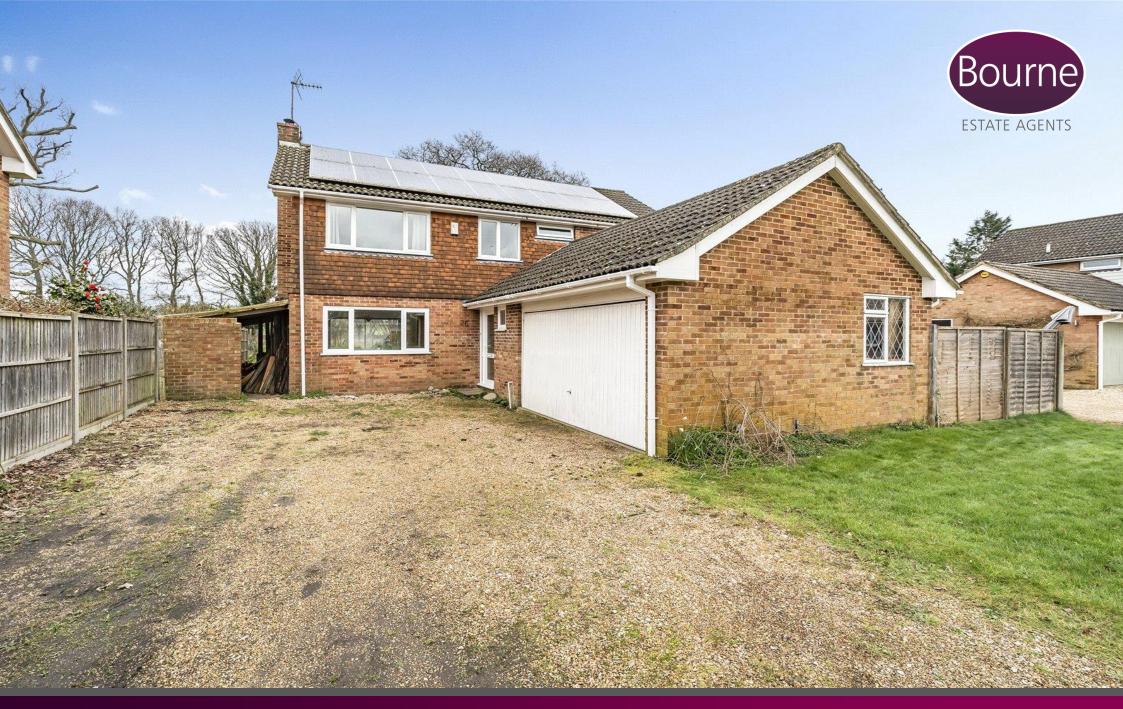

## Grayshott Laurels, Lindford, Bordon, Hants, GU35 0QB

Introducing a charming four-bedroom detached property with a double garage and captivating views over the adjacent fields.

Upon entering, a downstairs cloakroom is conveniently located to the right, followed by a storage cupboard and a practical study straight ahead. The kitchen, positioned at the rear, features built-in cooker and hob facilities, with sliding doors leading to a side garden. Adjacent to the kitchen is a utility room with a 1 1/2 bowl sink and space for appliances.

To the front offers a good size driveway for multiple vehicles, access to a double Garage.

Council Tax Band F

- Four Bedrooms
- Double Garage
- Solar Panels
- Study
- Separate Dining Room
- Living Room
- Utility Room
- Downstairs Cloakroom
- Views Over Fields
- Good Size Driveway