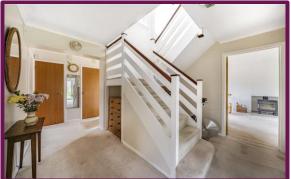

## Grayshott Laurels, Lindford, Bordon, Hants, GU35 0QB

Introducing a charming four-bedroom detached property with a double garage and captivating views over the adjacent fields.

Upon entering, a downstairs cloakroom is conveniently located to the right, followed by a storage cupboard and a practical study straight ahead. The kitchen, positioned at the rear, features built-in cooker and hob facilities, with sliding doors leading to a side garden. Adjacent to the kitchen is a utility room with a 1 1/2 bowl sink and space for appliances.

Completing the ground floor, there's a separate dining room and a dual aspect living room with a woodburning stove and patio doors to the garden.

Upstairs, four spacious bedrooms await, with built-in wardrobes in the main bedroom and bedroom three. The main bedroom also boasts an ensuite bathroom, while a separate shower room serves the other bedrooms.