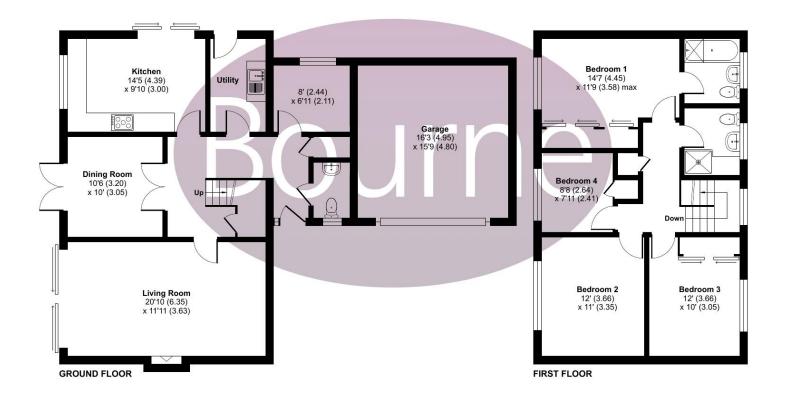

## Floorplan

## Grayshott Laurels, Lindford, Bordon, GU35

Approximate Area = 1532 sq ft / 142.3 sq m Garage = 253 sq ft / 23.5 sq m Total = 1785 sq ft / 165.8 sq m For identification only - Not to scale

Floor plan produced in accordance with RICS Property Measurement Standards incorporating International Property Measurement Standards (IPMS2 Residential). ©ntchecom 2024. Produced for Bourne Estate Agents. REF: 109938