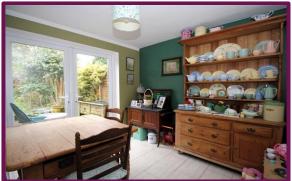

## Headley, Hampshire

Introducing this charming three-bedroom property complete with a garage and driveway. The kitchen-dining room is equipped with built-in appliances, including a dishwasher, double oven, and gas hob, offering delightful views of the rear garden. Adjacent is a utility room with access to a convenient downstairs shower room and a door leading to the sizable 16'11 garage. Completing the ground floor is a welcoming sitting room to the front.