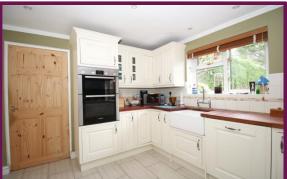

## Headley, Hampshire

Introducing this charming three-bedroom property complete with a garage and driveway. The kitchen-dining room is equipped with built-in appliances, including a dishwasher, double oven, and gas hob, offering delightful views of the rear garden. Adjacent is a utility room with access to a convenient downstairs shower room and a door leading to the sizable 16'11 garage. Completing the ground floor is a welcoming sitting room to the front.