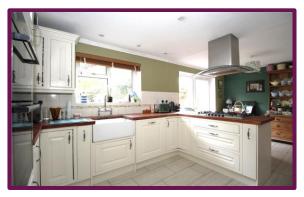

## Headley, Hampshire

Introducing this charming three-bedroom property complete with a garage and driveway. The kitchen-dining room is equipped with built-in appliances, including a dishwasher, double oven, and gas hob, offering delightful views of the rear garden. Adjacent is a utility room with access to a convenient downstairs shower room and a door leading to the sizable 16'11 garage. Completing the ground floor is a welcoming sitting room to the front.