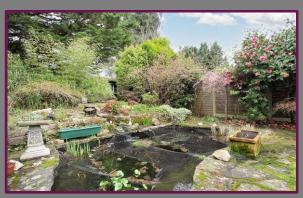

Upstairs, three bedrooms and a family bathroom provide ample accommodation. The landscaped rear garden features a pond, BBQ brick area, shed, and a peaceful, private atmosphere, perfect for relaxation. The front garden is well-maintained with shrubs, a blocked paved driveway for multiple vehicles, and convenient access to the garage via an up-and-over door, alongside an additional side door.