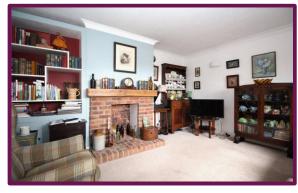

## Headley, Hampshire

Introducing this charming three-bedroom property complete with a garage and driveway. The kitchen-dining room is equipped with built-in appliances, including a dishwasher, double oven, and gas hob, offering delightful views of the rear garden. Adjacent is a utility room with access to a convenient downstairs shower room and a door leading to the sizable 16'11 garage. Completing the ground floor is a welcoming sitting room to the front.