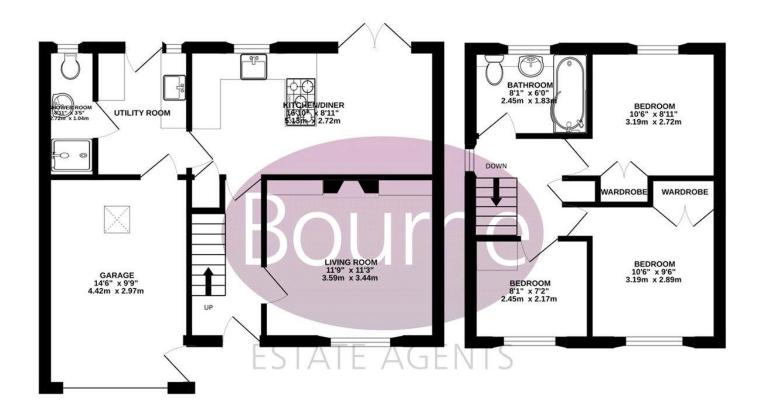

Freehold

- Three Bedroom Home
- Utility Room
- Downstairs Shower Room
- Kitchen/Dining Room
- Bathroom
- Well Established Garden
- Driveway Parking With Garage
- Living Room
- Rear Garden

GROUND FLOOR 564 sq.ft. (52.4 sq.m.) approx. 1ST FLOOR 340 sq.ft. (31.6 sq.m.) approx.

## TOTAL FLOOR AREA: 1144sq.ft. (106.3 sq.m.) approx.

Whilst every attempt has been made to ensure the accuracy of the floorplan contained here, measurements of doors, windows, rooms and any other items are approximate and no responsibility is taken for any error, omission or mis-statement. This plan is for illustrative purposes only and should be used as such by any prospective purchaser. The services, systems and appliances shown have not been tested and no guarantee as to their operability or efficiency can be given.