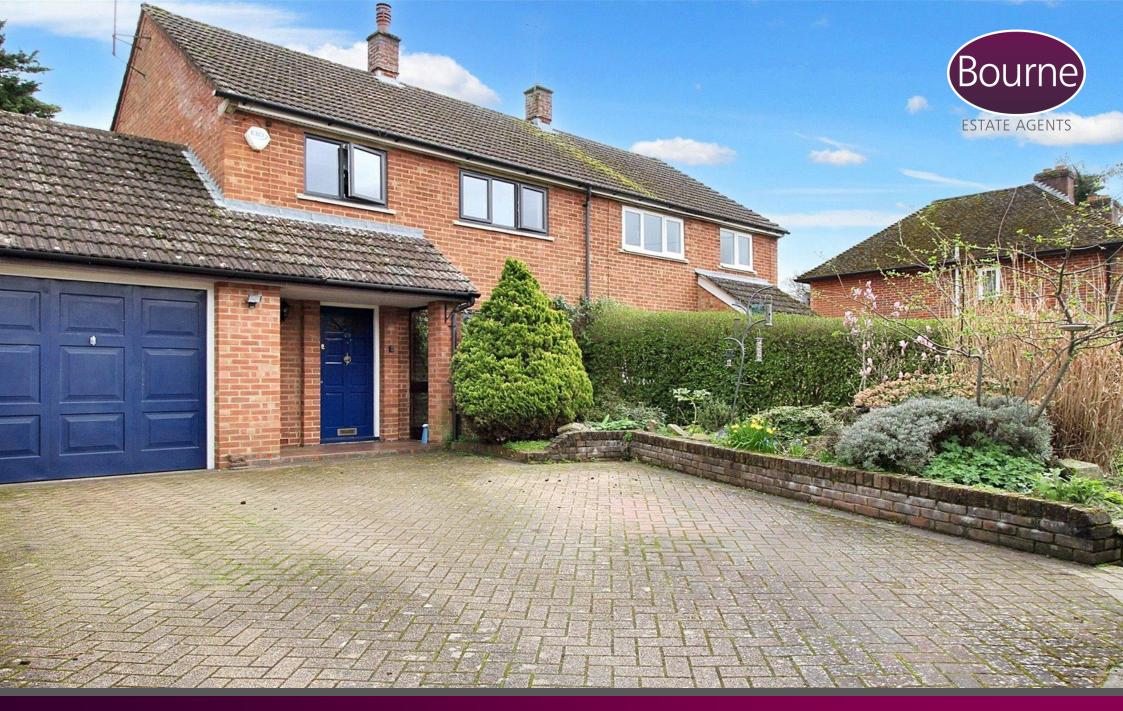

## Headley, Hampshire

Introducing this charming three-bedroom property complete with a garage and driveway. The kitchen-dining room is equipped with built-in appliances, including a dishwasher, double oven, and gas hob, offering delightful views of the rear garden. Adjacent is a utility room with access to a convenient downstairs shower room and a door leading to the sizable 16'11 garage. Completing the ground floor is a welcoming sitting room to the front.

Upstairs, three bedrooms and a family bathroom provide ample accommodation. The landscaped rear garden features a pond, BBQ brick area, shed, and a peaceful, private atmosphere, perfect for relaxation. The front garden is well-maintained with shrubs, a blocked paved driveway for multiple vehicles, and convenient access to the garage via an up-and-over door, alongside an additional side door.