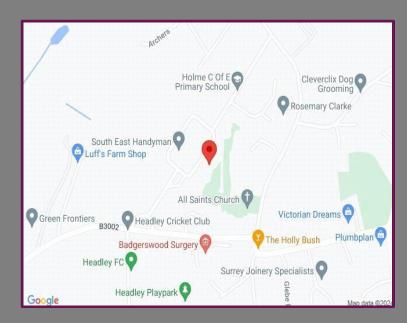

## Location

Headley village center offers a selection of essential amenities, including a church, a doctor's surgery with a retail chemist, a newsagent, a hairdresser, and a small delicatessen. The village is also home to the Holly Bush, a local pub providing a gathering place for the community. For broader shopping options and access to mainline stations, Farnham and Haslemere are approximately 7 and 9 miles away, respectively.

Conveniently, the A3 with motorway-style connections to London, the South Coast, and both London airports is just a few miles away. The surrounding area boasts extensive National Trust lands, providing an idyllic setting for walking and riding enthusiasts. Numerous footpaths and connecting bridleways are in close proximity, offering opportunities to explore the scenic countryside.