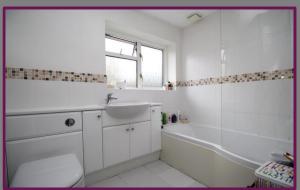

## Headley, Hampshire

Introducing this charming three-bedroom property complete with a garage and driveway. The kitchen-dining room is equipped with built-in appliances, including a dishwasher, double oven, and gas hob, offering delightful views of the rear garden. Adjacent is a utility room with access to a convenient downstairs shower room and a door leading to the sizable 16'11 garage. Completing the ground floor is a welcoming sitting room to the front.