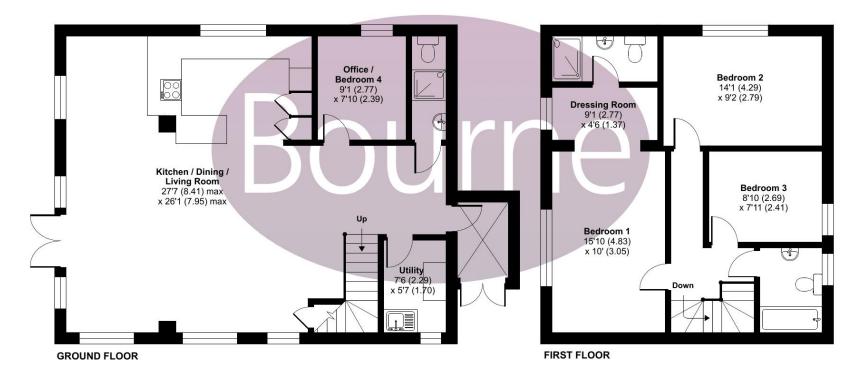

## Floorplan

## Deepcut Bridge Road, Deepcut, Camberley, GU16

Approximate Area = 1536 sq ft / 142.7 sq m For identification only - Not to scale

Floor plan produced in accordance with RICS Property Measurement Standards incorporating International Property Measurement Standards (IPMS2 Residential). ©ntchecom 2024. Produced for Bourne Estate Agents. REF: 1103646