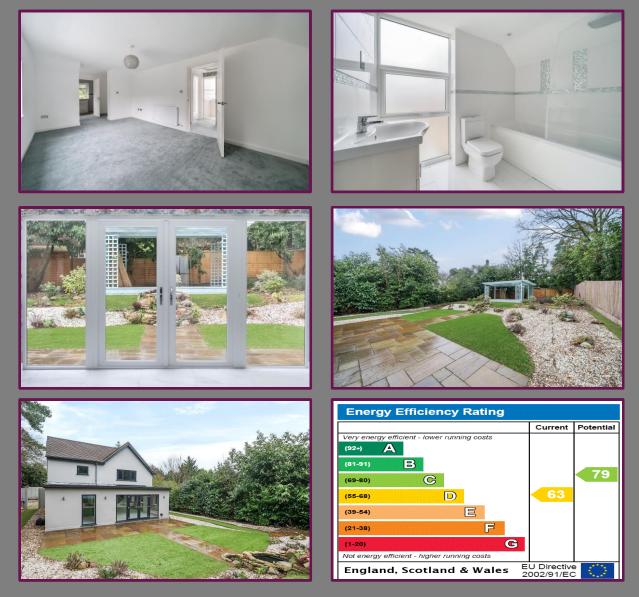

## Deepcut Bridge Road, Deepcut, Camberley, Surrey, GU16 6QT

This modern four-bedroom detached property boasts a serene ambiance with its private location and gated entrance, offering both security and tranquillity. The landscaped garden surrounds the home. Inside, the property features ample space and contemporary design, perfect for both family living and entertaining guests. With its seamless blend of privacy, modernity, and natural beauty, this property is truly inviting for those seeking comfort and style.

- Four Bedrooms
- Detached
- Gated Entrance
- Private Location
- Open Plan Living
- Driveway Parking
- No Onward Chain
- Landscaped Garden