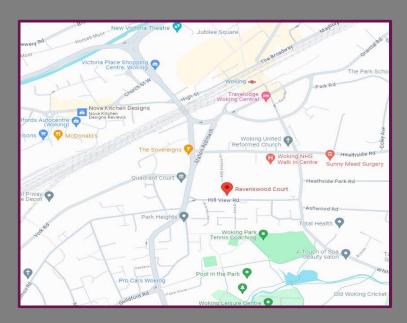

## Location

Goldsworth Park amenities include some excellent primary schools, Waitrose supermarket, a selection of local shops, petrol station and Goldsworth Park Lake itself. The number 91 bus service operates through the park connecting Knaphill to Woking, from where there is a fast mainline service to London Waterloo (approximately 26 minutes).