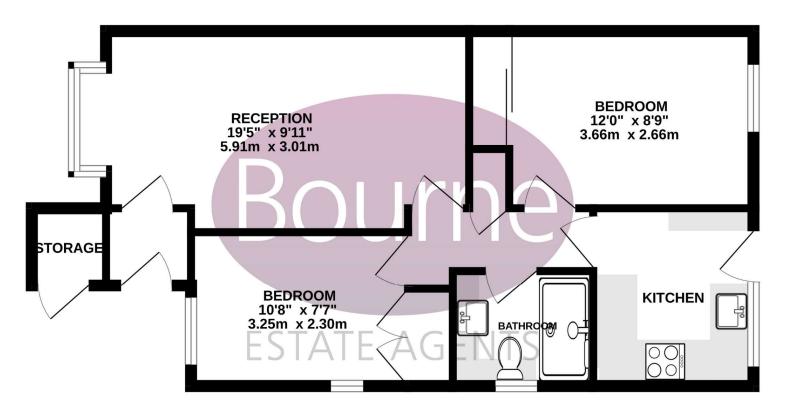

## GROUND FLOOR 556 sq.ft. (51.7 sq.m.) approx.

## TOTAL FLOOR AREA: 556 sq.ft. (51.7 sq.m.) approx.

Whilst every attempt has been made to ensure the accuracy of the floorplan contained here, measurements of doors, windows, rooms and any other items are approximate and no responsibility is taken for any error, omission or mis-statement. This plan is for illustrative purposes only and should be used as such by any prospective purchaser. The services, systems and appliances shown have not been tested and no guarantee as to their operability or efficiency can be given.