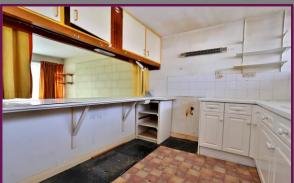

The sitting/dining room is a great sized space and has a large window meaning there is plenty of natural light, there is an opening into the kitchen and this could be made into a breakfast bar or an open plan kitchen/living room subject the usual planning and constraints.

The kitchen offers a range of base and eye level units and allows the buyer to put their own stamp on it.

The bathroom has been fitted with a three piece suite including wash hand basin, w/c and panel enclosed bathroom.