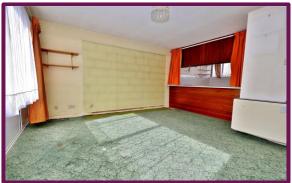

The sitting/dining room is a great sized space and has a large window meaning there is plenty of natural light, there is an opening into the kitchen and this could be made into a breakfast bar or an open plan kitchen/living room subject the usual planning and constraints.