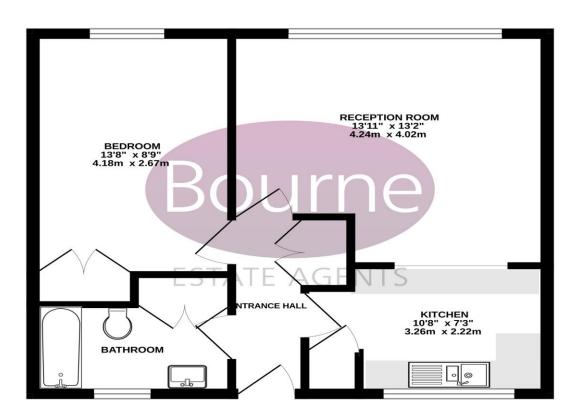

## Ravenswood Court, Woking, Surrey, GU22 7NR

Spacious one bedroom apartment with good sized living accommodation, one large double bedroom with built-in storage, bright three-piece bathroom which offers access into the large airing cupboard.

The sitting/dining room is a great sized space and has a large window meaning there is plenty of natural light, there is an opening into the kitchen and this could be made into a breakfast bar or an open plan kitchen/living room subject the usual planning and constraints.

The kitchen offers a range of base and eye level units and allows the buyer to put their own stamp on it.

The bathroom has been fitted with a three piece suite including wash hand basin, w/c and panel enclosed bathroom.

## SECOND FLOOR 465 sq.ft. (43.2 sq.m.) approx.

TOTAL FLOOR AREA: 465 sq.ft. (43.2 sq.m.) approx.

Whist every attempt has been made to ensure the accuracy of the floorpian contained here, measurements of doors, windows, rooms and any other items are approximate and no responsibility is taken for any error, omission or mis-statement. This plan is for illustrative purposes only and should be used as such by any prospective purchaser. The services, systems and appliances shown have not been tested and no guarantee as to their operating or efficiency can be given.