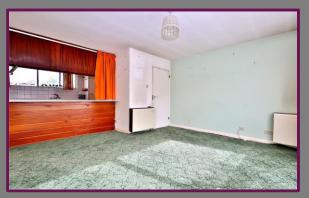

The sitting/dining room is a great sized space and has a large window meaning there is plenty of natural light, there is an opening into the kitchen and this could be made into a breakfast bar or an open plan kitchen/living room subject the usual planning and constraints.

The kitchen offers a range of base and eye level units and allows the buyer to put their own stamp on it.

The bathroom has been fitted with a three piece suite including wash hand basin, w/c and panel enclosed bathroom.