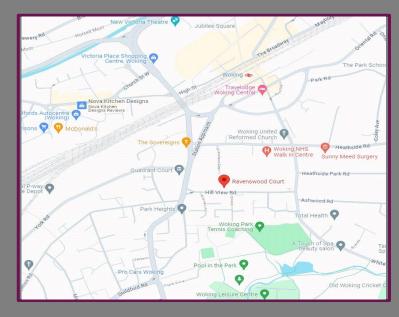

## Location

Woking is a busy commuter town with several trains per hour providing a fast direct mainline link to London Waterloo (approximately 26 minutes). The main shopping centre is Victoria Place which hosts major high street retail brands, a multi-screen cinema and the New Victoria Theatre. There are also a number of fine restaurants, bars, pubs and cafes which cater for every taste.