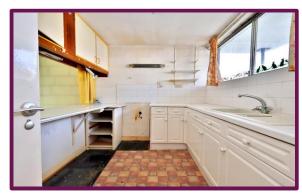

The kitchen offers a range of base and eye level units and allows the buyer to put their own stamp on it.

The bathroom has been fitted with a three piece suite including wash hand basin, w/c and panel enclosed bathroom.