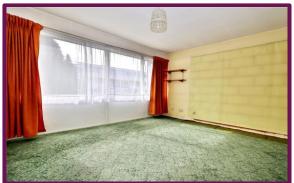

The sitting/dining room is a great sized space and has a large window meaning there is plenty of natural light, there is an opening into the kitchen and this could be made into a breakfast bar or an open plan kitchen/living room subject the usual planning and constraints.