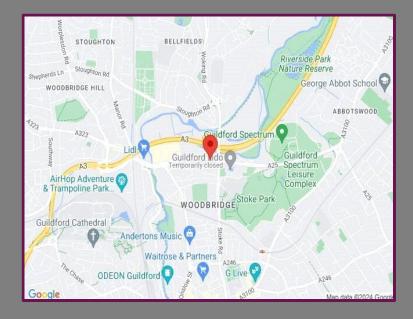

# Location

Liongate House is located on Ladymead, close to Ladymead Retail Park and with easy access to the A3. Guildford Town Centre is just over a mile away, with a range of restaurants and shops.

We aim to make our particulars both accurate and reliable but they are not guaranteed, nor do they form part of an offer or contract.