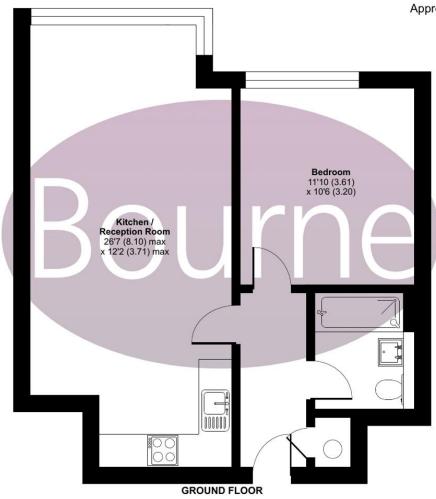

# Floorplan

### Liongate House Ladymead, Guildford, GU1

Approximate Area = 535 sq ft / 49.7 sq m

Floor plan produced in accordance with RICS Property Measurement Standards incorporating International Property Measurement Standards (IPMS2 Residential). @ntchecom 2023. Produced for Bourne Estate Agents. REF: 1103800