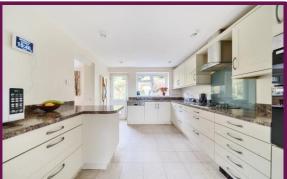

Upon entry through a welcoming porch, you're greeted by an inviting hallway that sets the tone for the rest of the home. The ground floor boasts a luminous dual-aspect sitting room, perfect for relaxing or entertaining guests. Adjacent, a separate dining room and a spacious kitchen/breakfast area await. Completing this level is a practical utility room, a convenient W/C, and coat storage.