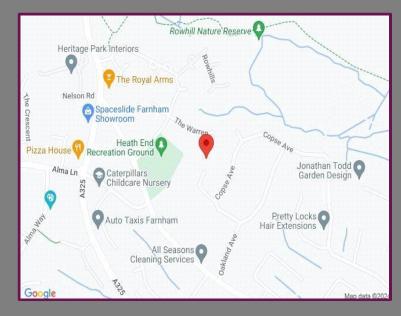

## Location

The Georgian market town of Farnham is surrounded by an extensive area of some of Surrey's finest countryside and provides excellent opportunities for walking, riding and country pursuits as well as a comprehensive range of shopping, cultural, leisure and education facilities. Farnham mainline station provides a service to Waterloo within the hour. There is easy access to the A31 providing easy access to Winchester, Guildford and London as well as rapid links to the M3, A3 and M25.