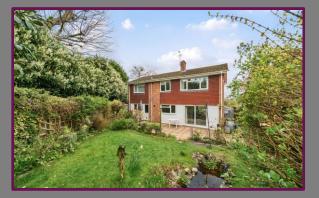

Stepping outside, you're greeted by a mature and secluded rear garden, featuring a delightful patio area ideal for alfresco dining during warmer months. The garden is adorned with vibrant flower beds boasting seasonal perennials, mature shrubs, and various trees. Additionally, a side garden with a pathway leads to the detached single garage. Parking is plentiful with a block-paved driveway accommodating multiple vehicles.