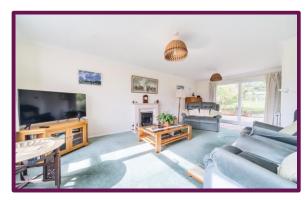

Upon entry through a welcoming porch, you're greeted by an inviting hallway that sets the tone for the rest of the home. The ground floor boasts a luminous dual-aspect sitting room, perfect for relaxing or entertaining guests. Adjacent, a separate dining room and a spacious kitchen/breakfast area await. Completing this level is a practical utility room, a convenient W/C, and coat storage.