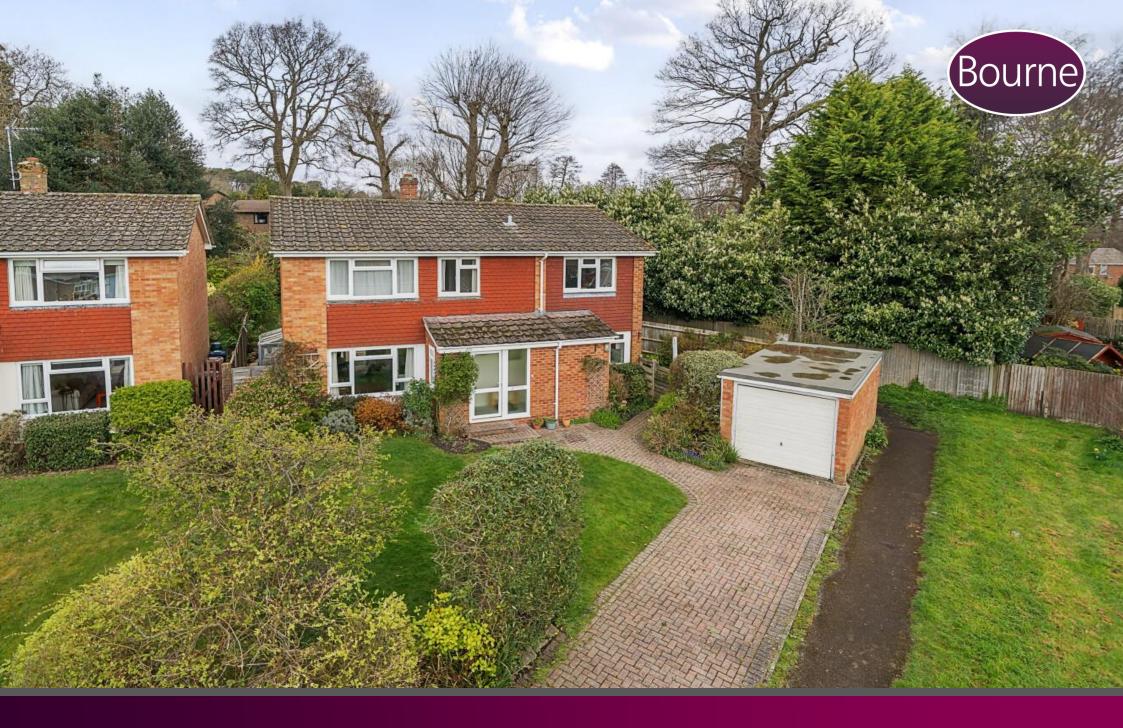

## Copse Avenue, Farnham, Surrey

Nestled in a sought-after cul-de-sac, this four-bedroom family home exudes charm and tranquility. Situated conveniently close to Rowhills Nature Reserve and local schools, this property offers a blend of comfort and convenience.

Stepping outside, you're greeted by a mature and secluded rear garden, featuring a delightful patio area ideal for alfresco dining during warmer months. The garden is adorned with vibrant flower beds boasting seasonal perennials, mature shrubs, and various trees. Additionally, a side garden with a pathway leads to the detached single garage. Parking is plentiful with a block-paved driveway accommodating multiple vehicles.

Freehold
Council tax band E

- Four Bedroom Detached
- Kitchen/Breakfast Room
- Utility Room
- Downstairs WC
- Dining Room
- Dual Aspect Sitting Room
- Separate Shower Room
- Detached Garage
- Cul-de-sac Position