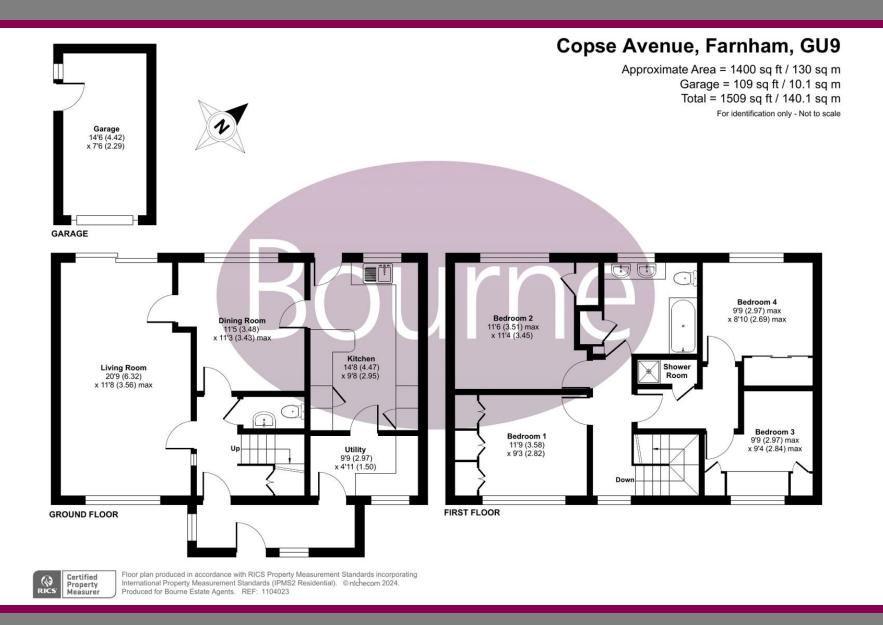

a study. The family bathroom, situated on this floor, ensures convenience for all occupants. Additionally, there is a separate shower.

Stepping outside, you're greeted by a mature and secluded rear garden, featuring a delightful patio area ideal for alfresco dining during warmer months. The garden is adorned with vibrant flower beds boasting seasonal perennials, mature shrubs, and various trees. Additionally, a side garden with a pathway leads to the detached single garage. Parking is plentiful with a block-paved driveway accommodating multiple vehicles.

Freehold
Council tax band E

- Four Bedroom Detached
- Kitchen/Breakfast Room
- Utility Room
- Downstairs WC
- Dining Room
- Dual Aspect Sitting Room
- Separate Shower Room
- Detached Garage
- Cul-de-sac Position









## Floorplan



## Location

The Georgian market town of Farnham is surrounded by an extensive area of some of Surrey's finest countryside and provides excellent opportunities for walking, riding and country pursuits as well as a comprehensive range of shopping, cultural, leisure and education facilities. Farnham mainline station provides a service to Waterloo within the hour. There is easy access to the A31 providing easy access to Winchester, Guildford and London as well as rapid links to the M3, A3 and M25.















We aim to make our particulars both accurate and reliable but they are not guaranteed, nor do they form part of an offer or contract.

If you require clarification of any points then please contact us especially if you are travelling some distance to view.

Please note that applianc