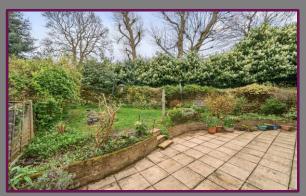

Stepping outside, you're greeted by a mature and secluded rear garden, featuring a delightful patio area ideal for alfresco dining during warmer months. The garden is adorned with vibrant flower beds boasting seasonal perennials, mature shrubs, and various trees. Additionally, a side garden with a pathway leads to the detached single garage. Parking is plentiful with a block-paved driveway accommodating multiple vehicles.