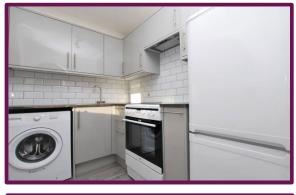

The property comprises a spacious and light reception room, new kitchen, double bedroom, separate storage cupboard in the hall and family bathroom suite with shower over bath.

The property further features an allocated parking space.