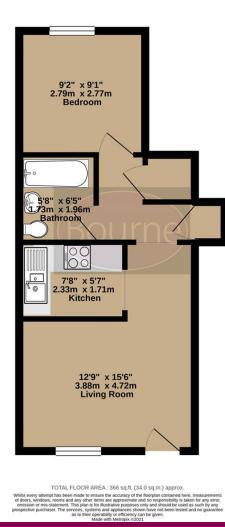

The property comprises a spacious and light reception room, new kitchen, double bedroom, separate storage cupboard in the hall and family bathroom suite with shower over bath.

The property further features an allocated parking space.

## Ground Floor

- Maisonette
- One Double Bedroom
- Large Reception Room
- Allocated Parking Space
- Popular Location
- No Onward Chain
- Council Tax Band: C

## Floorplan

GROUND FLOOR 366 sq.ft. (34.0 sq.m.) approx.