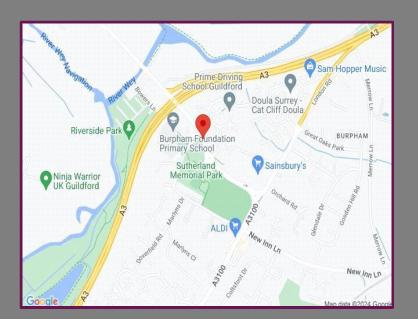

## Location

Guernsey Close is located in the popular residential area of Burpham with easy Guildford town centre and A3 access.

We aim to make our particulars both accurate and reliable but they are not guaranteed, nor do they form part of an offer or contract. If you require clarification of any points then please contact us especially if you are travelling some distance to view. Please note that appliances and heating systems have not been tested and therefore no warranties can be given as to their good working order.