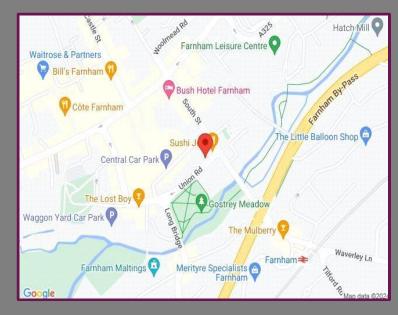

## Location

Union Road is in the heart of Farnham town centre and directly opposite the extremely popular Gostrey meadows. Farnham offers a superb variety of local and national shops along with a fantastic range of pubs, wine bars, cafes and restaurants. Farnham mainline station is a short walk away which offers direct links into London Waterloo.