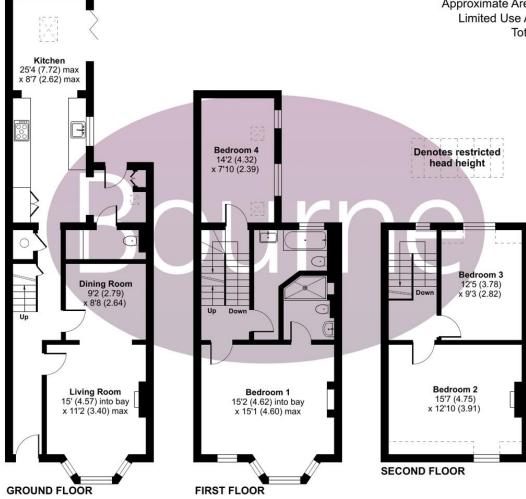

## Floorplan

## Union Road, Farnham, GU9

Approximate Area = 1552 sq ft / 144.1 sq m Limited Use Area(s) = 27 sq ft / 2.5 sq m Total = 1579 sq ft / 146.6 sq m

For identification only - Not to scale

Floor plan produced in accordance with RICS Property Measurement Standards incorporating International Property Measurement Standards (IPMSZ Residential). @nlchecom 2024. Produced for Bourne Estate Agents. REF: 1101314