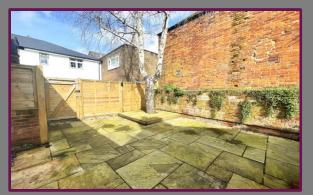

Outside, a charming courtyard garden offers direct access to a large driveway to the rear providing convenient offstreet parking for two cars. The property is also being offered to the market with no onward chain.