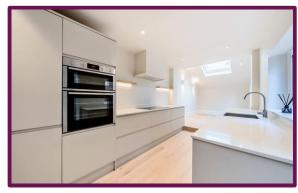

Upon entry, there is a large bright foyer leading to a living room flooded with natural light. Adjacent to the living room is a dining area with separate access to the hallway.

The kitchen/breakfast room features updated appliances, plentiful cabinetry, a convenient downstairs toilet with utility space and access to the garden, via a rear door or bi-folded doors off the breakfast/dining area.