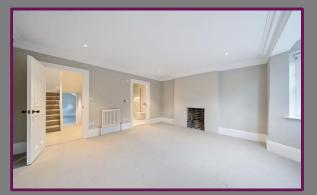

Upon entry, there is a large bright foyer leading to a living room flooded with natural light. Adjacent to the living room is a dining area with separate access to the hallway.

The kitchen/breakfast room features updated appliances, plentiful cabinetry, a convenient downstairs toilet with utility space and access to the garden, via a rear door or bi-folded doors off the breakfast/dining area.