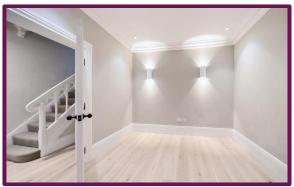

Upon entry, there is a large bright foyer leading to a living room flooded with natural light. Adjacent to the living room is a dining area with separate access to the hallway.

The kitchen/breakfast room features updated appliances, plentiful cabinetry, a convenient downstairs toilet with utility space and access to the garden, via a rear door or bi-folded doors off the breakfast/dining area.