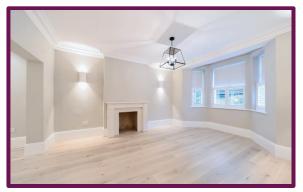

Upon entry, there is a large bright foyer leading to a living room flooded with natural light. Adjacent to the living room is a dining area with separate access to the hallway.

The kitchen/breakfast room features updated appliances, plentiful cabinetry, a convenient downstairs toilet with utility space and access to the garden, via a rear door or bi-folded doors off the breakfast/dining area.