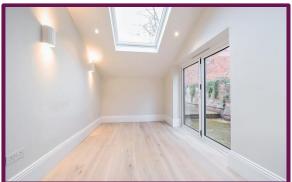

Upon entry, there is a large bright foyer leading to a living room flooded with natural light. Adjacent to the living room is a dining area with separate access to the hallway.

The kitchen/breakfast room features updated appliances, plentiful cabinetry, a convenient downstairs toilet with utility space and access to the garden, via a rear door or bi-folded doors off the breakfast/dining area.