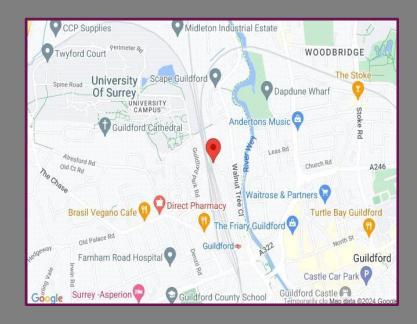

# Location

Austen House is a prestigious new development, situated at the end of Guildford mainline station car park and within a few hundred yards of the town centre offering a huge range of shops, restaurants and entertainment facilities. The A3 is within a ¼ mile offering easy access via road to the M25, London and the south coast.