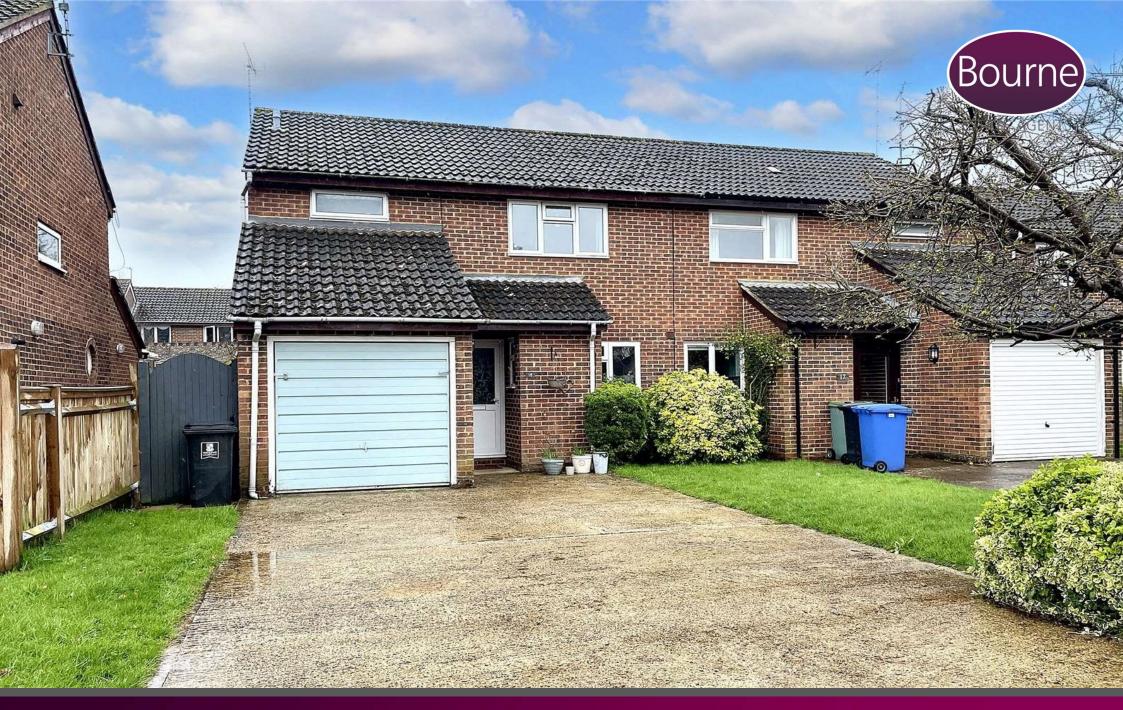

## Eastmead, Goldsworth Park, Woking, Surrey, GU21 3BP

Located within one of Goldsworth Park's sought-after cul-desacs and within walking distance of the town centre, a semi-detached house offering three generously sized double bedrooms and is presented to the market without the complication of an onward chain.

Externally, the property offers a generously sized enclosed garden, predominantly laid to lawn with a patio area for outdoor relaxation. At the front, there's driveway parking for multiple vehicles, leading to a garage with an up-and-over door.

Freehold
Council Tax Band D

- Semi-detached house
- Three spacious bedrooms
- Great sized kitchen
- Spacious living/dining room
- Modern bathroom
- Large enclosed garden
- Driveway parking and garage
- Convenient location near the town centre
- No onward chain