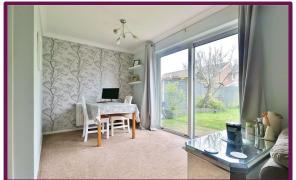

Upon entering, an inviting hallway sets the tone, leading to a well-appointed kitchen at the front, complete with a selection of wall and base units and ample space for appliances. Situated toward the rear of the hallway is a spacious living/dining room, featuring patio doors that open onto the secluded garden. Rounding off the ground floor is a convenient downstairs WC.