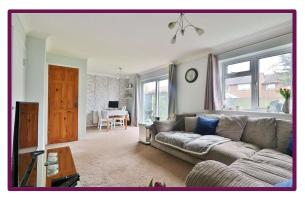

Upon entering, an inviting hallway sets the tone, leading to a well-appointed kitchen at the front, complete with a selection of wall and base units and ample space for appliances. Situated toward the rear of the hallway is a spacious living/dining room, featuring patio doors that open onto the secluded garden. Rounding off the ground floor is a convenient downstairs WC.