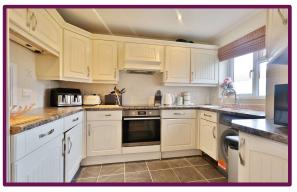

Upon entering, an inviting hallway sets the tone, leading to a well-appointed kitchen at the front, complete with a selection of wall and base units and ample space for appliances. Situated toward the rear of the hallway is a spacious living/dining room, featuring patio doors that open onto the secluded garden. Rounding off the ground floor is a convenient downstairs WC.