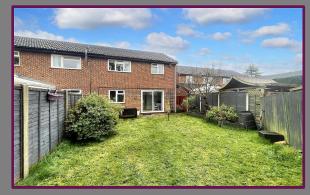

Externally, the property offers a generously sized enclosed garden, predominantly laid to lawn with a patio area for outdoor relaxation. At the front, there's driveway parking for multiple vehicles, leading to a garage with an up-and-over door.