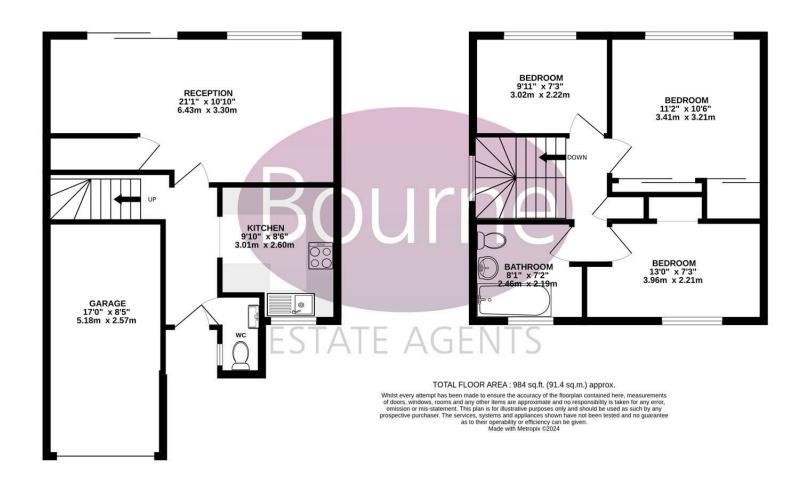

Upon entering, an inviting hallway sets the tone, leading to a well-appointed kitchen at the front, complete with a selection of wall and base units and ample space for appliances. Situated toward the rear of the hallway is a spacious living/dining room, featuring patio doors that open onto the secluded garden. Rounding off the ground floor is a convenient downstairs WC.

Ascending the stairs, you'll discover three comfortably proportioned bedrooms, with the first two benefiting from built-in wardrobes. These bedrooms share access to a contemporary white suite bathroom, complete with a panel-enclosed bath, overhead shower, low-level WC, and pedestal hand basin.

Externally, the property offers a generously sized enclosed garden, predominantly laid to lawn with a patio area for outdoor relaxation. At the front, there's driveway parking for multiple vehicles, leading to a garage with an up-and-over door.

GROUND FLOOR 547 sq.ft. (50.8 sq.m.) approx.

1ST FLOOR 437 sq.ft. (40.6 sq.m.) approx.