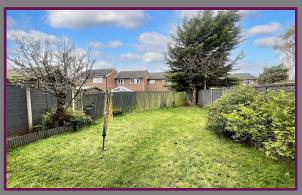

Externally, the property offers a generously sized enclosed garden, predominantly laid to lawn with a patio area for outdoor relaxation. At the front, there's driveway parking for multiple vehicles, leading to a garage with an up-and-over door.