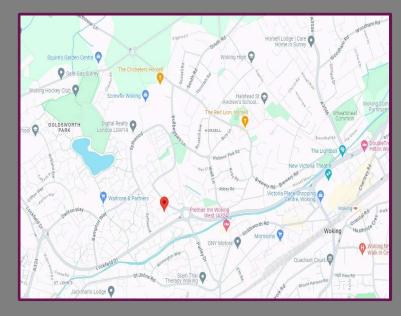

## Location

Goldsworth Park amenities include some excellent primary schools, Waitrose supermarket, a selection of local shops, petrol station and Goldsworth Park Lake itself. The number 91 bus service operates through the park connecting Knaphill to Woking, from where there is a fast mainline service to London Waterloo (approximately 26 minutes).