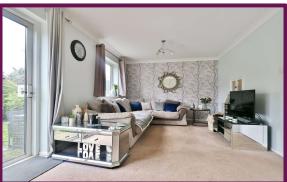

Upon entering, an inviting hallway sets the tone, leading to a well-appointed kitchen at the front, complete with a selection of wall and base units and ample space for appliances. Situated toward the rear of the hallway is a spacious living/dining room, featuring patio doors that open onto the secluded garden. Rounding off the ground floor is a convenient downstairs WC.