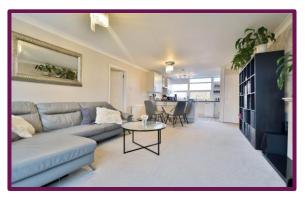

## Park View Court, Woking, Surrey, GU22 7SE

Located on the top floor, this two double bedroom apartment is conveniently located less than a mile from Woking Town centre and mainline station.

Presented immaculately throughout the property has a large 23ft living room with accesss to a bright south facing balcony and an open plan kitchen. The modern kitchen boasts a range of wall and base level units with space for appliances, built in oven, electric hob and a breakfast bar. From the living room an inner hallway leads to two double bedrooms each with built in wardrobes and are serviced by a stylish bathroom with pedestal hand basin and L shaped bath with shower over. A separate toilet adds to the day to day convience and is also fitted with matching tiled surrounds.