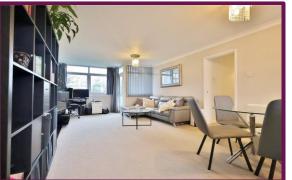

## Park View Court, Woking, Surrey, GU22 7SE

Located on the top floor, this two double bedroom apartment is conveniently located less than a mile from Woking Town centre and mainline station.

Presented immaculately throughout the property has a large 23ft living room with accesss to a bright south facing balcony and an open plan kitchen. The modern kitchen boasts a range of wall and base level units with space for appliances, built in oven, electric hob and a breakfast bar. From the living room an inner hallway leads to two double bedrooms each with built in wardrobes and are serviced by a stylish bathroom with pedestal hand basin and L shaped bath with shower over. A separate toilet adds to the day to day convience and is also fitted with matching tiled surrounds.