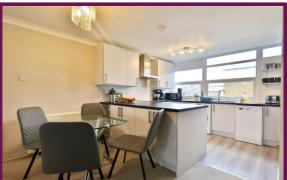

## Park View Court, Woking, Surrey, GU22 7SE

Located on the top floor, this two double bedroom apartment is conveniently located less than a mile from Woking Town centre and mainline station.

Presented immaculately throughout the property has a large 23ft living room with accesss to a bright south facing balcony and an open plan kitchen. The modern kitchen boasts a range of wall and base level units with space for appliances, built in oven, electric hob and a breakfast bar. From the living room an inner hallway leads to two double bedrooms each with built in wardrobes and are serviced by a stylish bathroom with pedestal hand basin and L shaped bath with shower over. A separate toilet adds to the day to day convience and is also fitted with matching tiled surrounds.