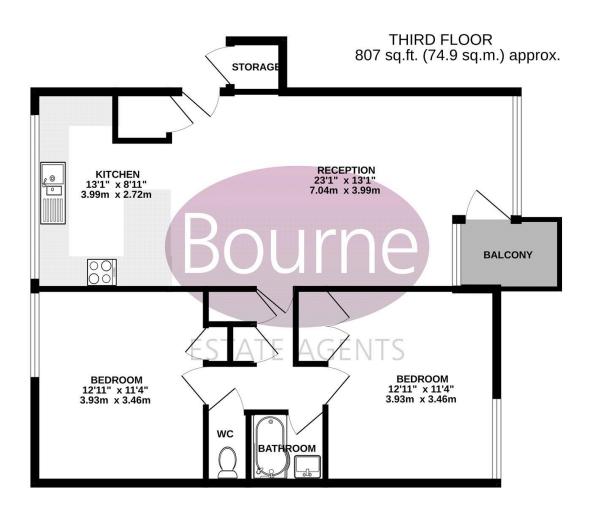

- Top floor apartment
- Two generous double bedrooms
- 23ft living/dining room
- Open plan kitchen
- Smart bathroom
- Separate WC
- Allocated parking
- Long lease
- Town centre location

TOTAL FLOOR AREA: 807 sq.ft. (74.9 sq.m.) approx.

Whilst every attempt has been made to ensure the accuracy of the floorplan contained here, measurements of doors, windows, comms and any other items are approximate and no responsibility is taken for any error, omission or miss statement. This jet as for fillustrative purposes only and should be used as such by any prospective purchaser. The services, systems and appliances shown have not been tested and no guarantee as to their constabilities of the constabilities and filling our substitute in the constabilities and the c