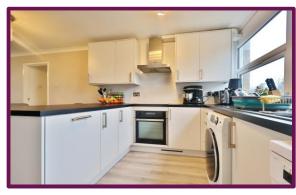

## Park View Court, Woking, Surrey, GU22 7SE

Located on the top floor, this two double bedroom apartment is conveniently located less than a mile from Woking Town centre and mainline station.

Presented immaculately throughout the property has a large 23ft living room with accesss to a bright south facing balcony and an open plan kitchen. The modern kitchen boasts a range of wall and base level units with space for appliances, built in oven, electric hob and a breakfast bar. From the living room an inner hallway leads to two double bedrooms each with built in wardrobes and are serviced by a stylish bathroom with pedestal hand basin and L shaped bath with shower over. A separate toilet adds to the day to day convience and is also fitted with matching tiled surrounds.