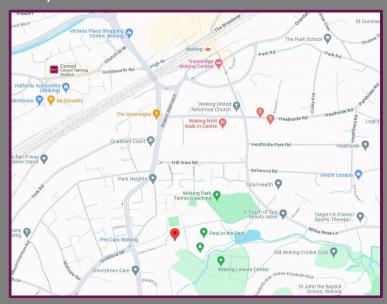

## Location

Woking is a busy commuter town with several trains an hour providing a fast, direct mainline link to London Waterloo (approximately 26 minutes). The main shopping centre is Victoria Place which hosts major high street retail brands a multi-screen cinema and The New Victoria Theatre. There are also a number of fine restaurants, bars, pubs and cafes, which cater for every taste.