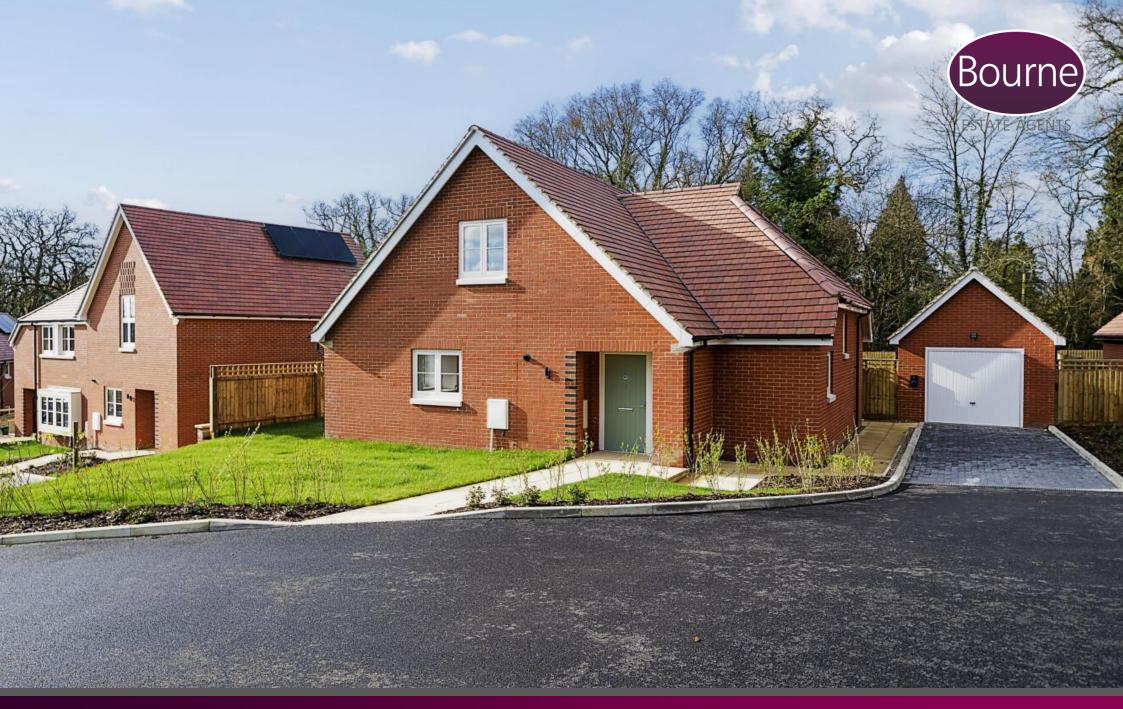

## 2 Comice Cottage, Wormley Lane, Hambledon, Godalming, Surrey, GU8 5TS

A beautifully finished and well proportioned detached newly built home in a lovely rural setting.

Entering through the front door the spacious hallway gives access to all of the downstairs rooms as well as stairs to the first floor. To the right is a very good size downstairs cloakroom with WC and wash hand basin. There are also two very good storage cupboards in the hallway.

Outside, the front garden is landscaped prettily and to the side is the driveway with parking for 2 cars, there is a long detached garage with lighting and power as well as an EV charging point by the garage door. The rear garden is a great size and is predominantly south facing and fully enclosed with side access gate.