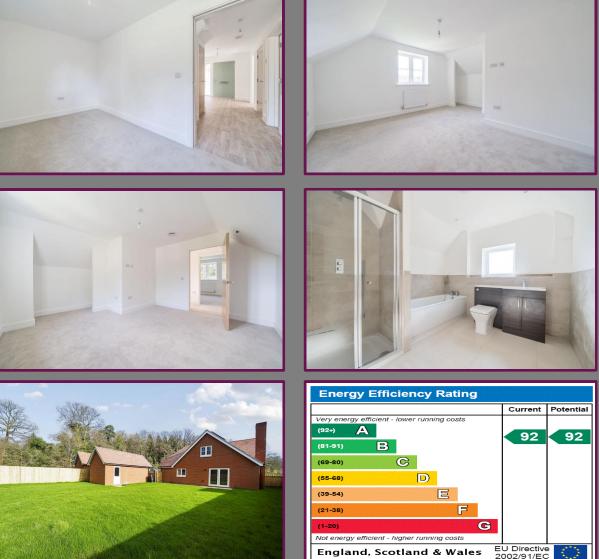

The property is centrally heated with a gas combi boiler and benefits from an "A" rated EPC which along with the mechanical ventilation and heat recovery system makes the home an extremely efficient one to run.

Upstairs there are two fabulous double bedrooms, the main bedroom with lovely views over fields, there is ample space for freestanding wardrobes or adaptation of the alcoves left by the developers to give freedom of choice to the new owners. There is also a spacious bathroom, again beautifully finished with WC, wash hand basin, walk-in shower cubicle and separate full size bath with shower mixer taps.

Outside, the front garden is landscaped prettily and to the side is the driveway with parking for 2 cars, there is a long detached garage with lighting and power as well as an EV charging point by the garage door. The rear garden is a great size and is predominantly south facing and fully enclosed with side access gate.