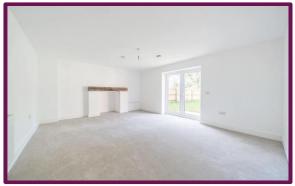

To the rear is the living room at just under 17ft in length with doors directly onto the patio and into the garden. There is a properly built chimney which will give new owners a choice to either open it up as a working fire or fit a log burner, as well as the choice of leaving it as the decorative feature it is now. Also to the rear of the property is the study or what could be used as the third bedroom.