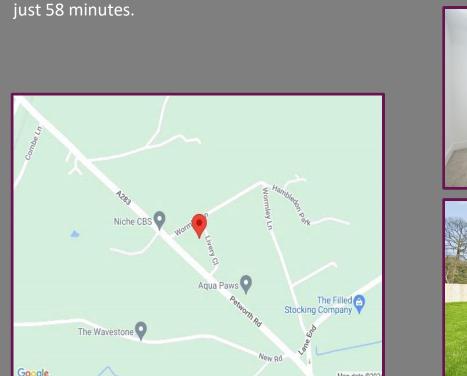

## Location

Hambledon is a rural village in the Waverley borough of Surrey, situated just under 5 miles from Godalming, It is dominated by fields and woodland, Witley railway station is just 0.8 miles away and has a direct link to London Waterloo in just 58 minutes.