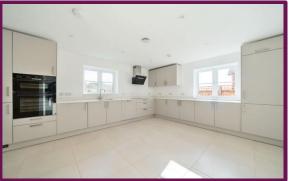

To the left, there is a large and very well equipped kitchen by renowned supplier Schuller, with ample space for a large dining table. Appliances are integrated and include double eye level oven, hob with extractor fan, dishwasher, fridge and freezer as well as a washer dryer. The quartz worktops complement the finish extremely well.