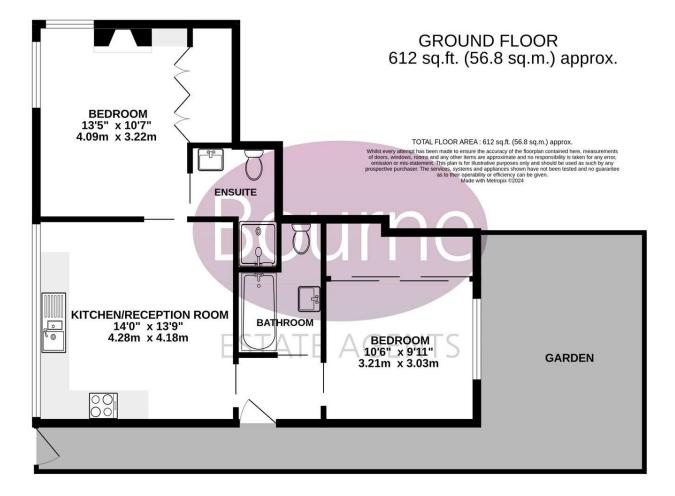

## Floorplan

Entering through your own front door, you step into a hallway with space for shoes and coats and door into the living room. The living space is bright and is well laid out with open plan kitchen, high quality flooring and is both spacious and bright with a large full width window. The kitchen offers a range of units with quartz worksurfaces and integrated appliances including, fridge freezer, washing machine, oven, hob and dishwasher.

Two double bedrooms are on offer with each benefitting from fitted wardrobes and the master boasting an en-suite shower room. The 2nd bedroom is serviced by a three piece bathroom with shower over bath, low level WC, pedestal hand basin and tiled surrounds.

In addition the property also features a peaceful private side garden which is a perfect space to catch the sun in the evenings and entertain friends.

Additional benefits include a share of the freehold and allocated residents parking.