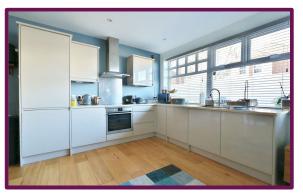

Entering through your own front door, you step into a hallway with space for shoes and coats and door into the living room. The living space is bright and is well laid out with open plan kitchen, high quality flooring and is both spacious and bright with a large full width window. The kitchen offers a range of units with quartz worksurfaces and integrated appliances including, fridge freezer, washing machine, oven, hob and dishwasher.