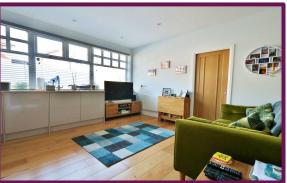

Entering through your own front door, you step into a hallway with space for shoes and coats and door into the living room. The living space is bright and is well laid out with open plan kitchen, high quality flooring and is both spacious and bright with a large full width window. The kitchen offers a range of units with quartz worksurfaces and integrated appliances including, fridge freezer, washing machine, oven, hob and dishwasher.