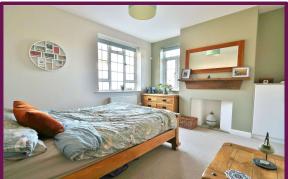

Entering through your own front door, you step into a hallway with space for shoes and coats and door into the living room. The living space is bright and is well laid out with open plan kitchen, high quality flooring and is both spacious and bright with a large full width window. The kitchen offers a range of units with quartz worksurfaces and integrated appliances including, fridge freezer, washing machine, oven, hob and dishwasher.

Two double bedrooms are on offer with each benefitting from fitted wardrobes and the master boasting an en-suite shower room. The 2nd bedroom is serviced by a three piece bathroom with shower over bath, low level WC, pedestal hand basin and tiled surrounds.