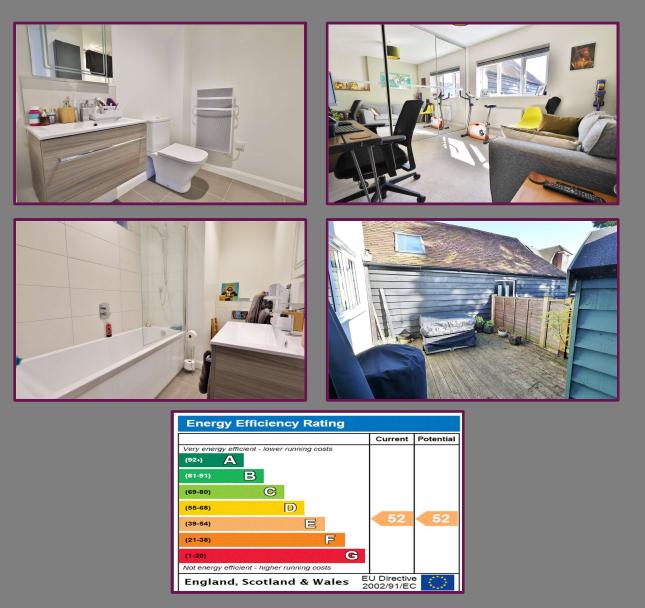

Two double bedrooms are on offer with each benefitting from fitted wardrobes and the master boasting an en-suite shower room. The 2nd bedroom is serviced by a three piece bathroom with shower over bath, low level WC, pedestal hand basin and tiled surrounds.

In addition the property also features a peaceful private side garden which is a perfect space to catch the sun in the evenings and entertain friends.

Additional benefits include a share of the freehold and allocated residents parking.