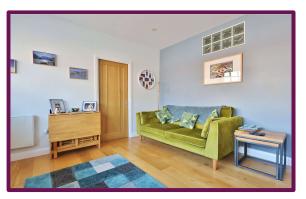

Entering through your own front door, you step into a hallway with space for shoes and coats and door into the living room. The living space is bright and is well laid out with open plan kitchen, high quality flooring and is both spacious and bright with a large full width window. The kitchen offers a range of units with quartz worksurfaces and integrated appliances including, fridge freezer, washing machine, oven, hob and dishwasher.