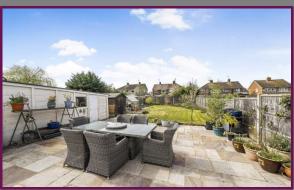

To the front of the property is driveway parking for multiple vehicles and to the side is the garage. The large rear garden is well maintained, with a patio area and the rest laid to lawn.

- Semi Detached
- Chalet Bungalow
- Three Bedrooms
- Driveway
- Garage
- Large Garden
- Popular Location
- Council Tax Band: E