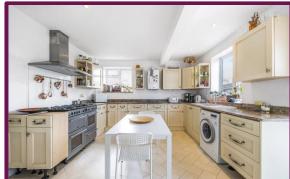

## Brooke Forest, Fairlands, Guildford, Surrey, GU3 3JH

This three bedroom chalet bungalow is well presented and is located in the sought after area of Fairlands in Guildford.

The property is entered via the porch which leads into the hallway. To the left are two of the bedrooms, with the front room featuring a bay window and built in wardrobes and the other bedroom currently being used as a study. To the right is the family room that could be used as another bedroom. Further to the rear is the living room/dining room with doors leading to the garden and the kitchen which features a wide range of units. The bathroom comprises wc, wash hand basin and bath. The first floor features another bedroom, separate wc and eaves storage.