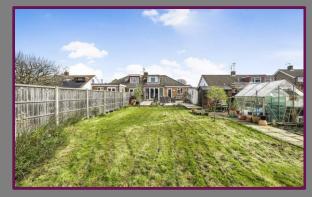

To the front of the property is driveway parking for multiple vehicles and to the side is the garage. The large rear garden is well maintained, with a patio area and the rest laid to lawn.

- Semi Detached
- Chalet Bungalow
- Three Bedrooms
- Driveway
- Garage
- Large Garden
- Popular Location
- Council Tax Band: E