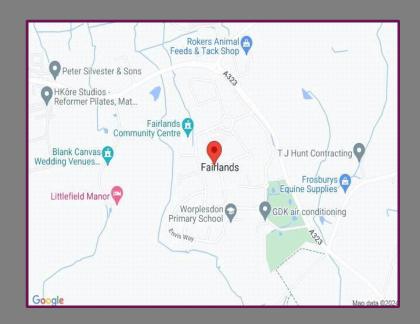

## Location

Brooke Forest is a residential road situated in the soughtafter Fairlands development in the Worplesdon area of Guildford and within a few hundred yards of the excellent local shops. The area is well-served by local bus routes that provide access to Guildford town centre. The A3 which provides access to London, the South Coast and the M25 is within approximately one and a quarter miles.