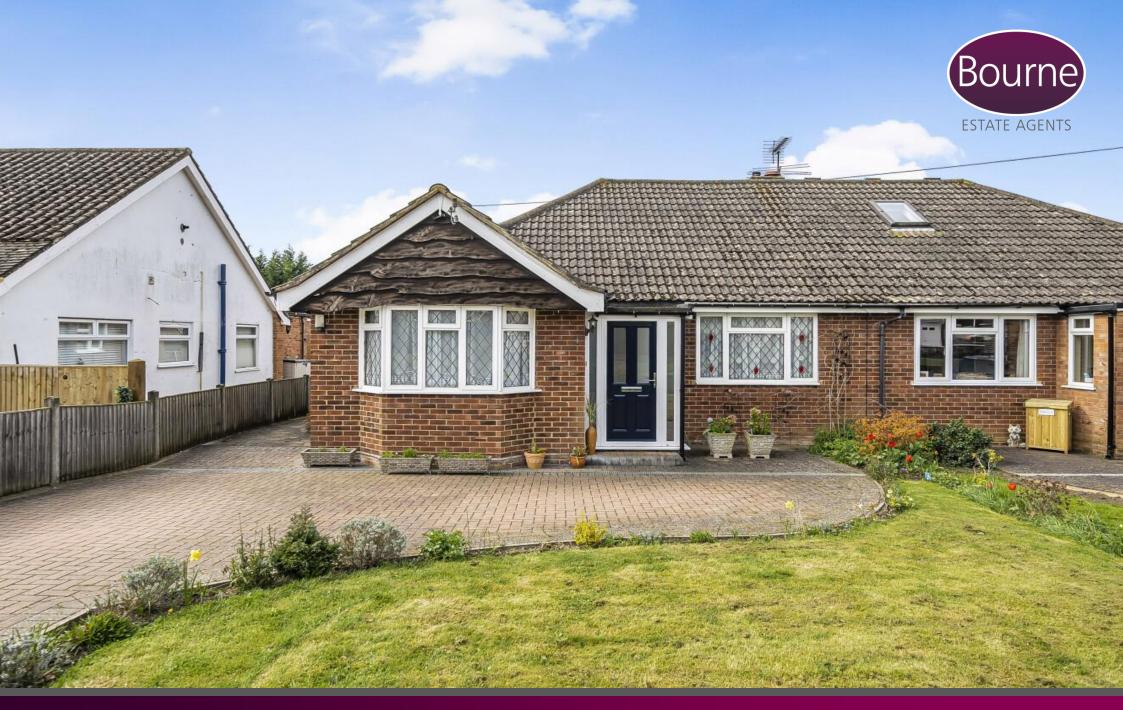

## Brooke Forest, Fairlands, Guildford, Surrey, GU3 3JH

This three bedroom chalet bungalow is well presented and is located in the sought after area of Fairlands in Guildford.

The property is entered via the porch which leads into the hallway. To the left are two of the bedrooms, with the front room featuring a bay window and built in wardrobes and the other bedroom currently being used as a study. To the right is the family room that could be used as another bedroom. Further to the rear is the living room/dining room with doors leading to the garden and the kitchen which features a wide range of units. The bathroom comprises wc, wash hand basin and bath. The first floor features another bedroom, separate wc and eaves storage.

To the front of the property is driveway parking for multiple vehicles and to the side is the garage. The large rear garden is well maintained, with a patio area and the rest laid to lawn.

- Semi Detached
- Chalet Bungalow
- Three Bedrooms
- Driveway
- Garage
- Large Garden
- Popular Location
- Council Tax Band: E