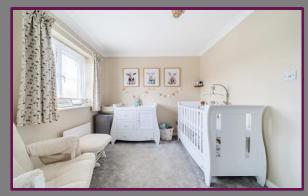

Upstairs, there are two generous double bedrooms, the rear one being slightly larger and overlooking the garden and woodland. The front bedroom includes a built-in cupboard. The stunning family bathroom on this floor has been beautifully renovated and features a bath with an overhead rain shower, wash hand basin and WC.