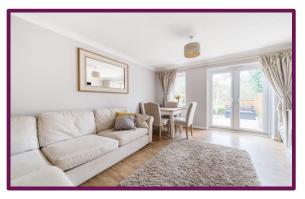

The kitchen is neutrally decorated with tiled splashbacks and includes an array of fitted base and wall units as well as built-in oven, hob and extractor.

Moving to the back, there's a spacious living room/diner with wood flooring throughout and an under stairs storage cupboard. This room offers access via French doors into the garden and views over the woodland to the rear.