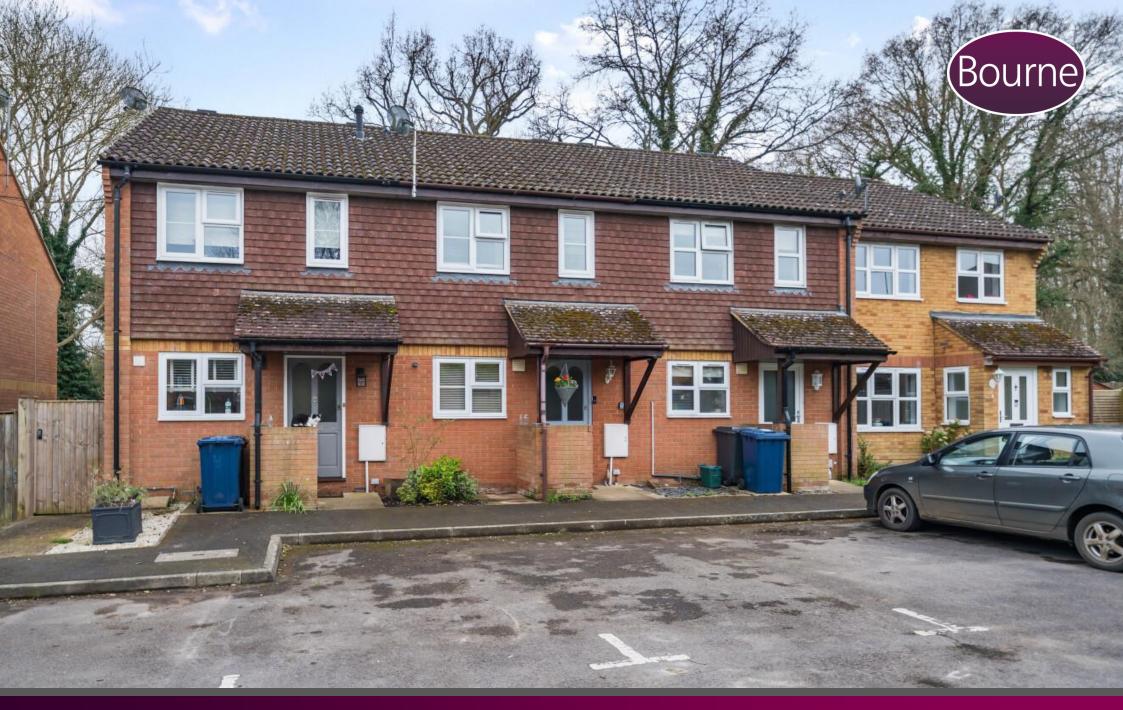

## 3 Woodpeckers, Milford, Godalming, Surrey, GU8 5DL

This beautifully appointed two-bedroom house is located in a quiet cul-de-sac on the outskirts of Milford Village and backs onto quiet woodland.

Entering the house from the covered porch area, you will find a hallway with the kitchen on the left and the main living area at the back.

To the front of the house are two allocated and numbered parking spaces which is an excellent benefit to prospective purchasers.

Tenure: Freehold
Council Tax: Band C

- Two Double Bedrooms
- Living Room
- Modern Kitchen
- Beautiful Bathroom
- Cul-De-Sac Location
- Two Parking Spaces
- Excellent Condition
- Backing Onto Woodland
- Enclosed Garden with Rear
   Access
- Ideal First Time Buy