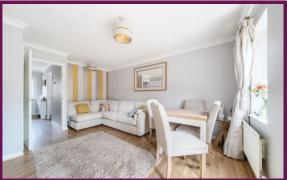

Upstairs, there are two generous double bedrooms, the rear one being slightly larger and overlooking the garden and woodland. The front bedroom includes a built-in cupboard. The stunning family bathroom on this floor has been beautifully renovated and features a bath with an overhead rain shower, wash hand basin and WC.