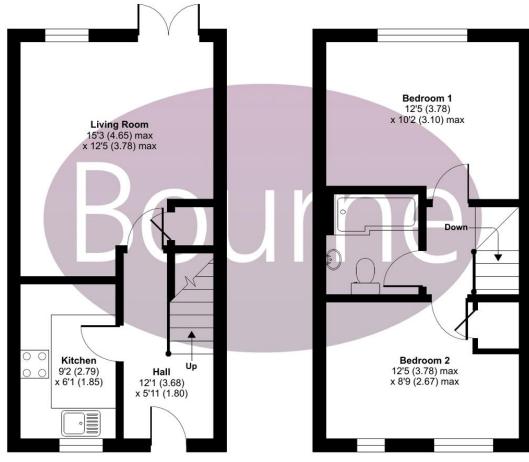

## Woodpeckers, Milford, Godalming, GU8

Approximate Area = 640 sq ft / 59.5 sq m

For identification only - Not to scale

**GROUND FLOOR** 

FIRST FLOOR

Floor plan produced in accordance with RICS Property Measurement Standards incorporating International Property Measurement Standards (IPMS2 Residential). @nichecom 2024. Produced for Bourne Estate Agents. REF: 1109757