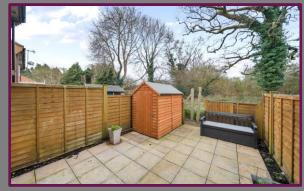

Outside, the rear fully enclosed garden is currently paved for easy maintenance, there are plant and shrub borders and plenty of space for entertaining, there is a rear access for garden furniture and wonderful views over the woods and trees behind making it an ideal space to relax.