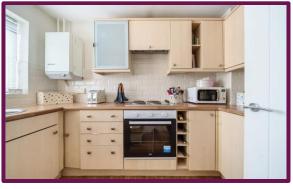

The kitchen is neutrally decorated with tiled splashbacks and includes an array of fitted base and wall units as well as built-in oven, hob and extractor.

Moving to the back, there's a spacious living room/diner with wood flooring throughout and an under stairs storage cupboard. This room offers access via French doors into the garden and views over the woodland to the rear.