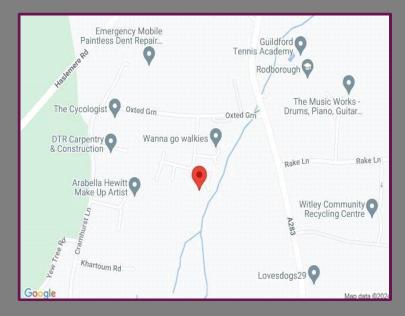

## Location

Set within the historic and beautiful area of Milford. There are endless places to walk and enjoy plus some popular pubs nearby. There is a local bus service, and Milford train station is just 1.3 miles away. Godalming is just over 3 miles away.