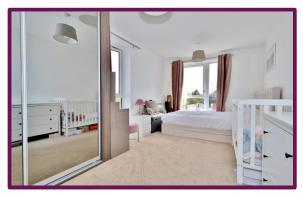

The generous double bedroom with fitted double wardrobe is well appointed with modern fittings and exudes a hotel-like ambiance with dual aspect windows. The bedroom is serviced by an indulgent family bathroom with stylish tiled surrounds, bath with shower over and glass shower screen, low level WC, floating hand basin and chrome towel rail.