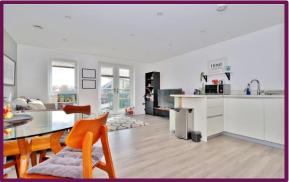

Entering the property, a hallway gives access to each room and has two large storage cupboards with utility space for washing machine. This exceptional property features an open plan luxury kitchen, living and dining room with floor to ceiling window and French doors with glass balustrade Juliet balcony offering an idyllic vantage point of the local landscape. The kitchen has a smart, sleek range of high gloss units, integrated appliances and built in appliances with breakfast bar and seating.