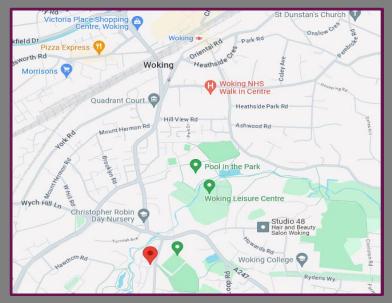

## Location

Woking is a busy commuter town with several trains per hour providing a fast direct mainline link to London Waterloo (approximately 26 minutes). The main shopping centre is Victoria Place which hosts major high street retail brands, a multi-screen cinema and the New Victoria Theatre. There are also a number of fine restaurants, bars, pubs and cafes which cater for every taste.