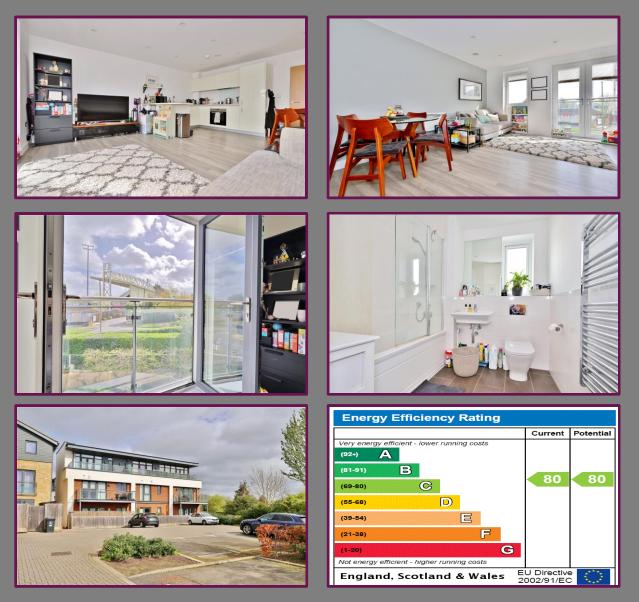

Entering the property, a hallway gives access to each room and has two large storage cupboards with utility space for washing machine. This exceptional property features an open plan luxury kitchen, living and dining room with floor to ceiling window and French doors with glass balustrade Juliet balcony offering an idyllic vantage point of the local landscape. The kitchen has a smart, sleek range of high gloss units, integrated appliances and built in appliances with breakfast bar and seating.

The generous double bedroom with fitted double wardrobe is well appointed with modern fittings and exudes a hotel-like ambiance with dual aspect windows. The bedroom is serviced by an indulgent family bathroom with stylish tiled surrounds, bath with shower over and glass shower screen, low level WC, floating hand basin and chrome towel rail.