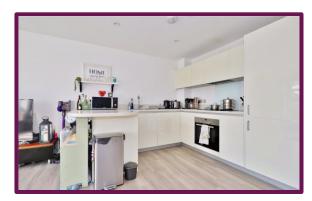

Entering the property, a hallway gives access to each room and has two large storage cupboards with utility space for washing machine. This exceptional property features an open plan luxury kitchen, living and dining room with floor to ceiling window and French doors with glass balustrade Juliet balcony offering an idyllic vantage point of the local landscape. The kitchen has a smart, sleek range of high gloss units, integrated appliances and built in appliances with breakfast bar and seating.