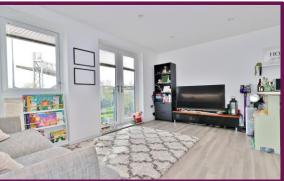

Entering the property, a hallway gives access to each room and has two large storage cupboards with utility space for washing machine. This exceptional property features an open plan luxury kitchen, living and dining room with floor to ceiling window and French doors with glass balustrade Juliet balcony offering an idyllic vantage point of the local landscape. The kitchen has a smart, sleek range of high gloss units, integrated appliances and built in appliances with breakfast bar and seating.