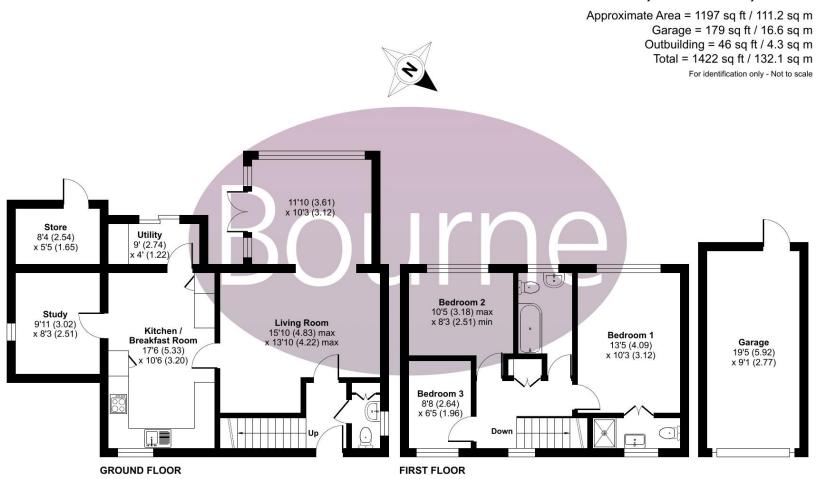

## Floorplan

## Scotland Farm Road, Aldershot, GU12

Floor plan produced in accordance with RICS Property Measurement Standards incorporating International Property Measurement Standards (IPMS2 Residential). @ nlchecom 2024. Produced for Bourne Estate Agents. REF: 1110268