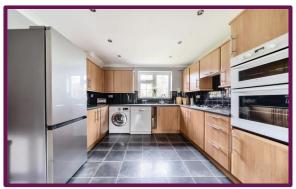

This property includes a well-appointed kitchen/dining area, ideal for gatherings, and a dedicated study for remote work or leisure pursuits.

Complete with a garage and driveway for parking convenience, the wrap-around garden offers a sunny aspect, facing both west and south, perfect for outdoor relaxation and entertaining.

- Three double bedrooms
- Ensuite
- South-facing Garden
- Garage
- Driveway
- Utility
- Study
- Kitchen/Dining Room