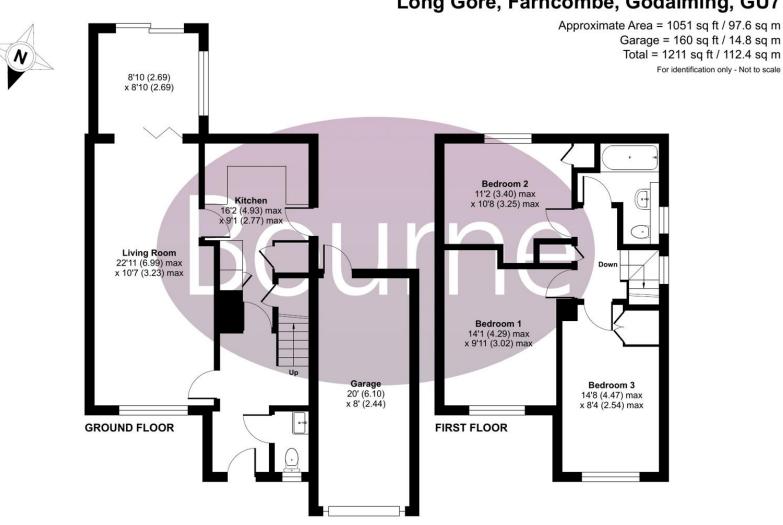

## Floorplan

Long Gore, Farncombe, Godalming, GU7

Floor plan produced in accordance with RICS Property Measurement Standards incorporating International Property Measurement Standards (IPMS2 Residential). ©ntchecom 2024. Produced for Bourne Estate Agents. REF: 1108546