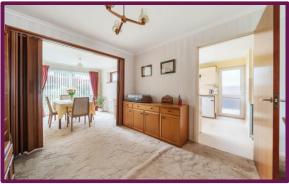

Beyond this lies a separate dining room, easily sectioned off with folding doors, which provides access to the garden through a sliding door. The kitchen is well-appointed with ample countertop space, storage options, and a pantry for additional organization. Equipped with essential appliances including an electric hob, oven, overhead extractor, under-counter fridge, and a separate freezer, it also offers a secondary access point to the garden.