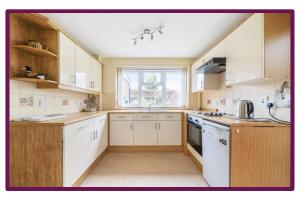

Beyond this lies a separate dining room, easily sectioned off with folding doors, which provides access to the garden through a sliding door. The kitchen is well-appointed with ample countertop space, storage options, and a pantry for additional organization. Equipped with essential appliances including an electric hob, oven, overhead extractor, under-counter fridge, and a separate freezer, it also offers a secondary access point to the garden.