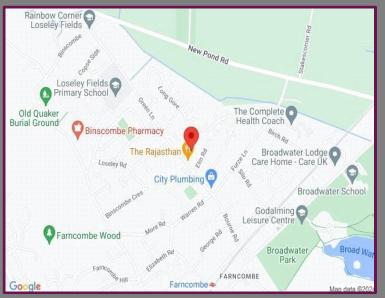

# Location

Farncombe Village offers a range of shops catering to daily needs, including a Co-op, an independent butcher, a baker, and a Boots chemist. For leisure and recreational activities, Godalming Leisure Centre and Broadwater Park, with its lake and golf course, are conveniently located nearby.

The historic High Street of Godalming is just a short distance away, providing excellent shopping and dining options, including Waitrose and Sainsbury's. The mainline station, only a few minutes' walk from the property, offers fast and frequent service to London Waterloo.

Guildford, approximately 3 miles away, boasts a thriving cobbled High Street with a diverse range of shops and restaurants. Leisure facilities such as Spectrum and the Surrey Sports Park are within reach, and entertainment venues like the Yvonne Arnaud Theatre, Electric Theatre, and G Live are popular choices.