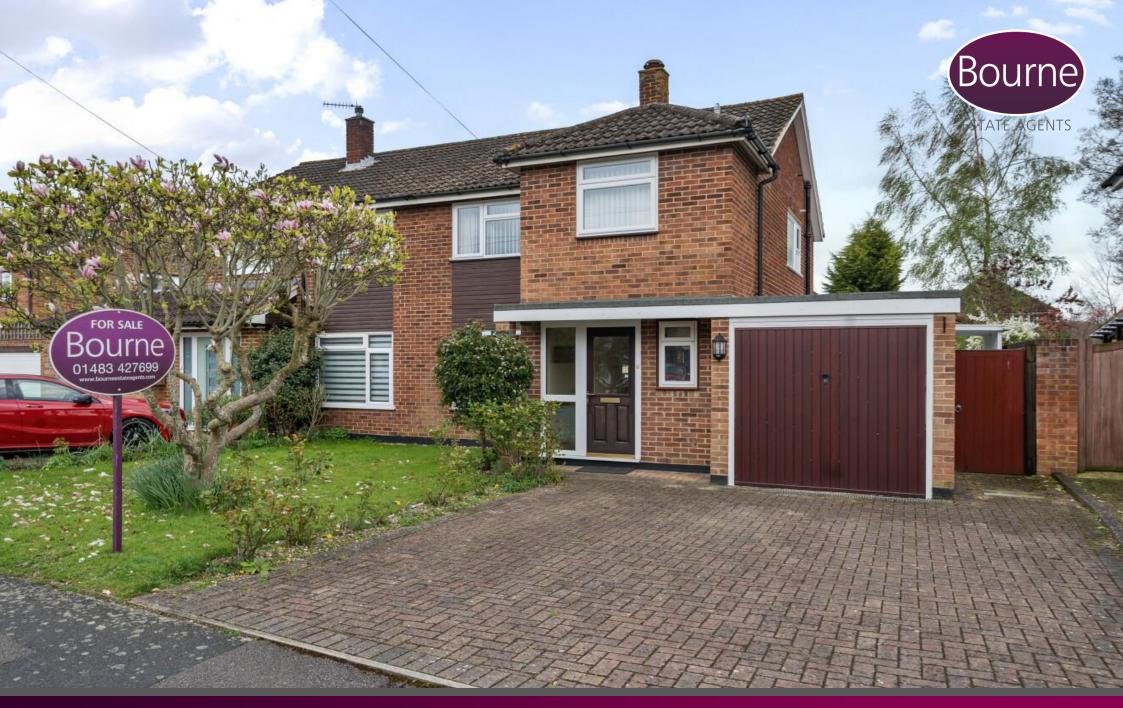

93 Long Gore, Farncombe, Godalming, Surrey, GU7 3TW

Asking Price £550,000

## 93 Long Gore, Farncombe, Godalming, Surrey, GU7 3TW

Situated on Long Gore, this charming three-bedroom semi-detached home presents a fantastic opportunity for modernisation while maintaining a welcoming atmosphere ready for immediate occupation, allowing you to personalize and upgrade at your leisure.

To the front of the home there are two off-street parking spaces and a lawned garden adorned with a picturesque magnolia tree, enhancing its curb appeal.

Moreover, this property is offered chain-free, presenting an enticing opportunity to purchase without the complications of a lengthy chain of other buyers and sellers. In summary this property is perfectly suited as a long-term family home, seize the chance to make it your own and book your viewing today!

- Chain Free Sale
- Semi Detached
- Three Double Bedrooms
- Two Reception Rooms
- Off Street Parking
- Garage
- 55ft South East Facing