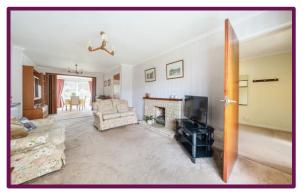

Upon entry, you're greeted by a spacious hallway boasting a convenient downstairs W/C for added practicality. Continuing through, the hallway leads into a sizable kitchen straight ahead or to a generously proportioned double reception room on the left, spanning nearly 23 feet in length.