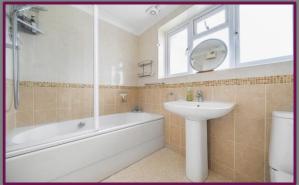

The first floor comprises two double bedrooms and a single bedroom, all with built in wardrobes/cupboards and the family bathroom. The bathroom comprises wc, wash hand basin and bath with shower over.