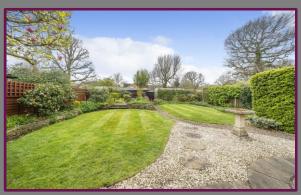

To the front of the property is the driveway with parking for multiple vehicles and the carport and garage to the side.

The large south facing garden is well maintained and comprises a patio, lawn, pond and multiple outbuildings. The largest of the outbuildings would make an ideal home office. There is also a large 16ftx7ft greenhouse.