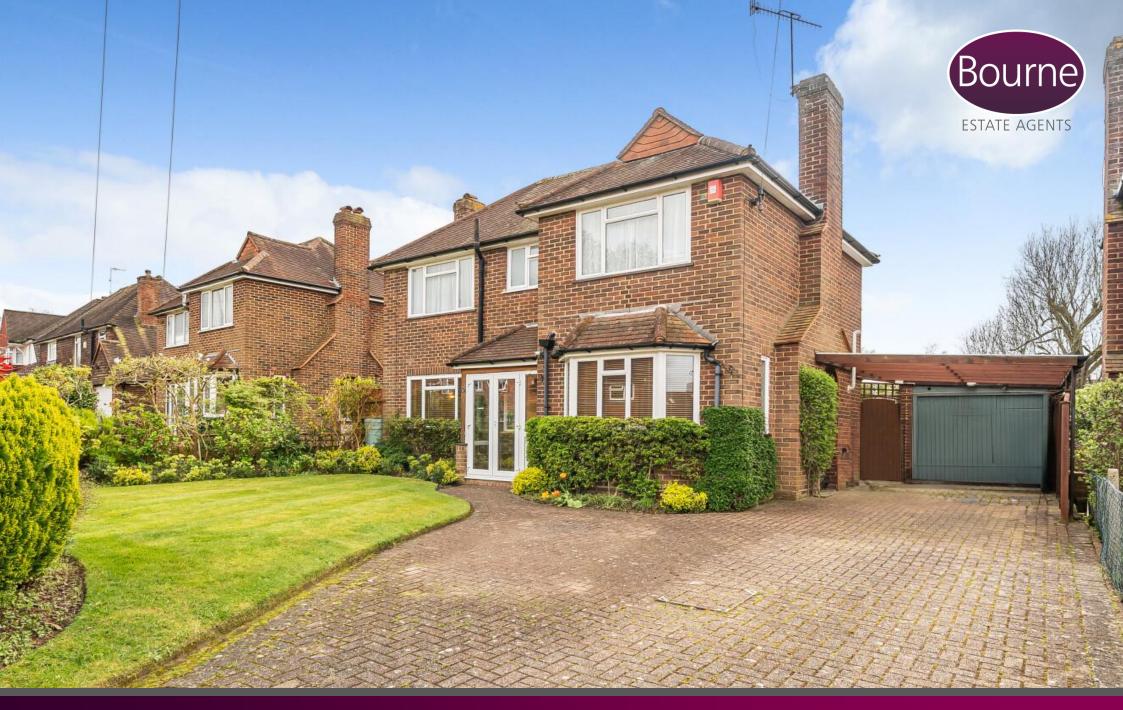

## Great Goodwin Drive, Guildford, Surrey, GU1 2TX

This three bedroom detached house is located in the sought after area of Merrow in Guildford and is offered to the market with no onward chain.

The property is accessed via the porch which leads into the hallway with stairs to the first floor. To the left is the living room with a feature fireplace and doors to the conservatory. To the right is the bay fronted kitchen/dining room with a range of units and door to the carport. The ground floor also benefits from a downstairs wc.

To the front of the property is the driveway with parking for multiple vehicles and the carport and garage to the side.

The large south facing garden is well maintained and comprises a patio, lawn, pond and multiple outbuildings. The largest of the outbuildings would make an ideal home office. There is also a large 16ftx7ft greenhouse.

- Detached House
- No Onward Chain
- Three Bedrooms
- Sought After Location
- South Facing Garden
- Close to Local Schools
- Driveway
- Carport
- Garage
- Council Tax Band: F