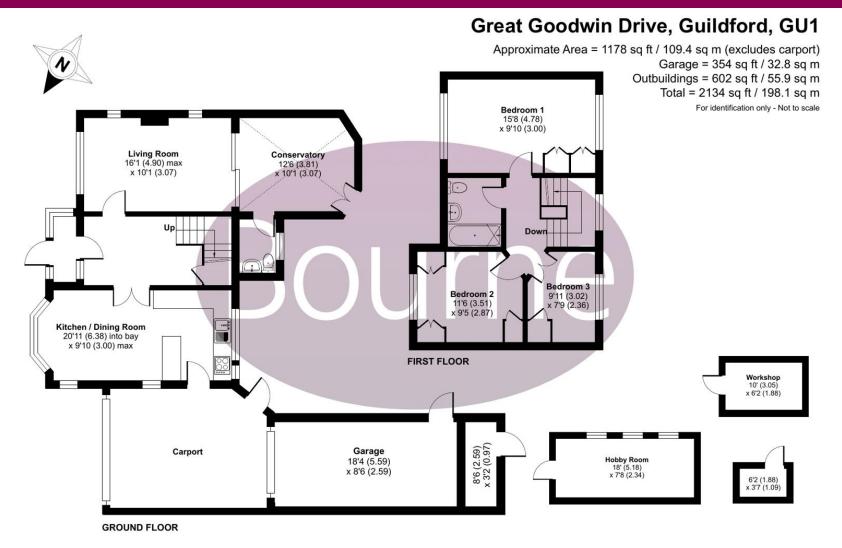

## Great Goodwin Drive, Guildford, Surrey, GU1 2TX

This three bedroom detached house is located in the sought after area of Merrow in Guildford and is offered to the market with no onward chain.

The property is accessed via the porch which leads into the hallway with stairs to the first floor. To the left is the living room with a feature fireplace and doors to the conservatory. To the right is the bay fronted kitchen/dining room with a range of units and door to the carport. The ground floor also benefits from a downstairs wc.

The first floor comprises two double bedrooms and a single bedroom, all with built in wardrobes/cupboards and the family bathroom. The bathroom comprises wc, wash hand basin and bath with shower over.

To the front of the property is the driveway with parking for multiple vehicles and the carport and garage to the side.

The large south facing garden is well maintained and comprises a patio, lawn, pond and multiple outbuildings. The largest of the outbuildings would make an ideal home office. There is also a large 16ftx7ft greenhouse.

## Floorplan

Floor plan produced in accordance with RICS Property Measurement Standards incorporating International Property Measurement Standards (IPMS2 Residential). @nlchecom 2024. Produced for Bourne Estate Agents. REF: 1110601