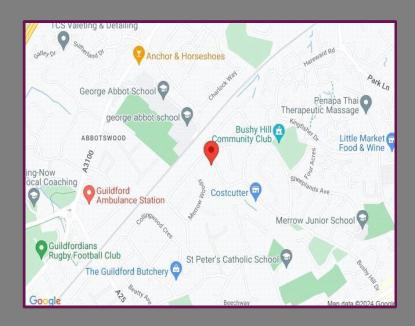

## Location

Great Goodwin Drive forms part of the sought after area of Merrow. It is well served by local bus routes and Guildford town centre with its vast array of shops and restaurants is within approximately 1.5 miles. The A3 which provides access to the South Coast, the M25 and London is within approximately ½ a mile.