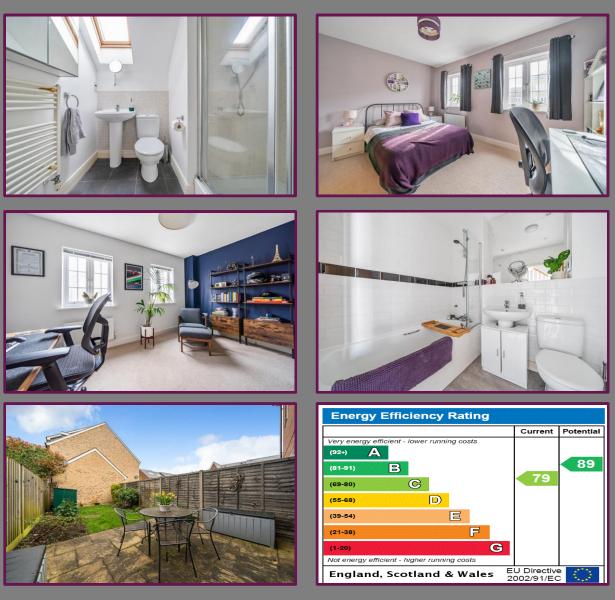

To the first floor there are two generously sized double bedrooms and a white three-piece family bathroom suite with tiled flooring.

On the second floor resides the luxurious master bedroom, featuring a built-in walk-in wardrobe, eaves storage cupboards, and a white tiled en-suite shower room boasting a Velux window.

Outside, the rear garden offers a delightful patio area which is complemented by a well-maintained lawn and bordered by charming flower and shrub beds, all enclosed by fencing. Additionally, two allocated parking spaces are conveniently situated at the front of the property.