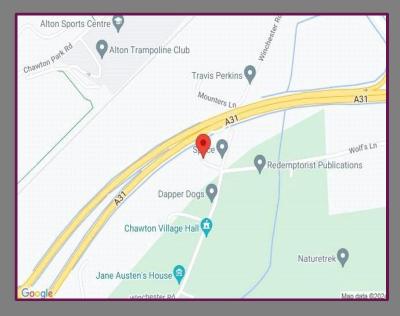

## Location

Chawton is a charming village in the South Downs National Park. Providing easy road access to the M3 and A3 for commuting by road, Alton Town Centre is less than 3 miles away and offers direct rail access to London.