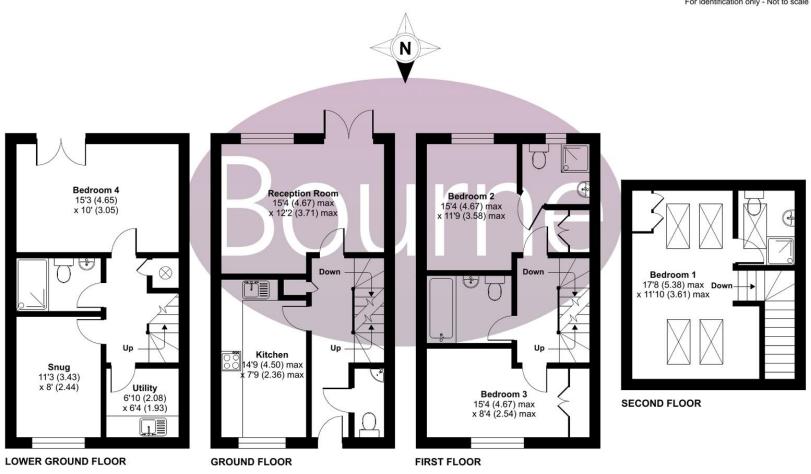

## Clement Court, Alton, GU34

Approximate Area = 1533 sq ft / 142.4 sq m

For identification only - Not to scale

Floor plan produced in accordance with RICS Property Measurement Standards incorporating International Property Measurement Standards (IPMS2 Residential). © nichecom 2023. Produced for Bourne Estate Agents. REF: 1111004