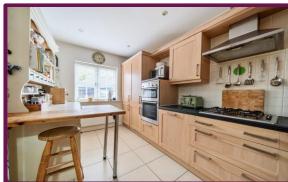

Entering the ground floor, you'll find a well-equipped kitchen breakfast room with integrated appliances, leading seamlessly to a spacious living dining area at the rear with access to the garden through double doors. A convenient cloakroom completes this level.