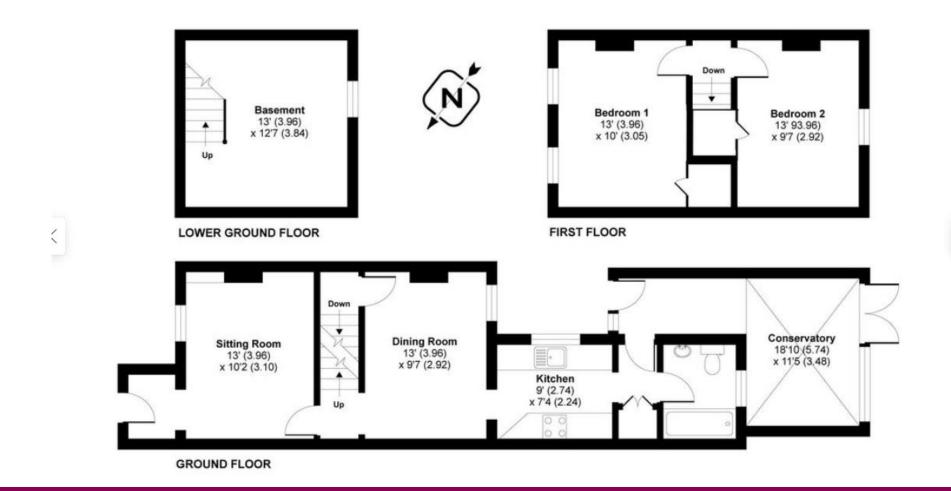

## 121 Upper Weybourne Lane, Farnham, Surrey, GU9 9DD

A beautifully presented cottage located opposite the Park and a short drive to Farnham. The house has two spacious double bedrooms.

You enter into a porch area for coats and shoes which leads through to the living room with wood burning fire. Off the living room is the dining room with access to the spacious basement below. There is a lovely quaint shaker style kitchen with washer/dryer, dishwasher, Fridge Freezer, gas hob, granite surfaces, integrated microwave and a larder. There is underfloor heating also in the kitchen.

Off the kitchen is the beautifully bright conservatory leading to the low maitenance private rear garden.

The bathroom is located downstairs off the kitchen with bath and shower over.

Upstairs there are two spacious double bedrooms. There are shutters throughout giving it a cosy, homely feel.

- Beautifully presented home
- Two Double bedrooms
- Two reception rooms plus conservatory
- Large low maintenance garden
- Basement
- Council Tax Band C
- Available for a min 12 month term

Approximate Area = 1098 sq ft / 102 sq m