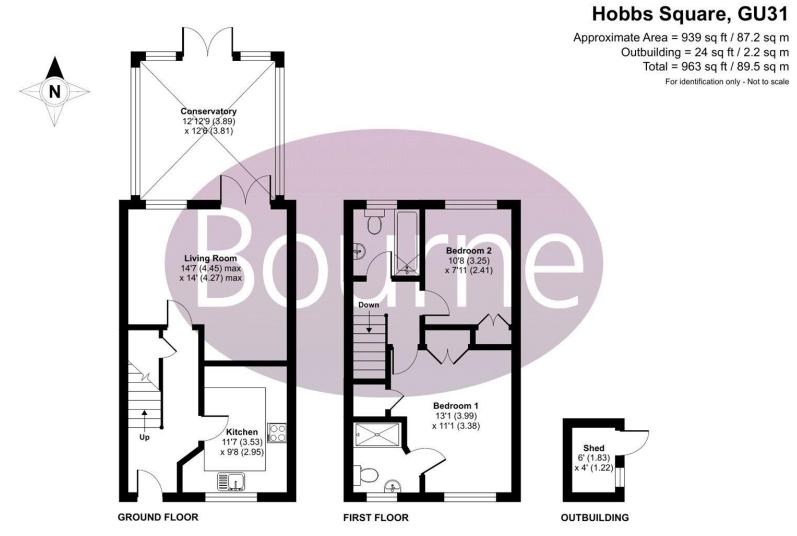

On approach you will notice the attractive kerb appeal, the house has a large entrance hallway which leads to the living room and larger than average fitted kitchen. There is also a conservatory which then leads into a secluded and private rear courtyard garden which has been landscaped.

On the first floor the feeling of space continues with two good sized bedrooms and an en-suite shower room to primary bedorom. The further bedroom is serviced by a family bathroom. There is a large loft storage area with landing loft access.

## Floorplan

Floor plan produced in accordance with RICS Property Measurement Standards incorporating International Property Measurement Standards (IPMS2 Residential). © nichecom 2024. Produced for Bourne Estate Agents. REF:1109269