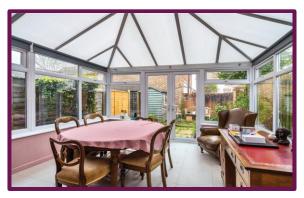

On approach you will notice the attractive kerb appeal, the house has a large entrance hallway which leads to the living room and larger than average fitted kitchen. There is also a conservatory which then leads into a secluded and private rear courtyard garden which has been landscaped.