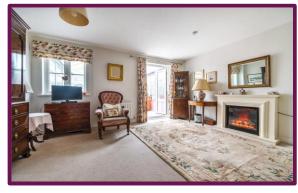

On approach you will notice the attractive kerb appeal, the house has a large entrance hallway which leads to the living room and larger than average fitted kitchen. There is also a conservatory which then leads into a secluded and private rear courtyard garden which has been landscaped.