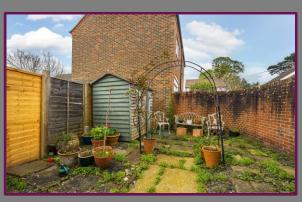

On approach you will notice the attractive kerb appeal, the house has a large entrance hallway which leads to the living room and larger than average fitted kitchen. There is also a conservatory which then leads into a secluded and private rear courtyard garden which has been landscaped.