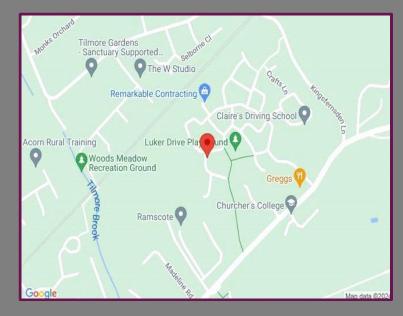

## Location

Hobbs Square is situated on the Ramshill development in Petersfield within walking distance of Churchers College. The beautiful market town is within easy reach and offers a Waitrose a selection of boutiques and popular shops. The house is well located for commuters as the A3 to London and the South Coast is a short drive away.