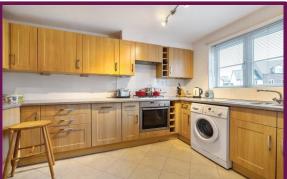

On approach you will notice the attractive kerb appeal, the house has a large entrance hallway which leads to the living room and larger than average fitted kitchen. There is also a conservatory which then leads into a secluded and private rear courtyard garden which has been landscaped.