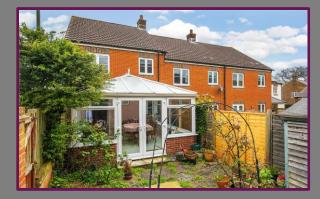

On approach you will notice the attractive kerb appeal, the house has a large entrance hallway which leads to the living room and larger than average fitted kitchen. There is also a conservatory which then leads into a secluded and private rear courtyard garden which has been landscaped.

## Location

Hobbs Square is situated on the Ramshill development in Petersfield within walking distance of Churchers College. The beautiful market town is within easy reach and offers a Waitrose a selection of boutiques and popular shops. The house is well located for commuters as the A3 to London and the South Coast is a short drive away.