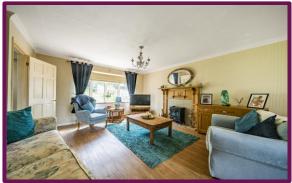

On the ground floor, you'll find an entrance hall with stairs ascending to the first floor, and a doorway leading into the spacious 'L'-shaped sitting/dining room. Adjacent to the dining area lies the kitchen, which, in our view, could be expanded into a kitchen/breakfast room by knocking through.