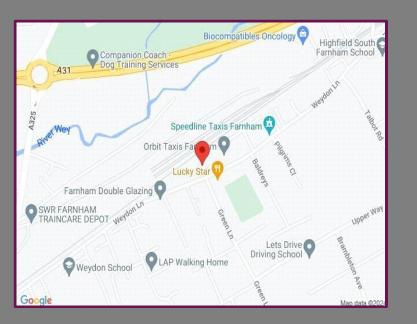

## Location

The property enjoys an advantageous location, conveniently situated for both the town centre and Farnham mainline station. Farnham itself boasts a plethora of amenities, including a diverse range of shopping options and recreational facilities such as a leisure complex and The Maltings Arts and Craft centre. Furthermore, the renowned Weydon Secondary School is located nearby, along with several esteemed South Farnham primary schools, making it an ideal locale for families.