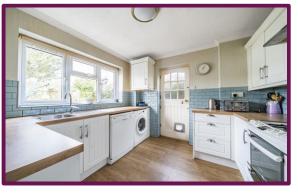

On the ground floor, you'll find an entrance hall with stairs ascending to the first floor, and a doorway leading into the spacious 'L'-shaped sitting/dining room. Adjacent to the dining area lies the kitchen, which, in our view, could be expanded into a kitchen/breakfast room by knocking through.