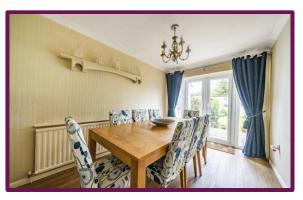

On the ground floor, you'll find an entrance hall with stairs ascending to the first floor, and a doorway leading into the spacious 'L'-shaped sitting/dining room. Adjacent to the dining area lies the kitchen, which, in our view, could be expanded into a kitchen/breakfast room by knocking through.