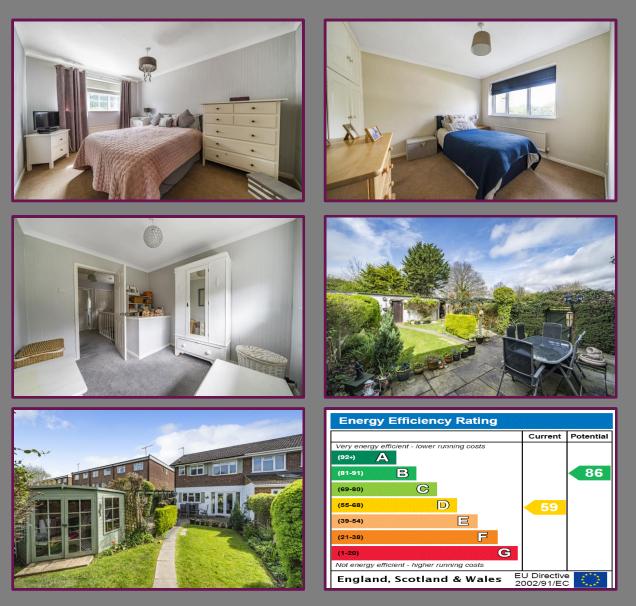

Upstairs, the first floor hosts three generously sized bedrooms, a modern bathroom featuring a wall-mounted shower, a separate WC, and access to the loft from the landing.

Both front and rear gardens complement the property. Moreover, a double garage and workshop accessible via a rear lane offer the convenience of power and lighting.