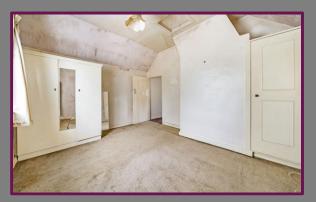

Upstairs, you'll find the main bedroom facing the front elevation and bedroom two facing the rear. Outside, the garden primarily consists of lawn, accompanied by a store at the rear that requires attention.