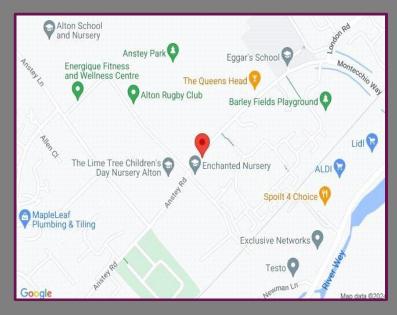

## Alton, Hampshire

Nestled on Anstey Road, this property enjoys a prime location close to Alton town center and the mainline train station, ensuring effortless commuting to London Waterloo. Adjacent to the property lies Anstey Fields, perfect for outdoor activities and leisurely strolls. Convenient access to the A31 via Anstey Road further connects the area to Farnham and Winchester.

## Location

Located on Anstey Road, this property is conveniently positioned for Alton town centre and the mainline train station serving London Waterloo. Adjacent to the property is Anstey Fields where one can enjoy exercise and walks beyond. Anstey Road also provides convenient access to the A31, serving both Farnham and Winchester.