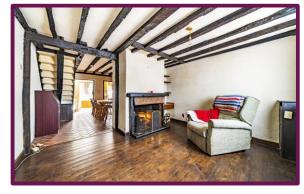

Presented with no onward chain, this delightful Grade II listed cottage is believed to have origins dating back to 1840.

In need of modernisation, the ground floor of this property welcomes you into the living room, featuring a central open fireplace. From here, you proceed into the kitchen breakfast room, with a door leading to an inner hallway housing a cloak area to the right and providing access to the downstairs bathroom. Adjacent to the kitchen, the staircase leads to the first floor.