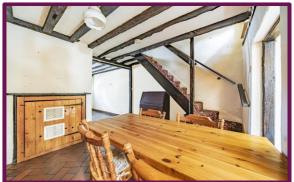

Presented with no onward chain, this delightful Grade II listed cottage is believed to have origins dating back to 1840.

In need of modernisation, the ground floor of this property welcomes you into the living room, featuring a central open fireplace. From here, you proceed into the kitchen breakfast room, with a door leading to an inner hallway housing a cloak area to the right and providing access to the downstairs bathroom. Adjacent to the kitchen, the staircase leads to the first floor.

Upstairs, you'll find the main bedroom facing the front elevation and bedroom two facing the rear. Outside, the garden primarily consists of lawn, accompanied by a store at the rear that requires attention.