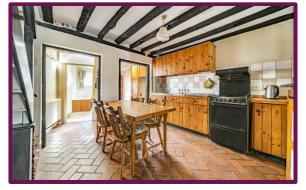

Presented with no onward chain, this delightful Grade II listed cottage is believed to have origins dating back to 1840.

In need of modernisation, the ground floor of this property welcomes you into the living room, featuring a central open fireplace. From here, you proceed into the kitchen breakfast room, with a door leading to an inner hallway housing a cloak area to the right and providing access to the downstairs bathroom. Adjacent to the kitchen, the staircase leads to the first floor.