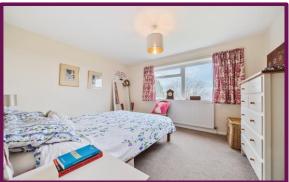

The main doors lead to the communal hall with stairs to the first floor. The front door opens into the hallway with a storage cupboard to the left set up as the utility cupboard.

The living room/kitchen is bright and spacious as the current owner has knocked through for the open plan aspect. There is ample space for separate seating and dining areas and has doors leading to the private balcony that overlooks the communal gardens. Both bedrooms are of good size, with the second bedroom benefitting from a built-in cupboard. The modern bathroom comprises wc, wash hand basin and shower cubicle.