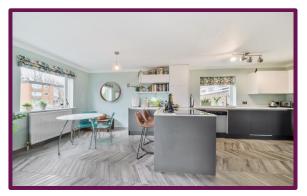

The main doors lead to the communal hall with stairs to the first floor. The front door opens into the hallway with a storage cupboard to the left set up as the utility cupboard.

The living room/kitchen is bright and spacious as the current owner has knocked through for the open plan aspect. There is ample space for separate seating and dining areas and has doors leading to the private balcony that overlooks the communal gardens. Both bedrooms are of good size, with the second bedroom benefitting from a built-in cupboard. The modern bathroom comprises wc, wash hand basin and shower cubicle.