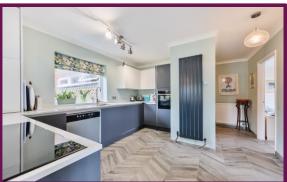

The main doors lead to the communal hall with stairs to the first floor. The front door opens into the hallway with a storage cupboard to the left set up as the utility cupboard.

The living room/kitchen is bright and spacious as the current owner has knocked through for the open plan aspect. There is ample space for separate seating and dining areas and has doors leading to the private balcony that overlooks the communal gardens. Both bedrooms are of good size, with the second bedroom benefitting from a built-in cupboard. The modern bathroom comprises wc, wash hand basin and shower cubicle.