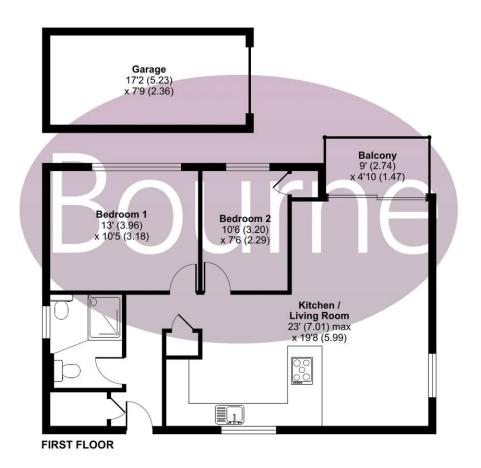

## Floorplan

## Jolive Court, Rosetrees, Guildford, GU1

Approximate Area = 848 sq ft / 78.8 sq m (includes garage)

For identification only - Not to scale