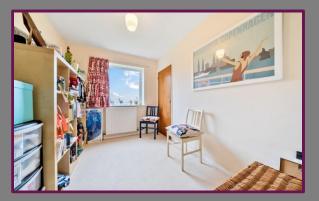

The main doors lead to the communal hall with stairs to the first floor. The front door opens into the hallway with a storage cupboard to the left set up as the utility cupboard.

The living room/kitchen is bright and spacious as the current owner has knocked through for the open plan aspect. There is ample space for separate seating and dining areas and has doors leading to the private balcony that overlooks the communal gardens. Both bedrooms are of good size, with the second bedroom benefitting from a built-in cupboard. The modern bathroom comprises wc, wash hand basin and shower cubicle.