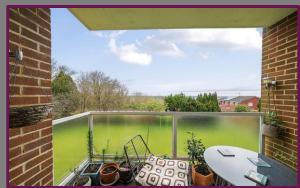

The main doors lead to the communal hall with stairs to the first floor. The front door opens into the hallway with a storage cupboard to the left set up as the utility cupboard.

The living room/kitchen is bright and spacious as the current owner has knocked through for the open plan aspect. There is ample space for separate seating and dining areas and has doors leading to the private balcony that overlooks the communal gardens. Both bedrooms are of good size, with the second bedroom benefitting from a built-in cupboard. The modern bathroom comprises wc, wash hand basin and shower cubicle.