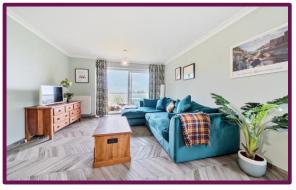

The main doors lead to the communal hall with stairs to the first floor. The front door opens into the hallway with a storage cupboard to the left set up as the utility cupboard.

The living room/kitchen is bright and spacious as the current owner has knocked through for the open plan aspect. There is ample space for separate seating and dining areas and has doors leading to the private balcony that overlooks the communal gardens. Both bedrooms are of good size, with the second bedroom benefitting from a built-in cupboard. The modern bathroom comprises wc, wash hand basin and shower cubicle.