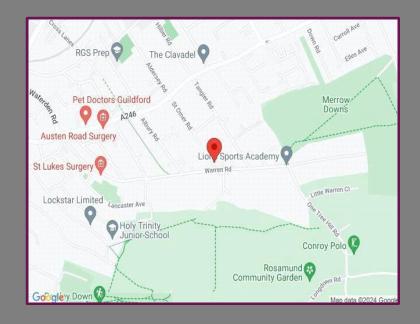

## Location

Jolive Court is a purpose built block of apartments on the corner of Rosetrees and Warren Road in the highly sought after Charlotteville area of Guildford less than a mile from the High Street and within easy reach of London Road train station.