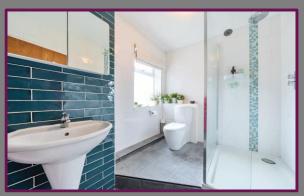

The main doors lead to the communal hall with stairs to the first floor. The front door opens into the hallway with a storage cupboard to the left set up as the utility cupboard.

The living room/kitchen is bright and spacious as the current owner has knocked through for the open plan aspect. There is ample space for separate seating and dining areas and has doors leading to the private balcony that overlooks the communal gardens. Both bedrooms are of good size, with the second bedroom benefitting from a built-in cupboard. The modern bathroom comprises wc, wash hand basin and shower cubicle.