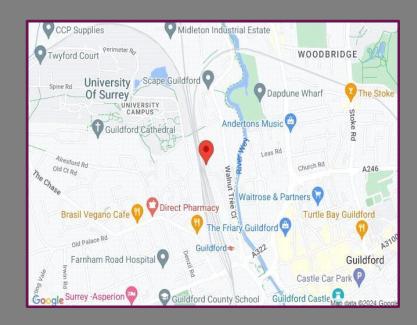

## Location

Austen House is a prestigious new development, situated at the end of Guildford mainline station car park which has frequent direct trains to London via Waterloo/Clapham Junction and within a few hundred yards of the town centre offering a huge range of shops, restaurants and entertainment facilities. The A3 is within a ¼ mile offering easy access via road to the M25, London and the south coast.