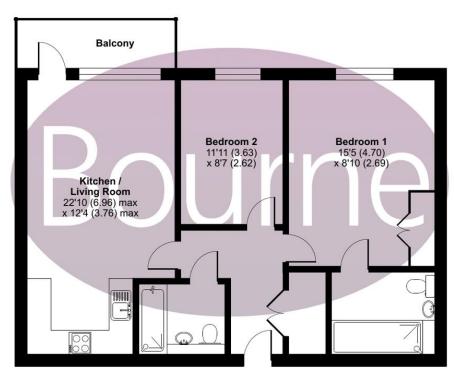

# Floorplan

### Austen House Station View, Guildford, GU1

For identification only - Not to scale

FIRST FLOOR