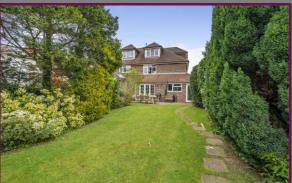

Externally, the property sits on a large plot with the garden reaching circa 100ft and facing toward the West. The garden is divided into 2 main portions and is mostly laid to lawn with shrubs to either side and with a summer house at the end of the garden. To the front of the home, there is a large driveway able to accommodate several vehicles.