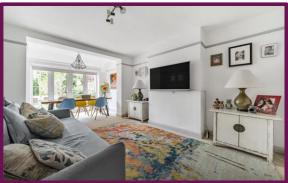

Heading towards the rear of the home, adjacent to the front reception room, is a large dining room/second sitting room. This room is of a good size and easily accommodates a large dining table with plenty of room for additional furniture.