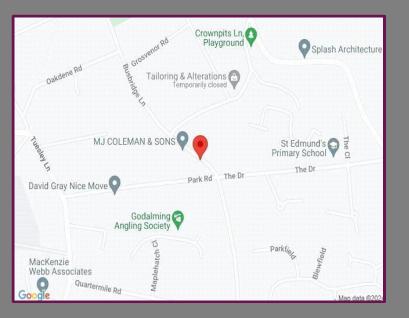

# Location

Nestled in the heart of Busbridge, one of the areas most coveted neighbourhoods, this property sits amidst charming family homes set on established pleasant residential avenue. Just a mere 500 metres away lies Holloway Hill recreation ground, offering an array of recreational activities such as tennis, bowls, cricket, and a children's play area.

Within Busbridge, there is an exceptional selection of top-tier schools, spanning from infant to junior levels, alongside the Sixth Form College. The town centre and mainline station (providing access to Waterloo in just 46 minutes) are conveniently located a little over half a mile away. Moreover, the historic Godalming high street, adorned with historic buildings, hosts an eclectic mix of boutique shops, cozy cafes, and well-known retail chains, complemented by Waitrose and Sainsbury's superstores.