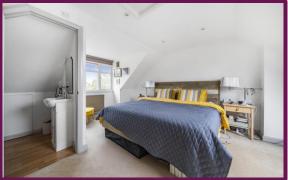

Going upstairs, the accommodation is spread over two floors, with the first floor offering three bedrooms, two of which are well-sized double bedrooms. The third bedroom is a single bedroom, ideal for use as a child/toddler's bedroom or as a study.

The first floor also accommodates the family bathroom which is fitted with a bath with an overhead shower, sink & W/C.

On the second floor, you will find the principal bedroom which is a well-sized double bedroom with an attached W/C as well as access to helpful eaves storage.