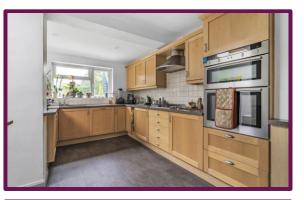

Next door to the dining room is an open-plan kitchen with a breakfast room and an attached utility room. The kitchen offers a variety of eye and base level storage units, as well as ample countertop workspace. By way of appliances, there is a stacked oven & grill as well as a gas hob with an overhead extractor. The attached breakfast room is light and bright with an overhead skylight as well as double French doors leading out to the garden. As mentioned, the kitchen also offers an attached utility room with an adjacent downstairs bathroom fitted with a shower, sink & W/C. The utility room also provides an additional point of access to the garden and conveniently leads out directly to the rear garage door for convenient access.