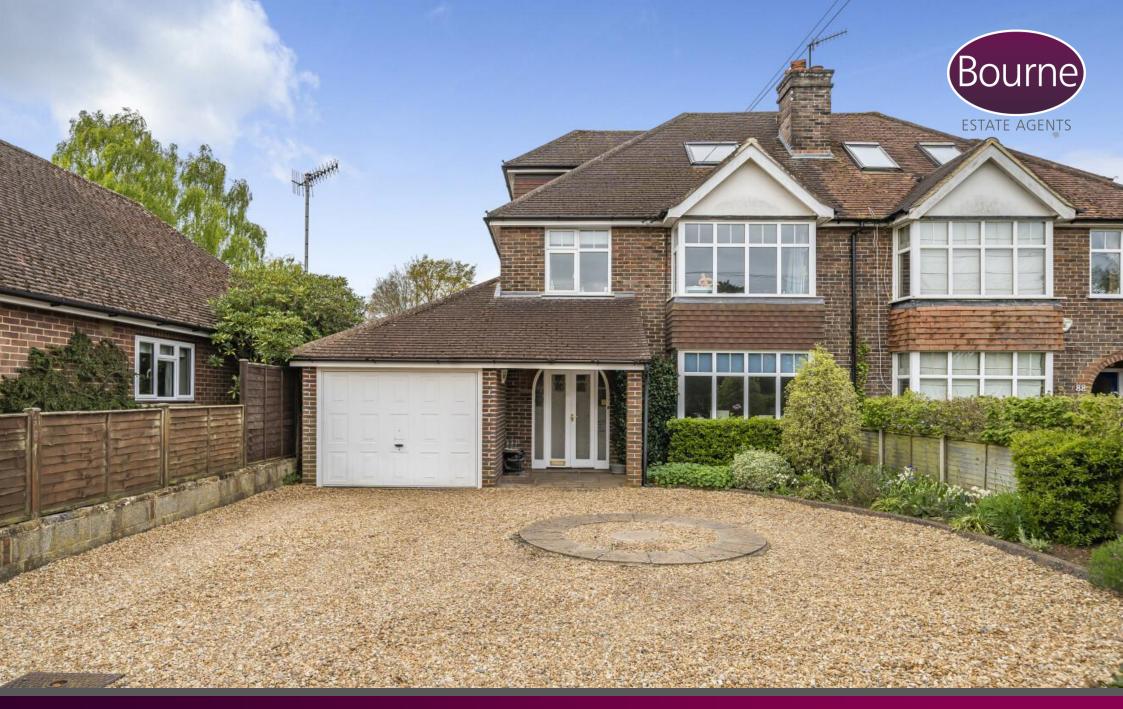

## Godalming, Surrey

Located on Busbridge Lane, this sizeable four-bedroom family home offers both generous internal living space in addition to a large garden and off-street parking. Entering into the property, a large reception room is situated at the front of the home with a large bay window making this a light and welcoming space. Additionally, an open fireplace provides an attractive focal point.

Externally, the property sits on a large plot with the garden reaching circa 100ft and facing toward the West. The garden is divided into 2 main portions and is mostly laid to lawn with shrubs to either side and with a summer house at the end of the garden. To the front of the home, there is a large driveway able to accommodate several vehicles.

Additionally, there is a single garage to the left side of the home providing further offstreet parking or helpful storage if needed. In summary, this is a superb family home located in the ever sought-after area of Busbridge and must be viewed in person to be fully appreciated.